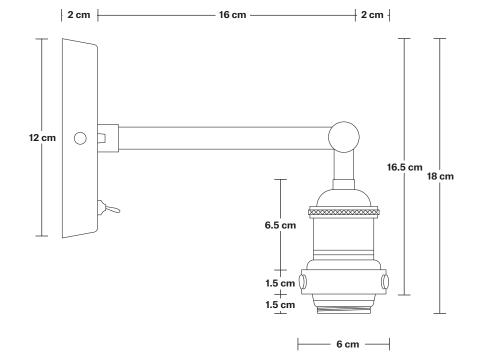

## DIMENSIONS

We meet all UK and EU lighting and safety regulations.

Our products are hand finished to ensure an authentic vintage look and therefore the may vary slightly from those shown in the images.

Ceiling Rose: Pewter.

**H:** 18 cm x **W:** 12 cm x **D:** 20 cm

Holder Diameter: 6 cm / 2.5"

Holder Height: 18 cm / 7.1"

Ceiling Rose Diameter: 12 cm / 4.9"

Ceiling Rose Height: 2 cm / 0.78"