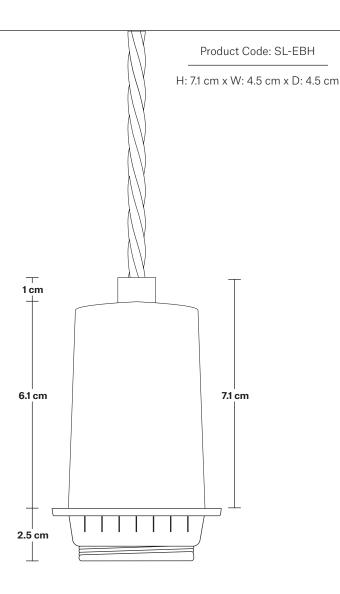

#### **SPECIFICATIONS INFORMATION DIMENSIONS** We meet all UK and EU lighting and Finishes: Brass, Pewter and Copper. Bulb Holder Height: 9.6 cm / 3.8" safety regulations. Ready to be installed, installation required. Bulb Holder Depth: 4.5 cm / 1.8" Our products are hand finished to ensure an authentic vintage look and therefore the may Wall mount screws not included. vary slightly from those shown in the images. Bulb required: Standard screw (E27) fitting, max 25W. Weight: 0.1 kg INDUSTVILLE