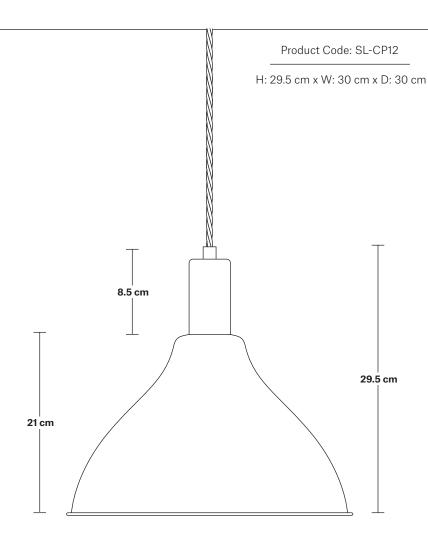

### **DIMENSIONS**

We meet all UK and EU lighting and safety regulations.

Our products are hand finished to ensure an authentic vintage look and therefore the may vary slightly from those shown in the images.

Wall mount screws not included.

Holders available: Brass, Pewter and Copper.

Flex: 1m Black Twisted Fabric Flex.

Ceiling rose: Brass, Pewter and Copper.

Shade Diameter: 30 cm / 12"

Shade Height (no holder): 21  $\,$  cm / 8.3"

Holder Diameter: 4 cm / 1.6"

Holder Height: 10 cm / 4.1"

Ceiling Rose Diameter: 8 cm / 3"

Ceiling Rose Height: 2 cm / 0.8"

INDUSTVILLE