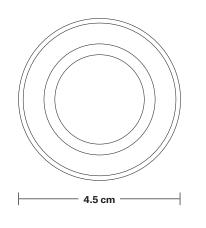

Holder Diameter: 4 cm / 1.6"

Holder Height: 10 cm / 4.1"

Ceiling Rose Diameter: 8 cm / 3"

Ceiling Rose Height: 2 cm / 0.8"

INDUSTVILLE