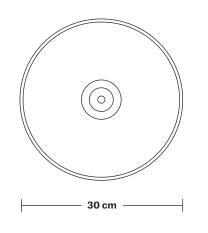

Wall mount screws not included.

Holders available: Brass, Pewter and Copper.

Flex: 1m Black Twisted Fabric Flex.

Ceiling rose: Brass, Pewter and Copper.

Shade Diameter: 30 cm / 12"

Shade Height (no holder): 21  $\,$  cm / 8.3"