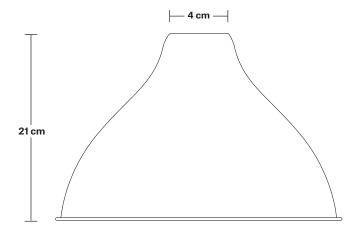

Wall mount screws not included.

Holders available: Brass, Pewter and Copper.

Flex: 1m Black Twisted Fabric Flex.

Ceiling rose: Brass, Pewter and Copper.

Shade Diameter: 30 cm / 12"

Shade Height (no holder): 21  $\,$  cm / 8.3"

Holder Diameter: 4 cm / 1.6"

Holder Height: 10 cm / 4.1"

Ceiling Rose Diameter: 8 cm / 3"

Ceiling Rose Height: 2 cm / 0.8"

INDUSTVILLE