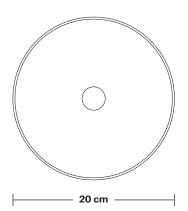

## Dome - 8 Inch

|                                                                                                                                         | INFORMATION                                                   | DIMENSIONS                     |
|-----------------------------------------------------------------------------------------------------------------------------------------|---------------------------------------------------------------|--------------------------------|
| e meet all UK and EU lighting and                                                                                                       | PRODUCT CODE: D8-SO                                           | H: 10 cm x W: 20 cm x D: 20 cm |
|                                                                                                                                         | FINISHES: Burgundy, Dark Blue, Sage Green, Turquoise, Yellow. | SHADE DIAMETER: 20 cm / 8"     |
| ur products are hand finished to ensure an<br>uthentic vintage look and therefore the may vary<br>ghtly from those shown in the images. |                                                               | — SHADE HEIGHT: 10 cm / 4"     |
| ulb Required: Standard screw (E27) fitting, max DW.                                                                                     |                                                               |                                |
| EIGHT: 0.4 kg                                                                                                                           |                                                               |                                |