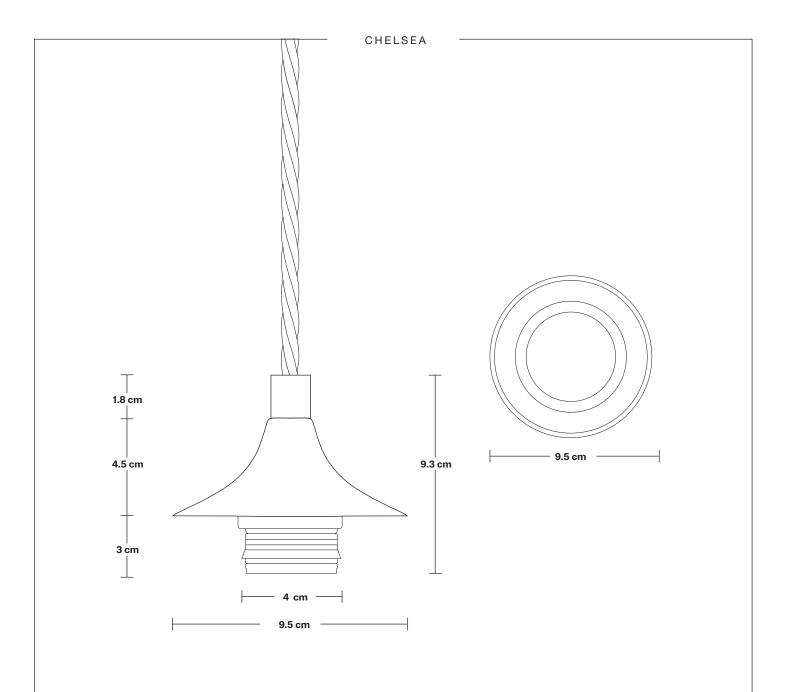

## Chelsea Cord Set ES E27 Bulb Holder

| SPECIFICATIONS                                                                                                                         | INFORMATION                                                        | DIMENSIONS                          |
|----------------------------------------------------------------------------------------------------------------------------------------|--------------------------------------------------------------------|-------------------------------------|
| We meet all UK and EU lighting and safety regulations.                                                                                 | PRODUCT CODE: CH-CS                                                | H: 110.3 cm x W: 9.3 cm x D: 9.5 cm |
| Our products are hand finished to ensure an authentic vintage look and therefore the may vary slightly from those shown in the images. | FINISHES: Brass, Pewter, Copper, Black, Shiny Bronze, Shiny Black. | HOLDER DIAMETER: 9.5 cm / 3.7"      |
|                                                                                                                                        |                                                                    | HOLDER HEIGHT: 9.3 cm / 3.6"        |
|                                                                                                                                        | FLEX: 1m Black Twisted Fabric Flex.                                |                                     |
| Bulb Required: Standard screw (E27) fitting, max 40W.                                                                                  | CEILING ROSE FINISH: Pewter.                                       | ROSE DIAMETER: 7.8 cm / 3.1"        |
|                                                                                                                                        | -                                                                  | ROSE HEIGHT: 2 cm / 1.8"            |
| WEIGHT: 0.3 kg                                                                                                                         | Ready to be installed, installation required.                      |                                     |
| WEIGITI. 0.5 kg                                                                                                                        | Wall mount screws not included.                                    |                                     |
|                                                                                                                                        | - Train mount object the meladed.                                  |                                     |