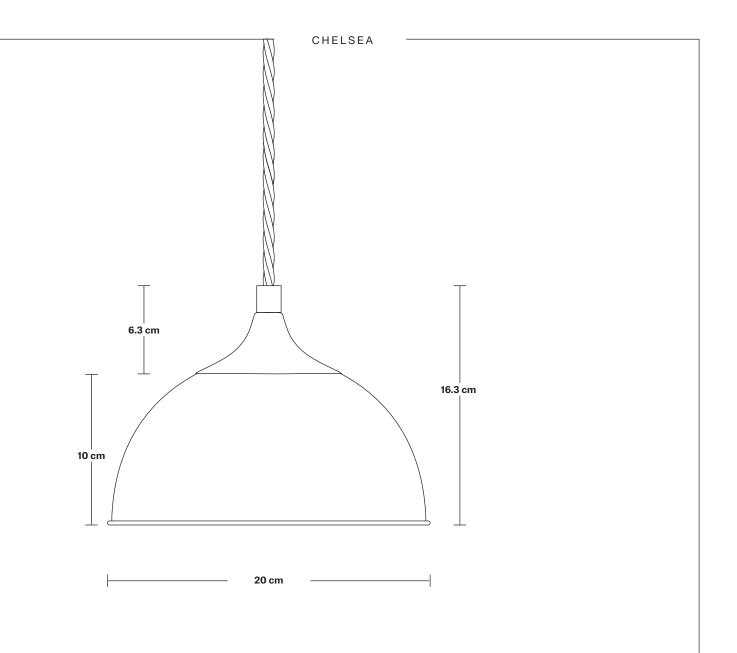

## Chelsea Dome Pendant - 8 Inch

| SPECIFICATIONS                                                                                                                                              | INFORMATION                                                   | DIMENSIONS                        |
|-------------------------------------------------------------------------------------------------------------------------------------------------------------|---------------------------------------------------------------|-----------------------------------|
| We meet all UK and EU lighting and                                                                                                                          | PRODUCT CODE: CH-DP8                                          | H: 117.5 cm x W: 20 cm x D: 10 cm |
| Safety regulations.  Our products are hand finished to ensure an authentic vintage look and therefore the may vary slightly from those shown in the images. | FINISHES: Burgundy, Dark Blue, Sage Green, Turquoise, Yellow. | SHADE DIAMETER: 20 cm / 7.9"      |
|                                                                                                                                                             |                                                               | - SHADE HEIGHT: 10 cm / 3.9"      |
|                                                                                                                                                             | HOLDER FINISHES: Pewter, Black.                               |                                   |
| Bulb Required: Standard screw (E27) fitting, max 40W.                                                                                                       | FLEX: 1m Black Twisted Fabric Flex.                           | HOLDER DIAMETER: 9.5 cm / 3.7"    |
|                                                                                                                                                             |                                                               | HOLDER HEIGHT: 6 cm / 2.4"        |
| WEIGHT: 0.7 kg                                                                                                                                              | Ready to be installed, installation required.                 | - ROSE DIAMETER: 7.8 cm / 3.1"    |
|                                                                                                                                                             | Wall mount screws not included.                               | ROSE HEIGHT: 2 cm / 1.8"          |