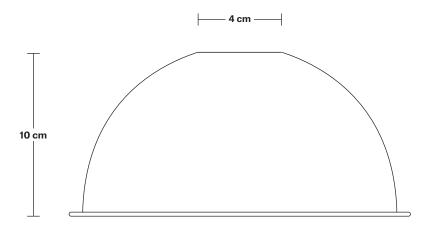

## Dome - 8 Inch

|                                                                                                                                         | INFORMATION                                                   | DIMENSIONS                     |
|-----------------------------------------------------------------------------------------------------------------------------------------|---------------------------------------------------------------|--------------------------------|
| e meet all UK and EU lighting and                                                                                                       | PRODUCT CODE: D8-SO                                           | H: 10 cm x W: 20 cm x D: 20 cm |
|                                                                                                                                         | FINISHES: Burgundy, Dark Blue, Sage Green, Turquoise, Yellow. | SHADE DIAMETER: 20 cm / 8"     |
| ur products are hand finished to ensure an<br>uthentic vintage look and therefore the may vary<br>ghtly from those shown in the images. |                                                               | — SHADE HEIGHT: 10 cm / 4"     |
| ulb Required: Standard screw (E27) fitting, max DW.                                                                                     |                                                               |                                |
| EIGHT: 0.4 kg                                                                                                                           |                                                               |                                |