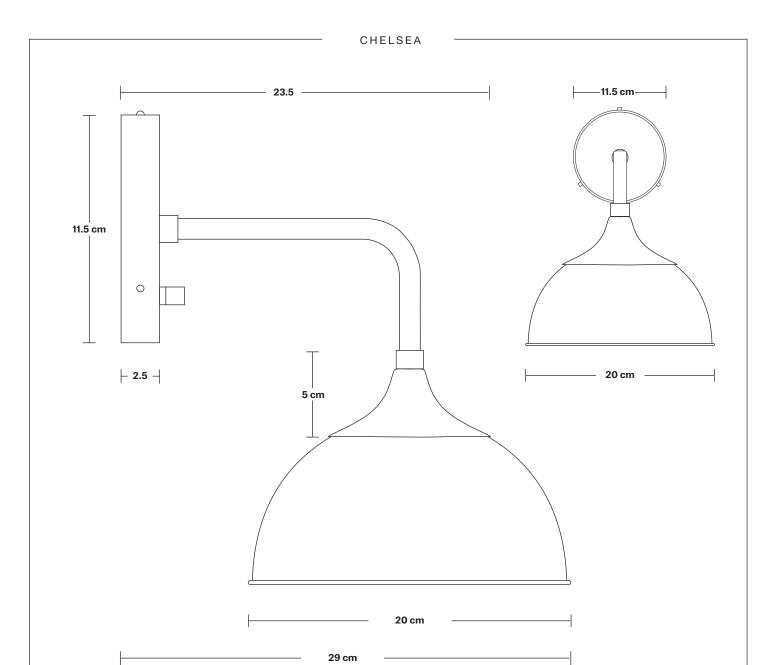

## Chelsea Dome Wall Light - 8 Inch

| SPECIFICATIONS                                                                                                                         | INFORMATION                                                      | DIMENSIONS                       |
|----------------------------------------------------------------------------------------------------------------------------------------|------------------------------------------------------------------|----------------------------------|
| We meet all UK and EU lighting and safety regulations.                                                                                 | PRODUCT CODE: CH-DWL8                                            | H: 27 cm x W: 19.5 cm x D: 28 cm |
| Our products are hand finished to ensure an authentic vintage look and therefore the may vary slightly from those shown in the images. | FINISHES: Burgundy, Dark Blue, Sage Green, Turquoise,<br>Yellow. | SHADE DIAMETER: 19.5 cm / 87.6"  |
|                                                                                                                                        |                                                                  | SHADE HEIGHT: 11 cm / 4.3"       |
|                                                                                                                                        | HOLDER FINISHES: Pewter, Black.                                  | HOLDER DIAMETER: 9.5 cm / 3.7"   |
| Bulb Required: Standard screw (E27) fitting, max 40W.                                                                                  | Ready to be installed, installation required.                    | - HOLDEN DIAWETEN. 9.3 CITY 3.7  |
|                                                                                                                                        | Wall mount screws not included.                                  | HOLDER HEIGHT: 5.5 cm / 2.1"     |
| WEIGHT: 0.97 kg                                                                                                                        | - vali mount sciews not included.                                | HOLDER WIDTH: 11.5 cm / 4.3"     |