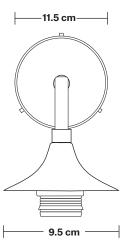

## Chelsea Wall Holder

## **SPECIFICATIONS** INFORMATION DIMENSIONS We meet all UK and EU lighting and PRODUCT CODE: CH-WL H: 21 cm x W: 11.5 cm x D: 23.5 cm safety regulations. HOLDER DIAMETER: 9.5 cm / 3.7" FINISHES: Brass, Pewter, Copper, Black, Shiny Bronze, Our products are hand finished to ensure an HOLDER HEIGHT: 5.5 cm / 2.1" authentic vintage look and therefore the may vary slightly from those shown in the images. Ready to be installed, installation required. HOLDER WIDTH: 11.5 cm / 4.3" Bulb Required: Standard screw (E27) fitting, max Wall mount screws not included. WEIGHT: 0.7 kg INDUSTVILLE