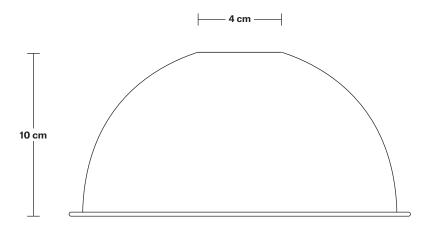

## Dome - 8 Inch

|                                                                                                                                         | INFORMATION                                                   | DIMENSIONS                     |
|-----------------------------------------------------------------------------------------------------------------------------------------|---------------------------------------------------------------|--------------------------------|
| e meet all UK and EU lighting and                                                                                                       | PRODUCT CODE: D8-SO                                           | H: 10 cm x W: 20 cm x D: 20 cm |
|                                                                                                                                         | FINISHES: Burgundy, Dark Blue, Sage Green, Turquoise, Yellow. | SHADE DIAMETER: 20 cm / 8"     |
| ur products are hand finished to ensure an<br>uthentic vintage look and therefore the may vary<br>ghtly from those shown in the images. |                                                               | SHADE HEIGHT: 10 cm / 4"       |
| ulb Required: Standard screw (E27) fitting, max bw.                                                                                     |                                                               |                                |
| EIGHT: 0.4 kg                                                                                                                           |                                                               |                                |