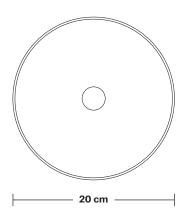

## Dome - 8 Inch

|                                                                                                                                         | INFORMATION                                                   | DIMENSIONS                     |
|-----------------------------------------------------------------------------------------------------------------------------------------|---------------------------------------------------------------|--------------------------------|
| e meet all UK and EU lighting and                                                                                                       | PRODUCT CODE: D8-SO                                           | H: 10 cm x W: 20 cm x D: 20 cm |
|                                                                                                                                         | FINISHES: Burgundy, Dark Blue, Sage Green, Turquoise, Yellow. | SHADE DIAMETER: 20 cm / 8"     |
| ur products are hand finished to ensure an<br>uthentic vintage look and therefore the may vary<br>ghtly from those shown in the images. |                                                               | SHADE HEIGHT: 10 cm / 4"       |
| ulb Required: Standard screw (E27) fitting, max bw.                                                                                     |                                                               |                                |
| EIGHT: 0.4 kg                                                                                                                           |                                                               |                                |