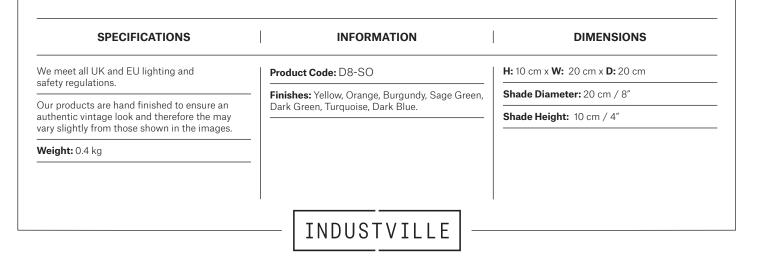

## SPECIFICATIONS INFORMATION DIMENSIONS We meet all UK and EU lighting and Product Code: SL-EBH H: 9.6 cm x W: 4 cm x D: 4 cm safety regulations. Holder Diameter: 4 cm / 1.6" Finishes: Brass, Black. Our products are hand finished to ensure an authentic vintage look and therefore the may Holder Height: 9.6 cm / 3.8" Ready to be installed, installation required. vary slightly from those shown in the images. Ceiling Rose Diameter: 8 cm / 3.2" Wall mount screws not included. Bulb required: Standard screw (E27) fitting, max 40Ŵ. Ceiling Rose Height: 2 cm / 0.8" Flex: 1m Black Twisted Fabric Flex. Weight: 0.3 kg