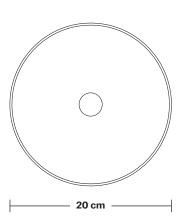

INDUSTVILLE





## **Sleek Edision Cord Set ES E27 Bulb Holder**

## SPECIFICATIONS INFORMATION DIMENSIONS We meet all UK and EU lighting and Product Code: SL-EBH H: 9.6 cm x W: 4 cm x D: 4 cm safety regulations. Holder Diameter: 4 cm / 1.6" Finishes: Brass, Black. Our products are hand finished to ensure an authentic vintage look and therefore the may Holder Height: 9.6 cm / 3.8" Ready to be installed, installation required. vary slightly from those shown in the images. Ceiling Rose Diameter: 8 cm / 3.2" Wall mount screws not included. Bulb required: Standard screw (E27) fitting, max 40Ŵ. Ceiling Rose Height: 2 cm / 0.8" Flex: 1m Black Twisted Fabric Flex. Weight: 0.3 kg

INDUSTVILLE





## Dome - 8 Inch