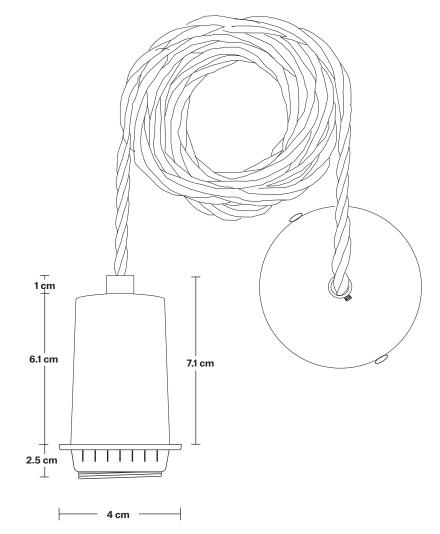

## **Sleek Edision Cord Set ES E27 Bulb Holder**

## SPECIFICATIONS INFORMATION DIMENSIONS We meet all UK and EU lighting and Product Code: SL-EBH H: 9.6 cm x W: 4 cm x D: 4 cm safety regulations. Holder Diameter: 4 cm / 1.6" Finishes: Brass, Black. Our products are hand finished to ensure an authentic vintage look and therefore the may Holder Height: 9.6 cm / 3.8" Ready to be installed, installation required. vary slightly from those shown in the images. Ceiling Rose Diameter: 8 cm / 3.2" Wall mount screws not included. Bulb required: Standard screw (E27) fitting, max 40Ŵ. Ceiling Rose Height: 2 cm / 0.8" Flex: 1m Black Twisted Fabric Flex. Weight: 0.3 kg