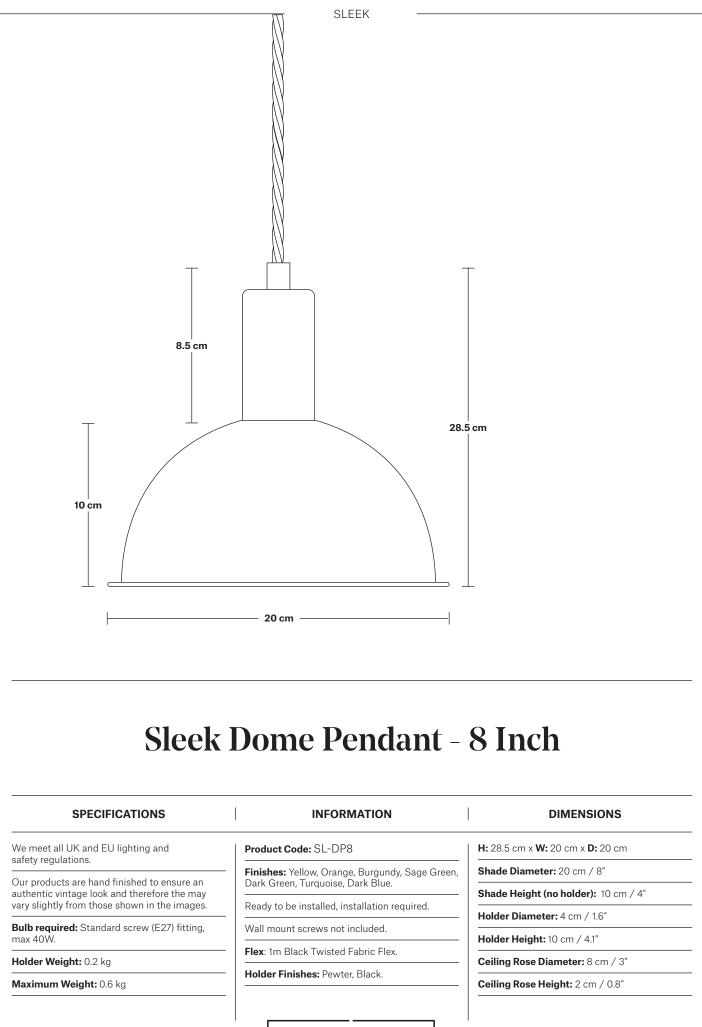

INDUSTVILLE





## **Sleek Edision Cord Set ES E27 Bulb Holder**

## SPECIFICATIONS INFORMATION DIMENSIONS We meet all UK and EU lighting and Product Code: SL-EBH H: 9.6 cm x W: 4 cm x D: 4 cm safety regulations. Holder Diameter: 4 cm / 1.6" Finishes: Brass, Black. Our products are hand finished to ensure an authentic vintage look and therefore the may Holder Height: 9.6 cm / 3.8" Ready to be installed, installation required. vary slightly from those shown in the images. Ceiling Rose Diameter: 8 cm / 3.2" Wall mount screws not included. Bulb required: Standard screw (E27) fitting, max 40Ŵ. Ceiling Rose Height: 2 cm / 0.8" Flex: 1m Black Twisted Fabric Flex. Weight: 0.3 kg

INDUSTVILLE





## Dome - 8 Inch