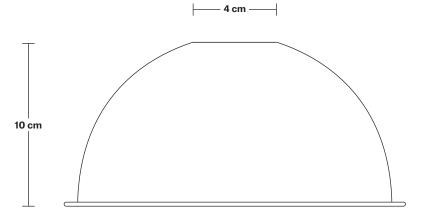

INDUSTVILLE





## **Sleek Edision Cord Set ES E27 Bulb Holder**

## SPECIFICATIONS INFORMATION DIMENSIONS We meet all UK and EU lighting and Product Code: SL-EBH H: 9.6 cm x W: 4 cm x D: 4 cm safety regulations. Holder Diameter: 4 cm / 1.6" Finishes: Brass, Black. Our products are hand finished to ensure an authentic vintage look and therefore the may Holder Height: 9.6 cm / 3.8" Ready to be installed, installation required. vary slightly from those shown in the images. Ceiling Rose Diameter: 8 cm / 3.2" Wall mount screws not included. Bulb required: Standard screw (E27) fitting, max 40Ŵ. Ceiling Rose Height: 2 cm / 0.8" Flex: 1m Black Twisted Fabric Flex. Weight: 0.3 kg

INDUSTVILLE





## Dome - 8 Inch