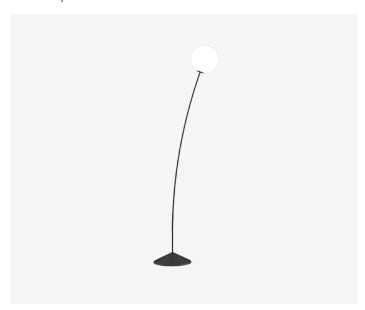

# Boyd

Boyd is a minimal floor light that works harmoniously with any environment yet exudes an element of personality. The use of a conical, powdercoated cast iron base adds an element of playfulness and texture combined with a subtly curved steel tube stem and matt opal glass sphere. Available in a range of colours.

# Floor Lamp

# BD60

| Measurements | Weight        | 13kg             |
|--------------|---------------|------------------|
|              | Dimension     | 360 x 600 x 1960 |
| Fitting      | Туре          | E27              |
|              | Source (Bulb) | 1 x 8.7W E27 LED |
|              | Wattage       | 8.7W             |
|              | Temp          | 3000K Soft White |
|              | Lumens (Bulb) | 806lm            |
|              | CRI           | >80              |
|              | Avg Lifetime  | 15,0000H         |
| Power        | Input         | 230-240v 50Hz    |
|              | Switch        | Dimmable Slide   |
|              | Cable Length  | 3m               |
|              |               |                  |