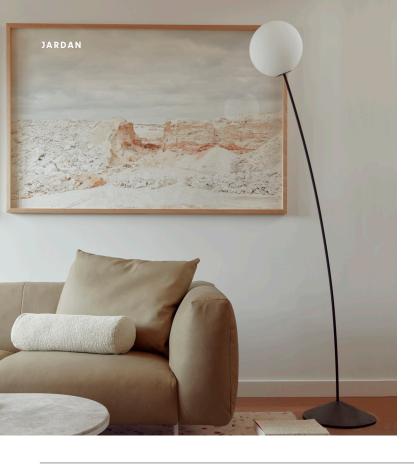

# Boyd

Boyd is a minimal floor light that works harmoniously with any environment yet exudes an element of personality. The use of a conical, powdercoated cast iron base adds an element of playfulness and texture combined with a subtly curved steel tube stem and matt opal glass sphere. Available in a range of colours.

# Floor Lamp