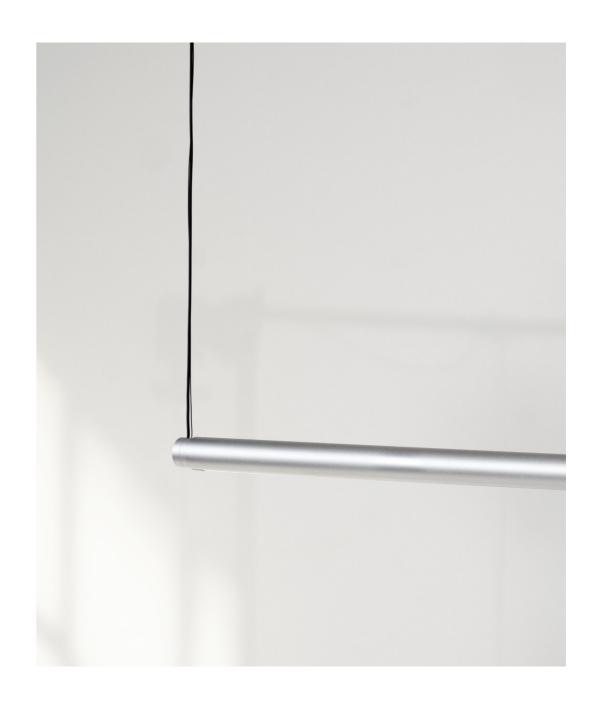

# Factor Linear Suspension Lamp

Designed by Swiss designer Dimitri Bähler, Factor Linear Suspension is an innovative lamp series with a rotatable tubular design. The 360-degree movement and height-adjustable linear construction enables users to create a flexible and personalised lit environment with either direct or indirect light. Easily assembled, it offers a simple plug-and-play lighting solution that requires no tools for assembly and adjustment. Made from extruded aluminium, the lamp features a dimmable integrated LED light source and is available in different colour options in different finishes. Factor is available in two variants depending on the user's needs – a warmer, more ambient light output – and another providing a cooler, more task-oriented lighting.

Featuring a tubular design with a rotatable core element that can be positioned to provide 360 degrees of infinite movement.

Factor Linear with directional light output.

Constructed with easy-to-assemble components, it offers a simple plug-and-play lighting solution that requires no tools for assembly and adjustment.

Made from extruded aluminium, the lamp features a dimmable integrated LED light source.

Please use link below to download other sales material of the Factor Linear Suspension Lamp, including packshots and lifestyle photos.