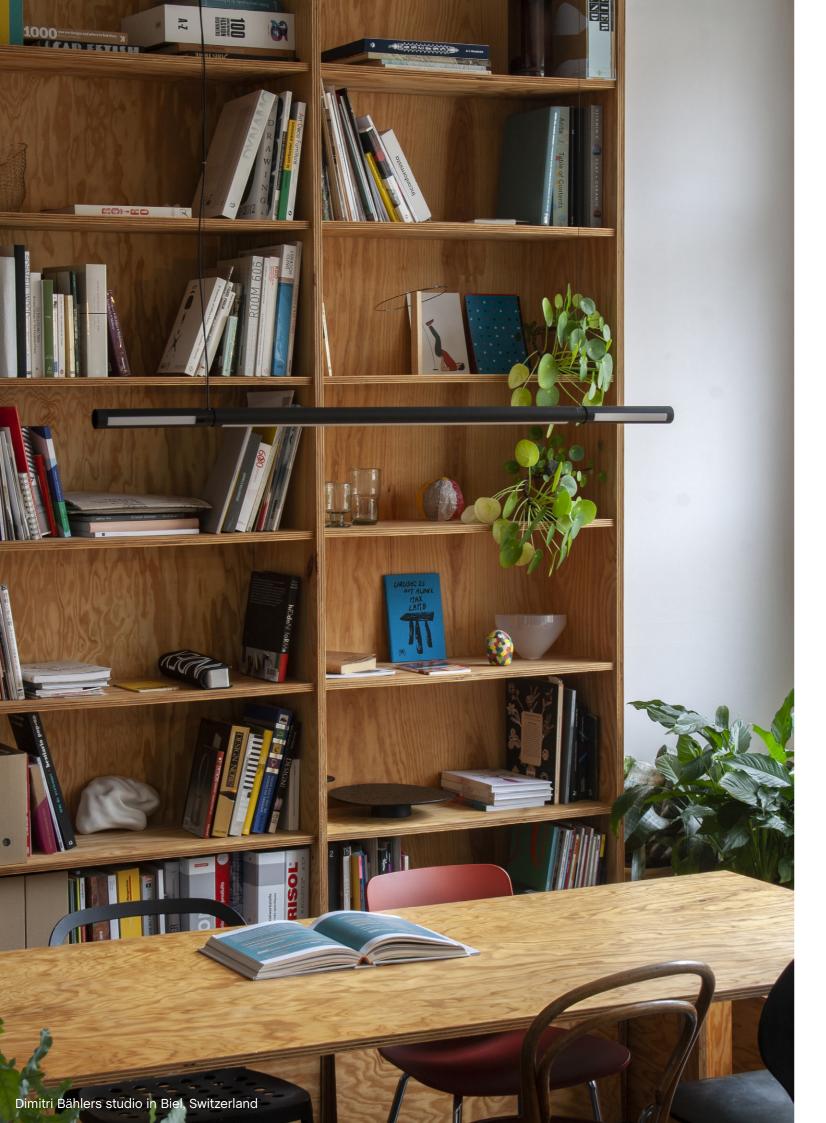

# Factor Linear Suspension Lamp

Designed by Swiss designer Dimitri Bähler, Factor Linear Suspension is an innovative lamp series with a rotatable tubular design. The 360-degree movement and height-adjustable linear construction enables users to create a flexible and personalised lit environment with either direct or indirect light. Easily assembled, it offers a simple plug-and-play lighting solution that requires no tools for assembly and adjustment. Made from extruded aluminium, the lamp features a dimmable integrated LED light source and is available in different colour options in different finishes. Factor is available in two variants depending on the user's needs – a warmer, more ambient light output – and another providing a cooler, more task-oriented lighting.

Dimitri's work is directed by his own sensitivity to the power of objects, and can often appear spontaneous, yet is underpinned by vigorous research. From one-off pieces to industrially produced designs, Bähler enjoys bringing a sense of naivety and fearlessness to projects. For HAY, he has designed the Volet Hook and Factor Linear Suspension Lamp.