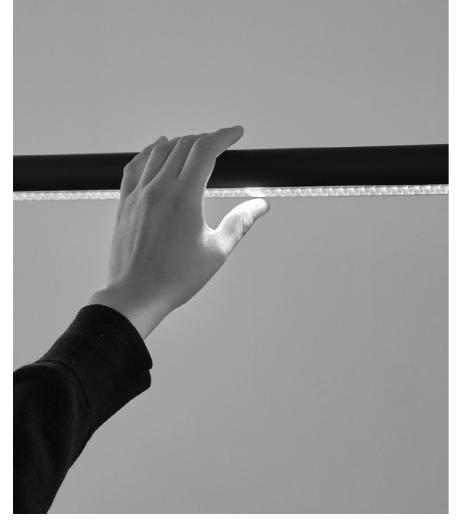

Featuring a tubular design with a rotatable core element that can be positioned to provide 360 degrees of infinite movement.

Factor Linear with directional light output.

Constructed with easy-to-assemble components, it offers a simple plug-and-play lighting solution that requires no tools for assembly and adjustment.

Made from extruded aluminium, the lamp features a dimmable integrated LED light source.

Please use link below to download other sales material of the Factor Linear Suspension Lamp, including packshots and lifestyle photos.