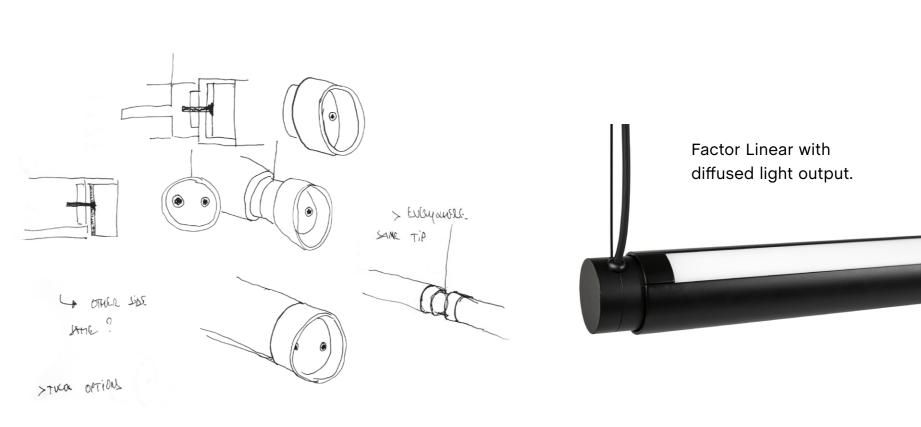

Featuring a tubular design with a rotatable core element that can be positioned to provide 360 degrees of infinite movement.

Factor Linear with directional light output.

Constructed with easy-to-assemble components, it offers a simple plug-and-play lighting solution that requires no tools for assembly and adjustment.

Made from extruded aluminium, the lamp features a dimmable integrated LED light source.

Please use link below to download other sales material of the Factor Linear Suspension Lamp, including packshots and lifestyle photos.