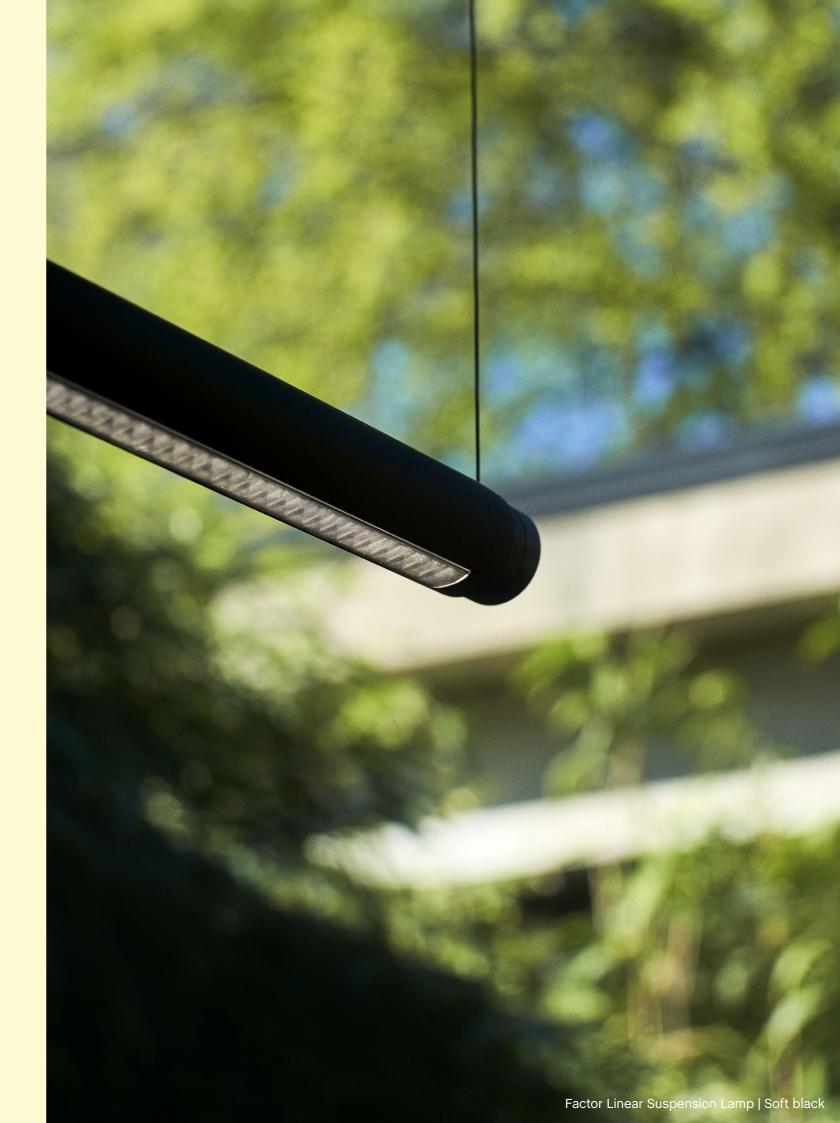

# Factor Linear Suspension Lamp

Designed by Swiss designer Dimitri Bähler, Factor Linear Suspension is an innovative lamp series with a rotatable tubular design. The 360-degree movement and height-adjustable linear construction enables users to create a flexible and personalised lit environment with either direct or indirect light. Easily assembled, it offers a simple plug-and-play lighting solution that requires no tools for assembly and adjustment. Made from extruded aluminium, the lamp features a dimmable integrated LED light source and is available in different colour options in different finishes. Factor is available in two variants depending on the user's needs – a warmer, more ambient light output – and another providing a cooler, more task-oriented lighting.

Featuring a tubular design with a rotatable core element that can be positioned to provide 360 degrees of infinite movement.

Factor Linear with directional light output.

Constructed with easy-to-assemble components, it offers a simple plug-and-play lighting solution that requires no tools for assembly and adjustment.

Made from extruded aluminium, the lamp features a dimmable integrated LED light source.

Please use link below to download other sales material of the Factor Linear Suspension Lamp, including packshots and lifestyle photos.