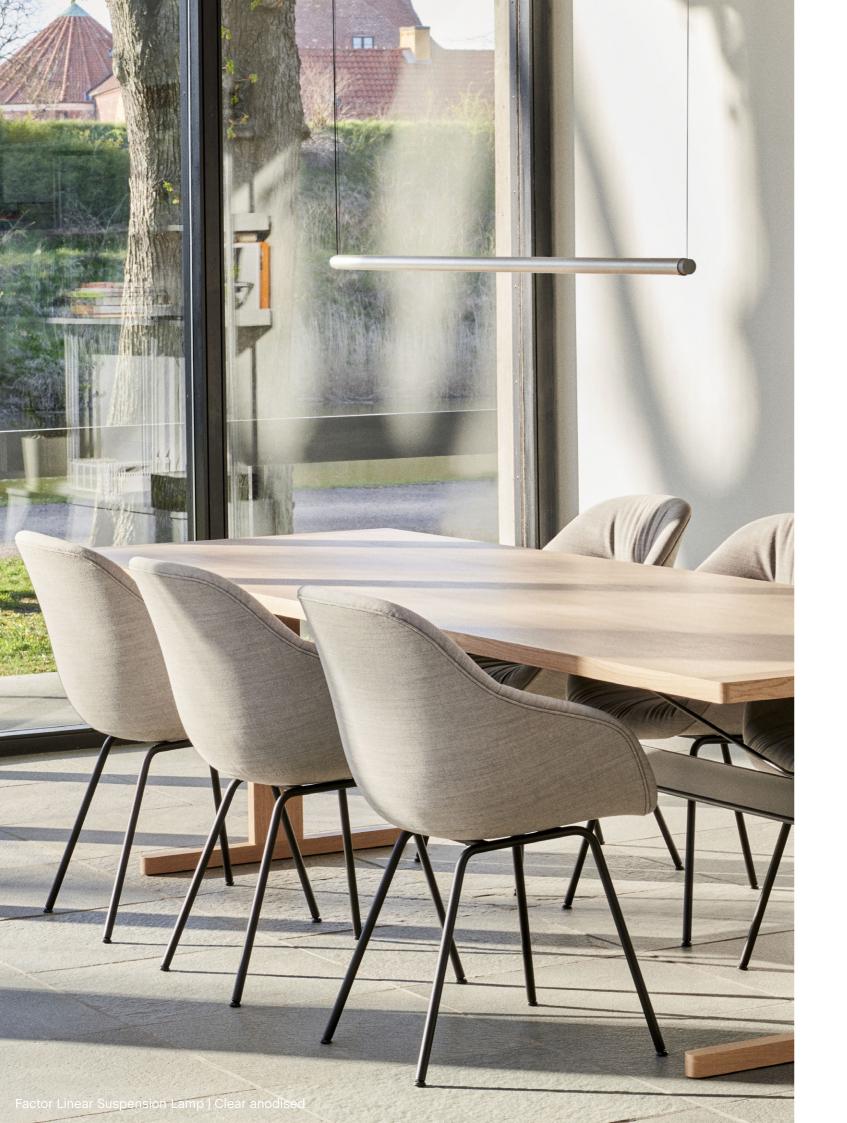

# Factor Linear Suspension Lamp

Designed by Swiss designer Dimitri Bähler, Factor Linear Suspension is an innovative lamp series with a rotatable tubular design. The 360-degree movement and height-adjustable linear construction enables users to create a flexible and personalised lit environment with either direct or indirect light. Easily assembled, it offers a simple plug-and-play lighting solution that requires no tools for assembly and adjustment. Made from extruded aluminium, the lamp features a dimmable integrated LED light source and is available in different colour options in different finishes. Factor is available in two variants depending on the user's needs – a warmer, more ambient light output – and another providing a cooler, more task-oriented lighting.

Featuring a tubular design with a rotatable core element that can be positioned to provide 360 degrees of infinite movement.

Factor Linear with directional light output.

Constructed with easy-to-assemble components, it offers a simple plug-and-play lighting solution that requires no tools for assembly and adjustment.