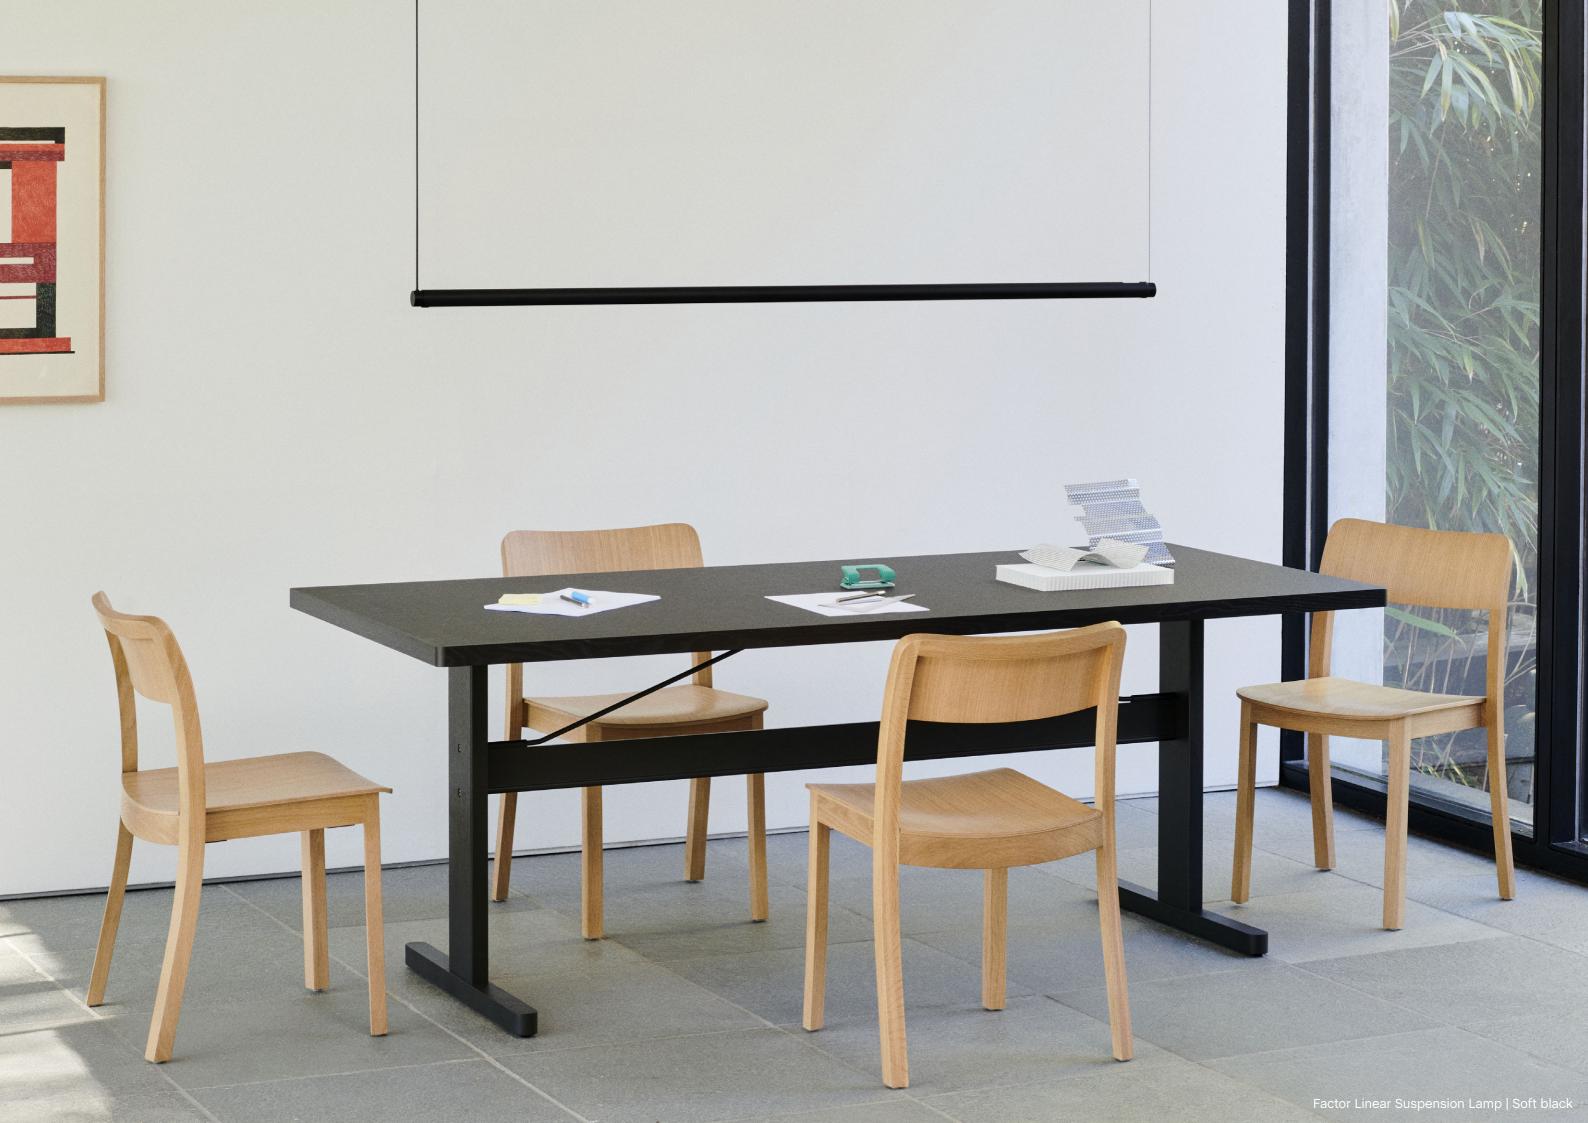

# Factor Linear Suspension Lamp

Designed by Swiss designer Dimitri Bähler, Factor Linear Suspension is an innovative lamp series with a rotatable tubular design. The 360-degree movement and height-adjustable linear construction enables users to create a flexible and personalised lit environment with either direct or indirect light. Easily assembled, it offers a simple plug-and-play lighting solution that requires no tools for assembly and adjustment. Made from extruded aluminium, the lamp features a dimmable integrated LED light source and is available in different colour options in different finishes. Factor is available in two variants depending on the user's needs – a warmer, more ambient light output – and another providing a cooler, more task-oriented lighting.

Featuring a tubular design with a rotatable core element that can be positioned to provide 360 degrees of infinite movement.

Factor Linear with directional light output.

Constructed with easy-to-assemble components, it offers a simple plug-and-play lighting solution that requires no tools for assembly and adjustment.