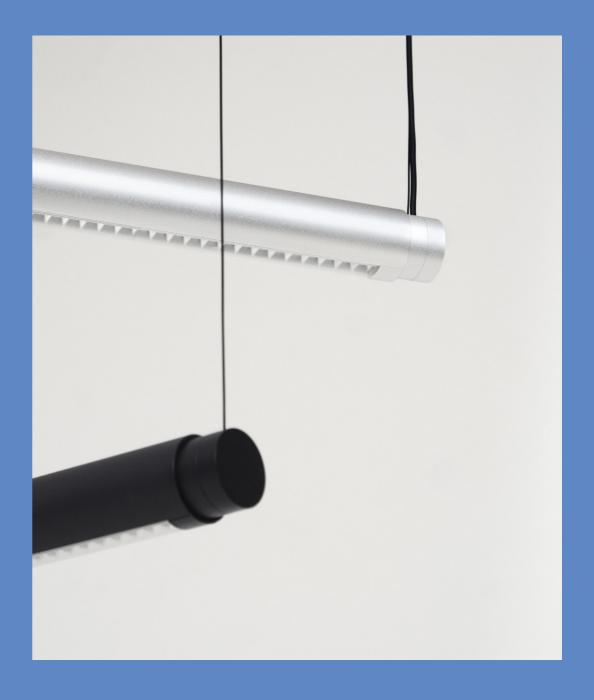

# Factor Linear Suspension Lamp

Designed by Swiss designer Dimitri Bähler, Factor Linear Suspension is an innovative lamp series with a rotatable tubular design. The 360-degree movement and height-adjustable linear construction enables users to create a flexible and personalised lit environment with either direct or indirect light. Easily assembled, it offers a simple plug-and-play lighting solution that requires no tools for assembly and adjustment. Made from extruded aluminium, the lamp features a dimmable integrated LED light source and is available in different colour options in different finishes. Factor is available in two variants depending on the user's needs – a warmer, more ambient light output – and another providing a cooler, more task-oriented lighting.

Featuring a tubular design with a rotatable core element that can be positioned to provide 360 degrees of infinite movement.

Factor Linear with directional light output.

Constructed with easy-to-assemble components, it offers a simple plug-and-play lighting solution that requires no tools for assembly and adjustment.