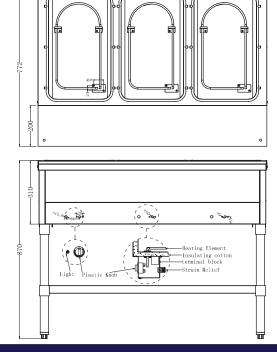

#### **TECHNICAL SPECIFICATIONS**

**ITEM NUMBER** MODEL MAX. TEMPERATURE POWER **ELECTRICAL** AMPS MATERIAL CUTTING BOARD MATERIAL NUMBER OF PANS PAN SIZE UNDERSHELF SIZE CUTTING BOARD SIZE **DIMENSIONS (WDH)** GROSS DIMENSIONS WEIGHT **GROSS WEIGHT** 

46574 FW-CN-0003-H Approximately 212°F / 100°C 2250W | 3000W 208V | 240V / 60Hz / 1Ph 10.82 | 12.5 Stainless Steel Polyethylene 3 (Pans not included) 20.78" x 12.8" x 6" (full size) 42" x 18" x 2" | 1058 x 462 x 50 mm 44" x 7.9" x 0.5" | 1119 x 200 x 12 mm 44" x 30" x 34" | 1119 x 772 x 870 mm 48" x 25" x 20" | 1210 x 640 x 520 mm 45kg. | 99lbs. 60kg. | 132lbs.

### FEATURES

- Stainless steel structure with individual control
- Adjustable stainless steel undershelf and removable Polyethylene cutting board
- Adjustable stainless steel feet
- Stainless steel heating element
- 3 independent infinite controls
- Pans not included