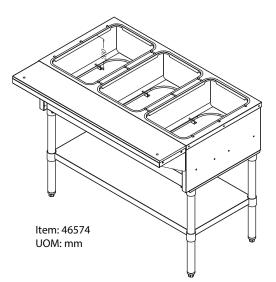

#### **TECHNICAL SPECIFICATIONS**

**ITEM NUMBER** MODEL MAX. TEMPERATURE POWER **ELECTRICAL** AMPS MATERIAL CUTTING BOARD MATERIAL NUMBER OF PANS PAN SIZE UNDERSHELF SIZE CUTTING BOARD SIZE **DIMENSIONS (WDH)** GROSS DIMENSIONS WEIGHT **GROSS WEIGHT** 

46574 FW-CN-0003-H Approximately 212°F / 100°C 2250W | 3000W 208V | 240V / 60Hz / 1Ph 10.82 | 12.5 Stainless Steel Polyethylene 3 (Pans not included) 20.78" x 12.8" x 6" (full size) 42" x 18" x 2" | 1058 x 462 x 50 mm 44" x 7.9" x 0.5" | 1119 x 200 x 12 mm 44" x 30" x 34" | 1119 x 772 x 870 mm 48" x 25" x 20" | 1210 x 640 x 520 mm 45kg. | 99lbs. 60kg. | 132lbs.