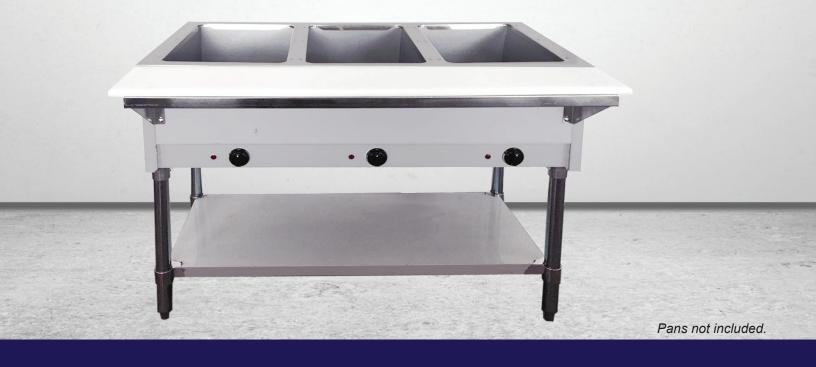

# 44-INCH STAINLESS STEEL ELECTRIC HOT FOOD TABLE WITH 3 PANS CAPACITY, CUTTING BOARD AND UNDERSHELF

Item: 46574 Model: FW-CN-0003-H

KEEP YOUR HOT FOODS READILY AVAILABLE AT SAFE TEMPERATURE Perfect for buffet and catering services, Omcan's 44-inch Stainless Steel Electric Hot Food Table with Cutting Board and Undershelf is designed to keep your hot foods readily available at safe temperature. With a durable stainless steel construction, this food warmer has a convenient undershelf where you could store extra serving utensils, food pans, or any other kitchen tools that you need, as well as a polycarbonate cutting board as an extra work space in case you need to fill out food pans or plates.

### FEATURES

- Stainless steel structure with individual control
- Adjustable stainless steel undershelf and removable Polyethylene cutting board
- Adjustable stainless steel feet
- Stainless steel heating element
- 3 independent infinite controls
- Pans not included