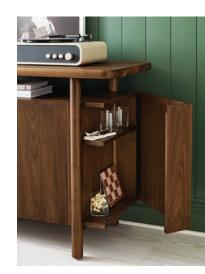

Walnut Grove Dining Table

Walnut Grove Arm Chair **Walnut Grove Side Chair Walnut Grove Credenza** 

The Walnut Grove Credenza includes additional storage hidden within side doors at both ends.