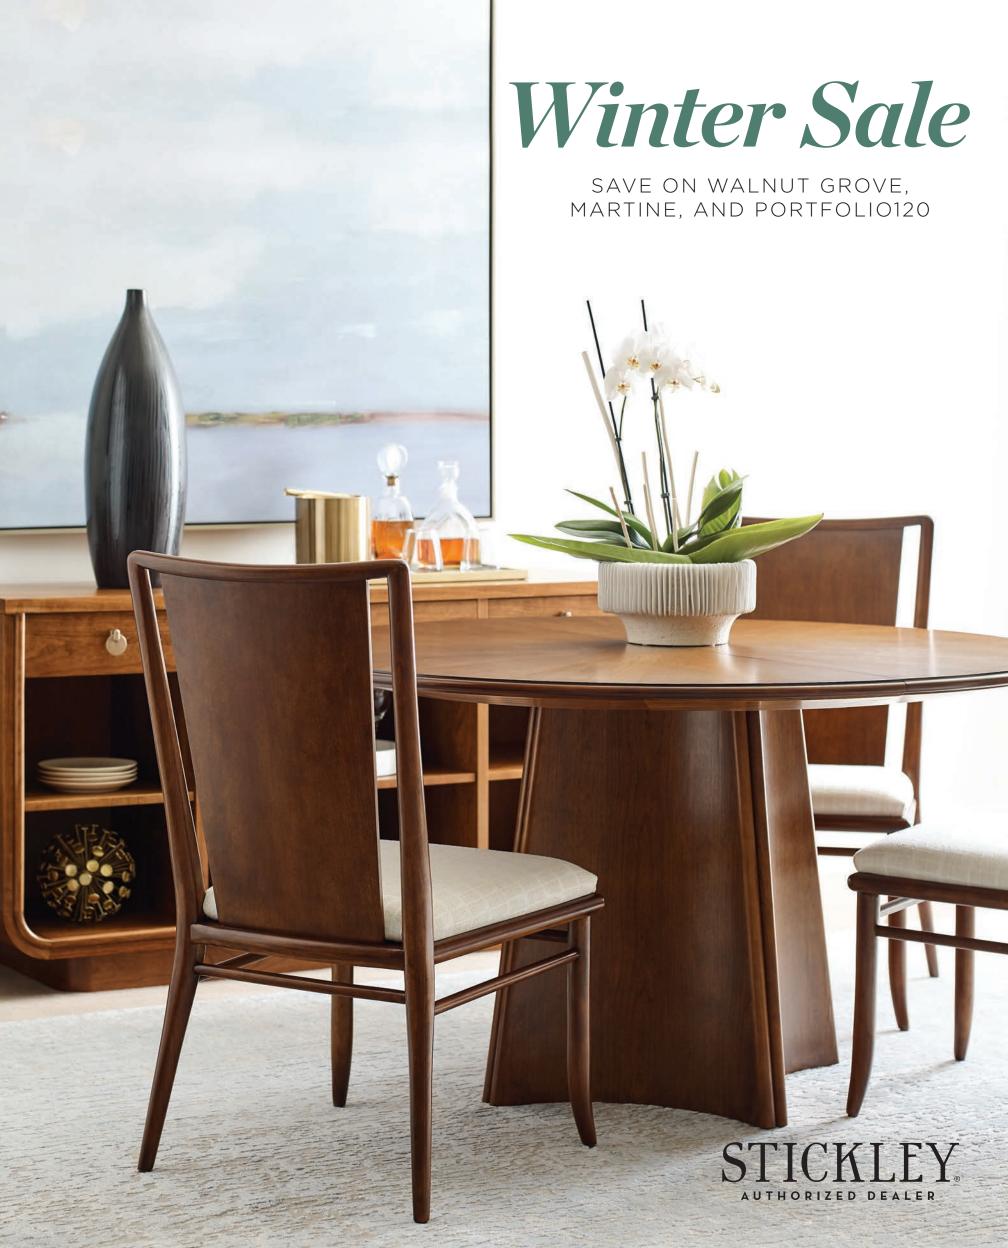

ON THE COVER:

Martine Sunburst Dining Table **Martine Side Chair Martine Server** 

# Winter Sale

SAVE ON WALNUT GROVE,
MARTINE, AND PORTFOLIO120

2023 Collector Edition Craftsman Console National Selling Price  $$2,495 \ USD$ 

\* Discount is off MSRP. Save on your favorite piece of Stickley furniture from the Walnut Grove, Martine, and Portfolio120 collections. Already discounted, specially priced, or close-out items, Nichols & Stone, Origins by Stickley, and Collector Edition are excluded. Every effort has been made to assure correct pricing; however, we cannot be responsible for any printing errors. Not all items in this brochure are in all showrooms. Promotional period is January 11 to 25, 2023.