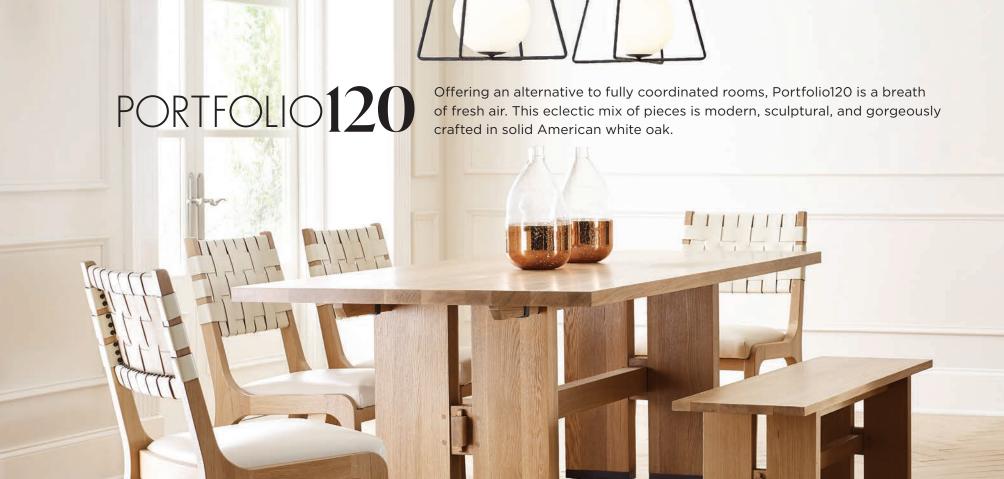

ON THE COVER:

Martine Sunburst Dining Table **Martine Side Chair Martine Server** 

## PAGE 2

Martine Arced Bar Cabinet
Martine Vanity Desk **Martine Accent Chair** 

### PAGE 3 TOP Martine Pillowback Sofa

**Martine Chair** 

Martine Cliair
Martine Glass-Top Cocktail Table
Martine Glass-Top Console Table
Martine Glass-Top End Table
Martine Arced Mirror

PAGE 3 BOTTOM

Martine Bed with Upholstered Headboard

Martine Oval Nightstand **Martine Landscape Dresser** Martine Arced Mirror



Martine Oval Nightstand









PAGE 4 TOP
Welland Trestle Dining Table
Welland Dining Chair
Welland Dining Bench

PAGE 4 BOTTOM

Dearborn Wood-Frame Sofa

Dearborn Wood-Frame Lounge Chair

Dearborn Cocktail Table **Dearborn Round End Table** 

PAGE5 TOP

**Spencer Media Console** 

PAGE 5 BOTTOM

Amelia Swivel Chair

Winona Round Ottoman



Dearborn Round End Table







PAGE 6
Walnut Grove Paxton Sofa
Walnut Grove Round Cocktail Table
Walnut Grove End Table

PAGE 7 TOP
Walnut Grove Upholstered Bed
Walnut Grove Open Nightstand
Walnut Grove Dresser
Walnut Grove Mirror

PAGE 7 BOTTOM

Walnut Grove Dining Table

Walnut Grove Arm Chair **Walnut Grove Side Chair Walnut Grove Credenza** 



The Walnut Grove Credenza includes additional storage hidden within side doors at both ends.



# Winter Sale

SAVE ON WALNUT GROV