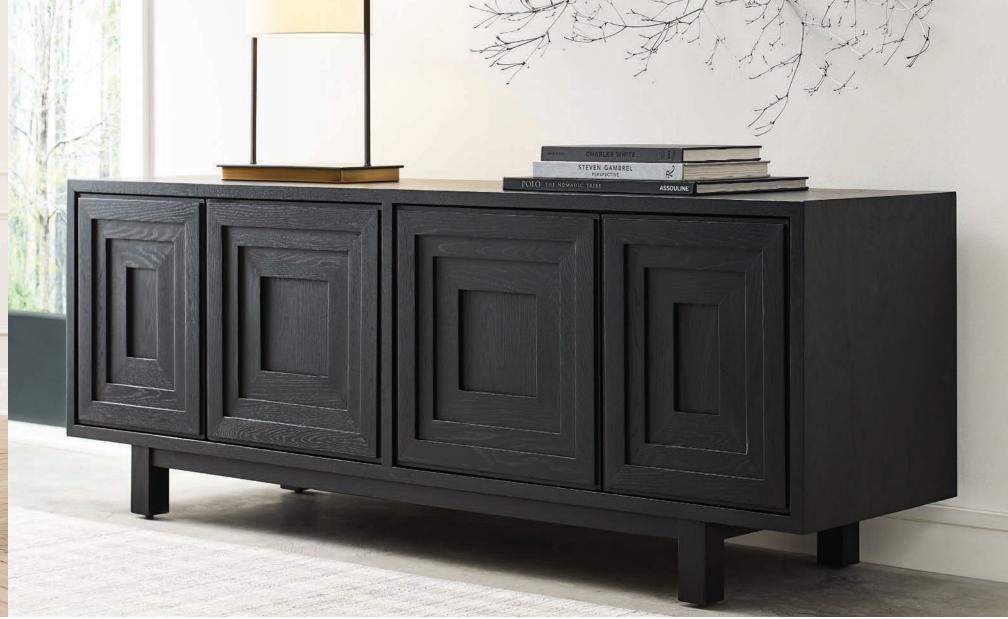

Walnut Grove Dining Table

Walnut Grove Arm Chair **Walnut Grove Side Chair Walnut Grove Credenza** 

The Walnut Grove Credenza includes additional storage hidden within side doors at both ends.