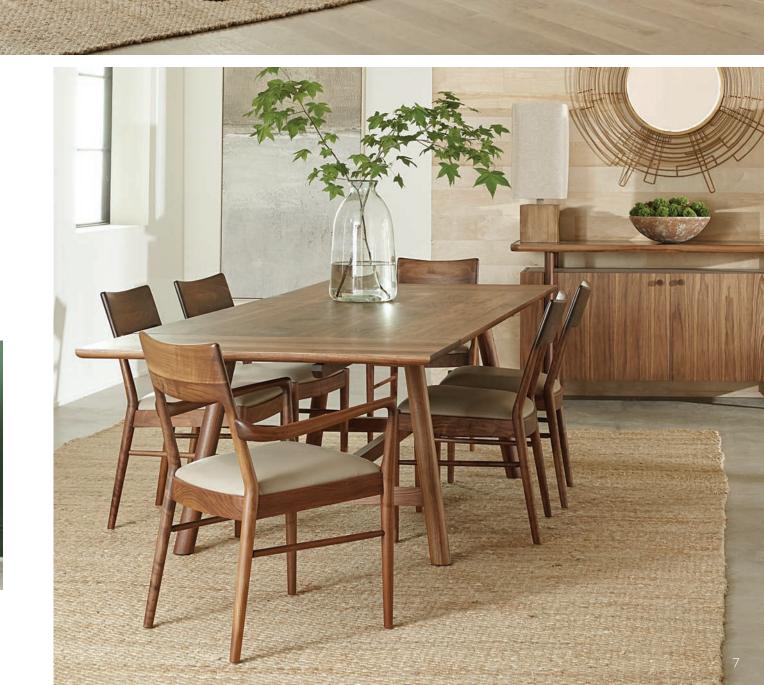

Walnut Grove Dining Table

Walnut Grove Arm Chair **Walnut Grove Side Chair Walnut Grove Credenza** 

The Walnut Grove Credenza includes additional storage hidden within side doors at both ends.