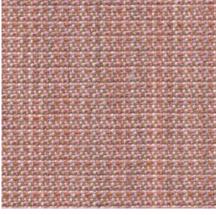

### Tress Home/Office, F80

Tress is a flat woven fabric with a lively appearance that derives from the contrast between its even structure and the natural melange of colours. The combination of yarns with varied hues creates a harmonious and yet vibrant look. Thanks to its high wool content, Tress is a durable, easy-care material with a home-like aesthetic.

Tress is available in 22 colours.

| Material                               | 8% polyamide,<br>73% new wool,<br>19% polyester                                                  |
|----------------------------------------|--------------------------------------------------------------------------------------------------|
| Weight<br>Width<br>Abrasion resistance | 310 g/m <sup>2</sup> (9.1 oz/y <sup>2</sup> )<br>142 cm +/- 2 cm (56")<br>40,000 Martin-<br>dale |