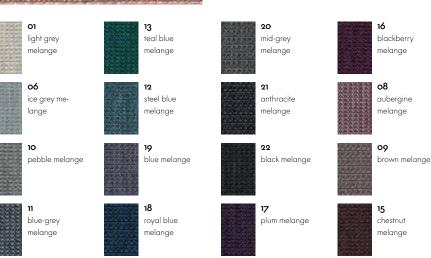

### Tress Home/Office, F80

Tress is a flat woven fabric with a lively appearance that derives from the contrast between its even structure and the natural melange of colours. The combination of yarns with varied hues creates a harmonious and yet vibrant look. Thanks to its high wool content, Tress is a durable, easy-care material with a home-like aesthetic.

Tress is available in 22 colours.

| Material                               | 8% polyamide,<br>73% new wool,<br>19% polyester                                                  |
|----------------------------------------|--------------------------------------------------------------------------------------------------|
| Weight<br>Width<br>Abrasion resistance | 310 g/m <sup>2</sup> (9.1 oz/y <sup>2</sup> )<br>142 cm +/- 2 cm (56")<br>40,000 Martin-<br>dale |