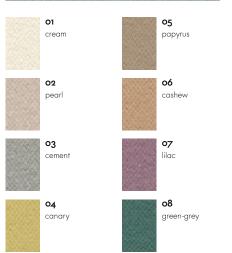

## Mello Home, F40

Mello is an elegant cotton fabric with pleasant softness and cool tactile que ties. Thanks to a thicker melange yarr recycled cotton, the robust twill weav a lively yet balanced appearance. Th derstated colour palette for Mello rar from pastel tones to natural, earthy sh and darker hues.

Mello is available in 9 colours.

10 pebble grey

| n a<br>Jali-             | Material                               | 80% cotton,<br>20% polyester                                        |
|--------------------------|----------------------------------------|---------------------------------------------------------------------|
| n of<br>ve has<br>he un- | Weight<br>Width<br>Abrasion resistance | 530 g/m² (15.6 oz/y²)<br>142 cm +/- 2 cm (56″)<br>30,000 Martindale |
| nges<br>hades            | Fastness to light                      | Туре 5                                                              |
|                          | Pilling<br>Fastness to<br>rubbing      | Grade 4<br>Grade 3-4 dry<br>and wet                                 |