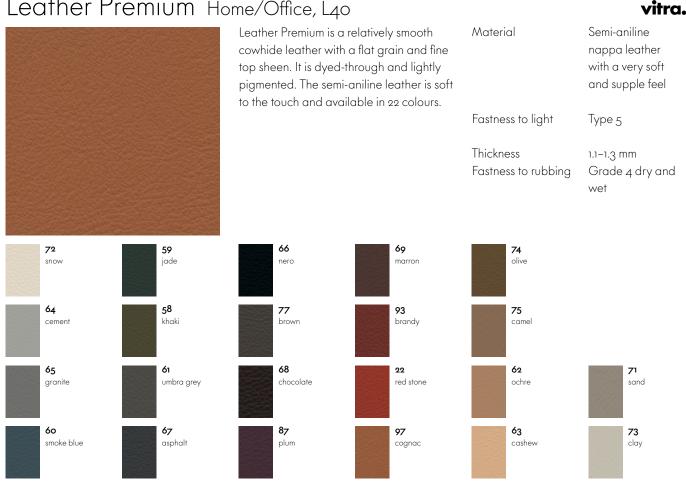

## Leather Premium Home/Office, L40

This sustainably produced semi-aniline leather is available in a selection of 6 colours.

| Material                         | Semi-aniline nappa<br>leather with a very<br>soft and supple feel,<br>vegetable tanned |
|----------------------------------|----------------------------------------------------------------------------------------|
| Fastness to light                | Туре 5                                                                                 |
| Thickness<br>Fastness to rubbing | 1.1–1.3 mm<br>Grade 4 dry and<br>wet                                                   |