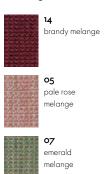

### Tress Home/Office, F80

Tress is a flat woven fabric with a lively appearance that derives from the contrast between its even structure and the natural melange of colours. The combination of yarns with varied hues creates a harmonious and yet vibrant look. Thanks to its high wool content, Tress is a durable, easy-care material with a home-like aesthetic.

Tress is available in 22 colours.

| Material                               | 8% polyamide,<br>73% new wool,<br>19% polyester                                                  |
|----------------------------------------|--------------------------------------------------------------------------------------------------|
| Weight<br>Width<br>Abrasion resistance | 310 g/m <sup>2</sup> (9.1 oz/y <sup>2</sup> )<br>142 cm +/- 2 cm (56")<br>40,000 Martin-<br>dale |

Type 6

Grade 4-5

and wet

Grade 4-5 dry

Pilling Fastness to rubbing

Fastness to light

03

camel melange