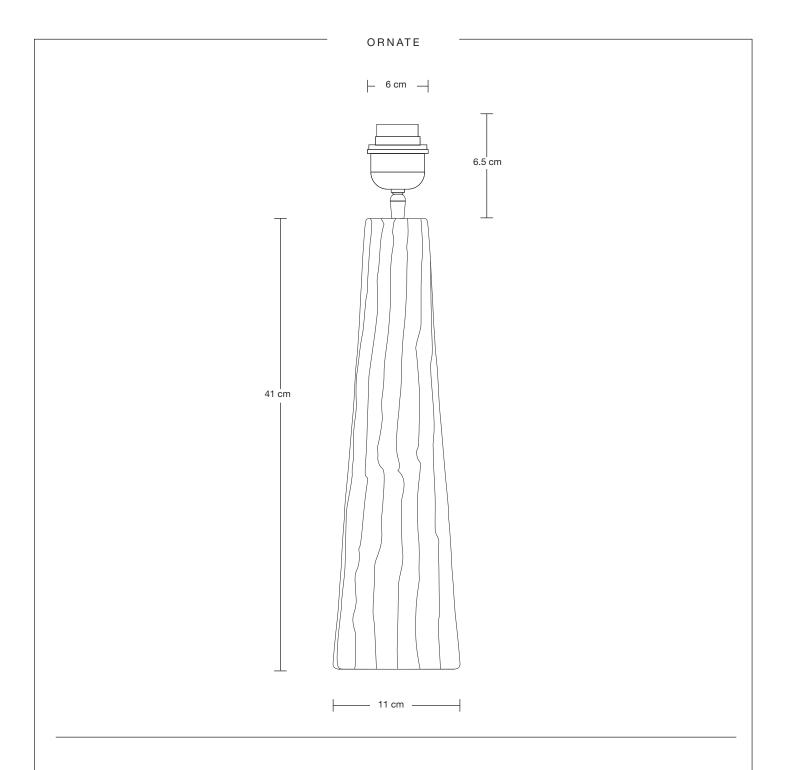

## Ornate Obelisk Table Lamp - Base Only

| We meet all UK and EU lighting and safety regulations.  BASE FINISHES: Brass, Pewter.  Our products are hand finished to ensure an authentic vintage look and therefore the may vary slightly from those shown in the images.  PRODUCT CODE: ORN-OBTL-BO  BASE FINISHES: Brass, Pewter.  FLEX CORD: 2m Black Twisted Flex With Plug  BASE HEIGHT: 47.5 cm / 18. | )· 11 cm |
|-----------------------------------------------------------------------------------------------------------------------------------------------------------------------------------------------------------------------------------------------------------------------------------------------------------------------------------------------------------------|----------|
| BASE FINISHES: Brass, Pewter.  Our products are hand finished to ensure an authentic vintage look and therefore the may vary  BASE FINISHES: Brass, Pewter.  FLEX CORD: 2m Black Twisted Flex With Plug  BASE DIAMETER: 11 cm / 4  BASE DIAMETER: 11 cm / 4  BASE DIAMETER: 11 cm / 4                                                                           |          |
| authentic vintage look and therefore the may vary   FLEX CORD: 2m Black Twisted Flex With Plug   BASE HEIGHT: 47.5 cm / 18.                                                                                                                                                                                                                                     | 4.3"     |
| signaly from a loos of own in the images.                                                                                                                                                                                                                                                                                                                       | 18.7"    |
| Sulb Required: Standard screw (E27) fitting, max 10W.                                                                                                                                                                                                                                                                                                           |          |
| WEIGHT: 2.77 kg                                                                                                                                                                                                                                                                                                                                                 |          |