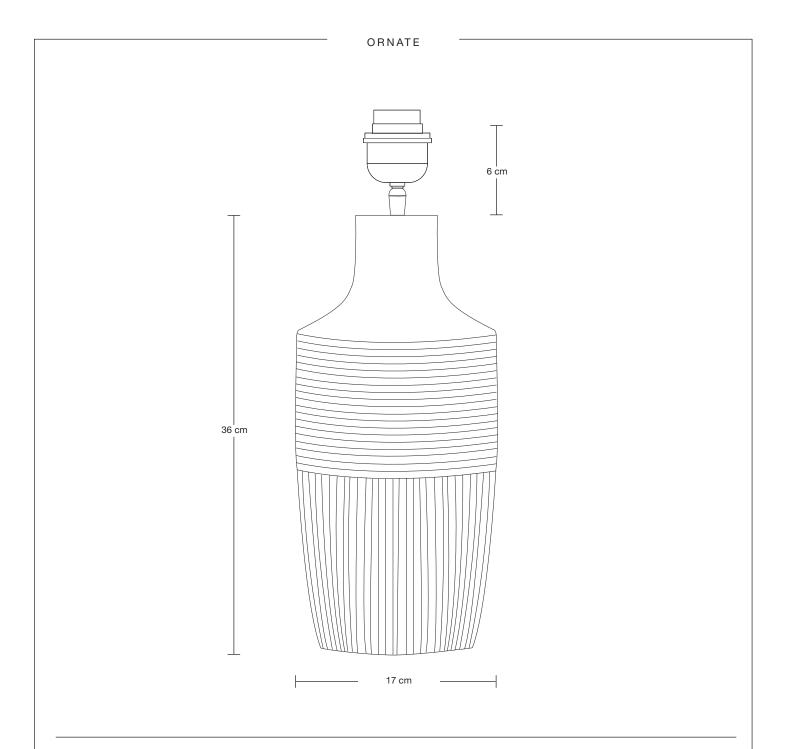

## Ornate Vase Table Lamp - Base Only

| SPECIFICATIONS                                                                                                                         | INFORMATION                                | DIMENSIONS                         |
|----------------------------------------------------------------------------------------------------------------------------------------|--------------------------------------------|------------------------------------|
| We meet all UK and EU lighting and safety regulations.                                                                                 | PRODUCT CODE: ORN-VTL-BO                   | H: 42.5 cm x W: 17 cm x D: 10.5 cm |
|                                                                                                                                        | BASE FINISHES: Brass, Pewter.              | BASE DIAMETER: 17 cm / 6.6"        |
| Our products are hand finished to ensure an authentic vintage look and therefore the may vary slightly from those shown in the images. | FLEX CORD: 2m Black Twisted Flex With Plug | BASE HEIGHT: 42.5 cm / 16.7"       |
| Bulb Required: Standard screw (E27) fitting, max 40W.                                                                                  |                                            |                                    |
| WEIGHT: 2.48 kg                                                                                                                        |                                            |                                    |