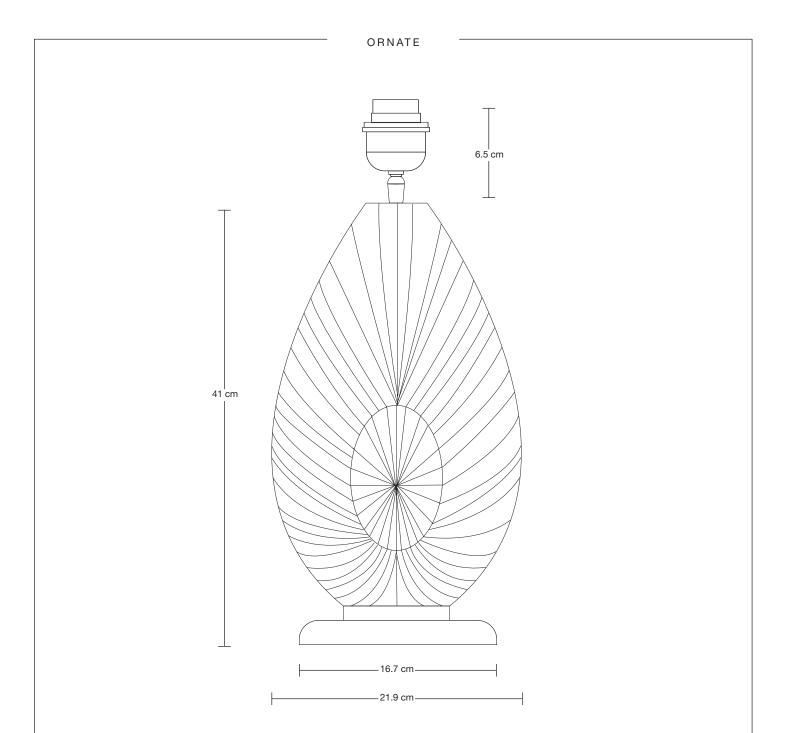

## Ornate Tulip Table Lamp - Base Only

| SPECIFICATIONS                                                                                                                         | INFORMATION                                | DIMENSIONS                           |
|----------------------------------------------------------------------------------------------------------------------------------------|--------------------------------------------|--------------------------------------|
| We meet all UK and EU lighting and safety regulations.                                                                                 | PRODUCT CODE: ORN-TUTL-BO                  | H: 45.8 cm x W: 21.9 cm x D: 11.5 cm |
| Our products are hand finished to ensure an authentic vintage look and therefore the may vary slightly from those shown in the images. | BASE FINISHES: Brass, Pewter.              | BASE DIAMETER: 21.9 cm / 8.6"        |
|                                                                                                                                        | FLEX CORD: 2m Black Twisted Flex With Plug | BASE HEIGHT: 45.8 cm / 18"           |
| Sulb Required: Standard screw (E27) fitting, max 10W.                                                                                  |                                            |                                      |
| WEIGHT: 3.09 kg                                                                                                                        |                                            |                                      |