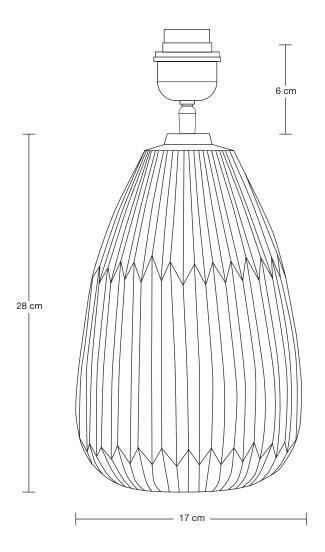

## Ornate Thistle Table Lamp - Base Only

| SPECIFICATIONS                                                                                                                               | INFORMATION                                | DIMENSIONS                       |
|----------------------------------------------------------------------------------------------------------------------------------------------|--------------------------------------------|----------------------------------|
| We meet all UK and EU lighting and safety regulations.                                                                                       | PRODUCT CODE: ORN-THTL-BO                  | H: 34.3 cm x W: 17 cm x D: 17 cm |
|                                                                                                                                              | BASE FINISHES: Brass, Pewter.              | BASE DIAMETER: 17 cm / 6.6"      |
| Our products are hand finished to ensure an<br>authentic vintage look and therefore the may vary<br>slightly from those shown in the images. | FLEX CORD: 2m Black Twisted Flex With Plug | BASE HEIGHT: 34.3 cm / 13.5"     |
| Bulb Required: Standard screw (E27) fitting, max 10W.                                                                                        |                                            |                                  |
| VEIGHT: 1.97 kg                                                                                                                              |                                            |                                  |