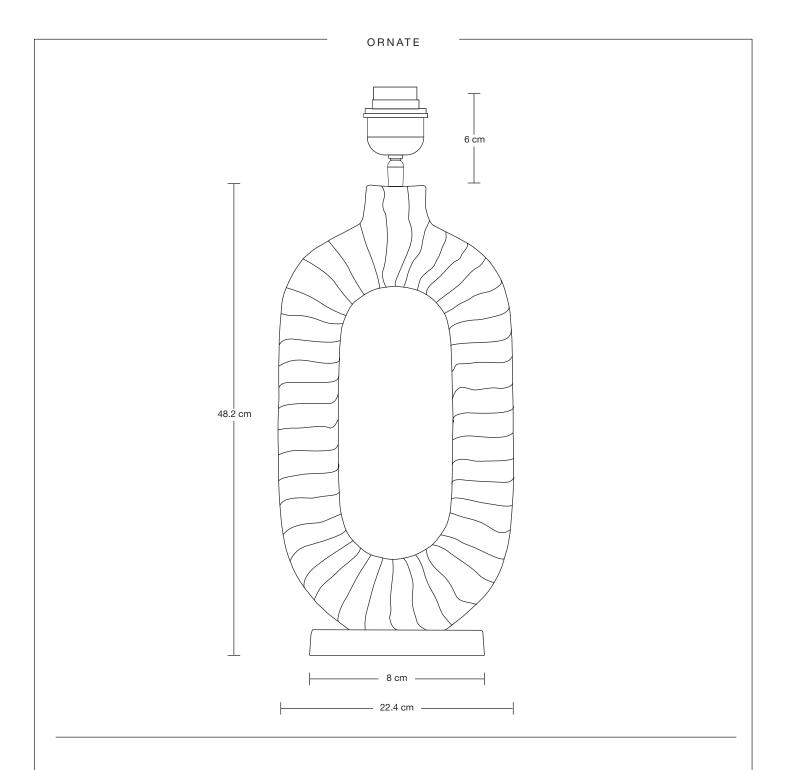

## Ornate Oval Table Lamp - Base Only

| SPECIFICATIONS                                                                                                                         | INFORMATION                                | DIMENSIONS                          |
|----------------------------------------------------------------------------------------------------------------------------------------|--------------------------------------------|-------------------------------------|
| We meet all UK and EU lighting and safety regulations.                                                                                 | PRODUCT CODE: ORN-OTL-BO                   | H: 51.8 cm x W: 22.4 cm x D: 8.5 cm |
| Our products are hand finished to ensure an authentic vintage look and therefore the may vary slightly from those shown in the images. | BASE FINISHES: Brass, Pewter.              | BASE DIAMETER: 22.4 cm / 8.8"       |
|                                                                                                                                        | FLEX CORD: 2m Black Twisted Flex With Plug | BASE HEIGHT: 51.8 cm / 20.3"        |
| Bulb Required: Standard screw (E27) fitting, max 0W.                                                                                   |                                            |                                     |
| WEIGHT: 2.97 kg                                                                                                                        |                                            |                                     |