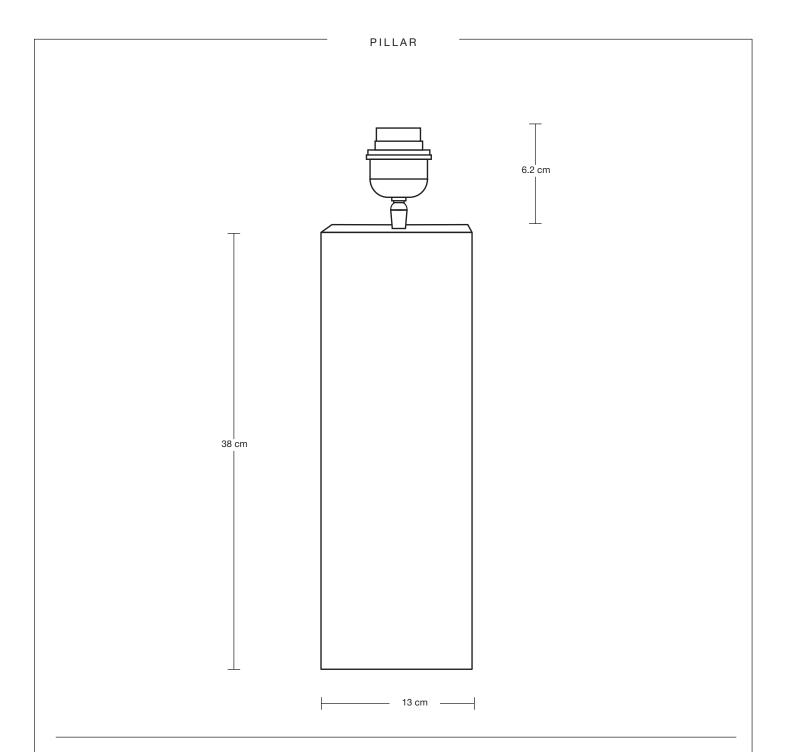

## Pillar Geometric Square Table Lamp - Base Only

| SPECIFICATIONS                                                                                                                         | INFORMATION                                | DIMENSIONS                     |
|----------------------------------------------------------------------------------------------------------------------------------------|--------------------------------------------|--------------------------------|
| We meet all UK and EU lighting and safety regulations.                                                                                 | PRODUCT CODE: PIL-GE-SQTL-BO               | H: 44 cm x W: 13 cm x D: 13 cm |
| Our products are hand finished to ensure an authentic vintage look and therefore the may vary slightly from those shown in the images. | BASE FINISHES: Brass, Pewter.              | BASE DIAMETER: 13 cm / 5.1"    |
|                                                                                                                                        | FLEX CORD: 2m Black Twisted Flex With Plug | BASE HEIGHT: 44 cm / 17.3"     |
| Bulb Required: Standard screw (E27) fitting, max 40W.                                                                                  |                                            |                                |
| WEIGHT: 3.45 kg                                                                                                                        |                                            |                                |