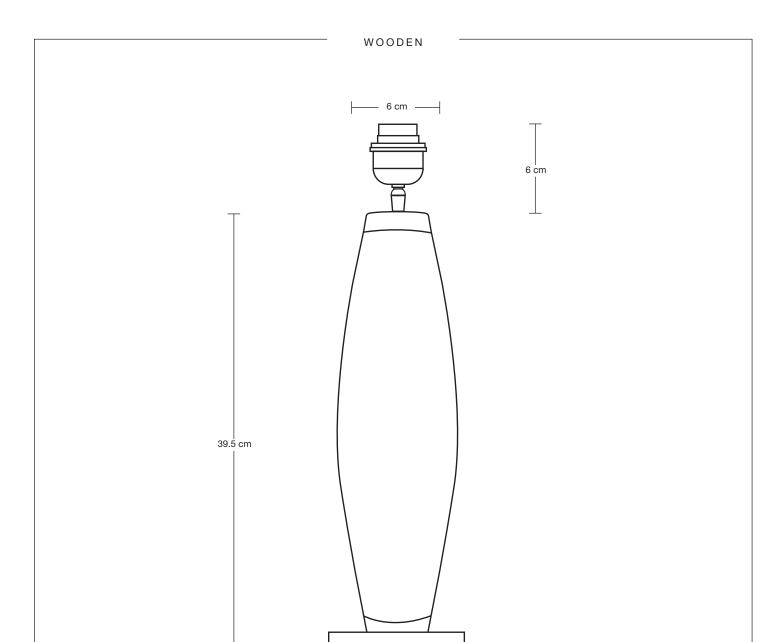

## Wooden Geometric Large Pillar Table Lamp - Base Only

\_15.2 cm\_\_\_\_

| SPECIFICATIONS                                                                                                                         | INFORMATION                                | DIMENSIONS                         |
|----------------------------------------------------------------------------------------------------------------------------------------|--------------------------------------------|------------------------------------|
| We meet all UK and EU lighting and safety regulations.                                                                                 | PRODUCT CODE: WO-GE-PILTL-BO               | H: 48 cm x W: 15.2 cm x D: 15.2 cm |
| Our products are hand finished to ensure an authentic vintage look and therefore the may vary slightly from those shown in the images. | BASE FINISHES: Walnut, Natural             | BASE DIAMETER: 15.2 cm / 5.9"      |
|                                                                                                                                        | FLEX CORD: 2m Black Twisted Flex With Plug | BASE HEIGHT: 48 cm / 18.8"         |
| Bulb Required: Standard screw (E27) fitting, max 40W.                                                                                  |                                            |                                    |
| WEIGHT: 3.2 kg                                                                                                                         |                                            |                                    |