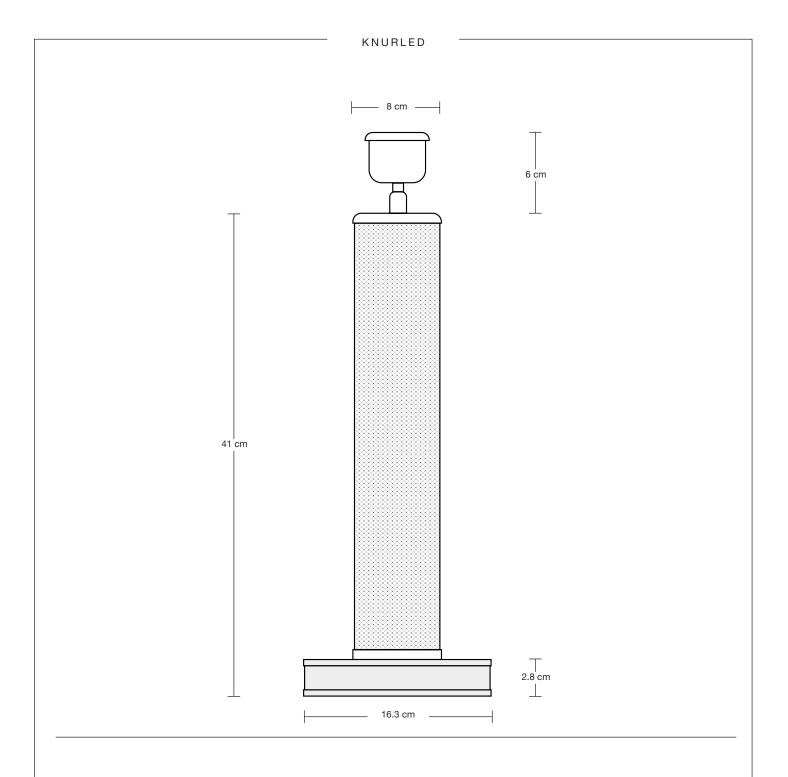

## Knurled Pillar Table Lamp - Base Only

| SPECIFICATIONS                                                                                                                         | INFORMATION                                | DIMENSIONS                         |
|----------------------------------------------------------------------------------------------------------------------------------------|--------------------------------------------|------------------------------------|
| We meet all UK and EU lighting and safety regulations.                                                                                 | PRODUCT CODE: MA-PIL-CYTL-BO               | H: 47 cm x W: 16.3 cm x D: 16.3 cm |
| Our products are hand finished to ensure an authentic vintage look and therefore the may vary slightly from those shown in the images. | BASE FINISHES: Brass, Pewter, Black        | BASE DIAMETER: 16.3 cm / 6.4"      |
|                                                                                                                                        | FLEX CORD: 2m Black Twisted Flex With Plug | BASE HEIGHT: 47 cm / 18.5"         |
| Bulb Required: Standard screw (E27) fitting, max 1.0W.                                                                                 |                                            |                                    |
| WEIGHT: 2.48 kg                                                                                                                        |                                            |                                    |