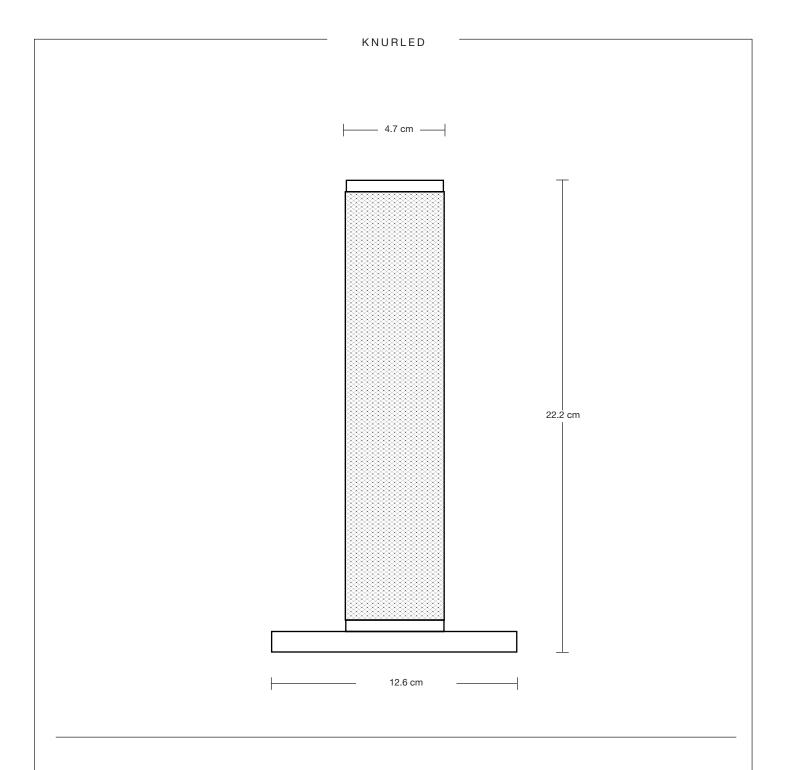

## Knurled Edison Table Lamp

| SPECIFICATIONS                                                                                                                               | INFORMATION                                | DIMENSIONS                           |
|----------------------------------------------------------------------------------------------------------------------------------------------|--------------------------------------------|--------------------------------------|
| We meet all UK and EU lighting and safety regulations.                                                                                       | PRODUCT CODE: KN-EDTL                      | H: 22.2 cm x W: 12.6 cm x D: 12.6 cm |
|                                                                                                                                              | BASE FINISHES: Brass, Black                | BASE DIAMETER: 12.6 cm / 4.9"        |
| Our products are hand finished to ensure an<br>authentic vintage look and therefore the may vary<br>slightly from those shown in the images. | FLEX CORD: 2m Black Twisted Flex With Plug | BASE HEIGHT: 22.2 cm / 8.7"          |
| bulb Required: Standard screw (E27) fitting, max 0W.                                                                                         |                                            |                                      |
| WEIGHT: 0.91 kg                                                                                                                              |                                            |                                      |