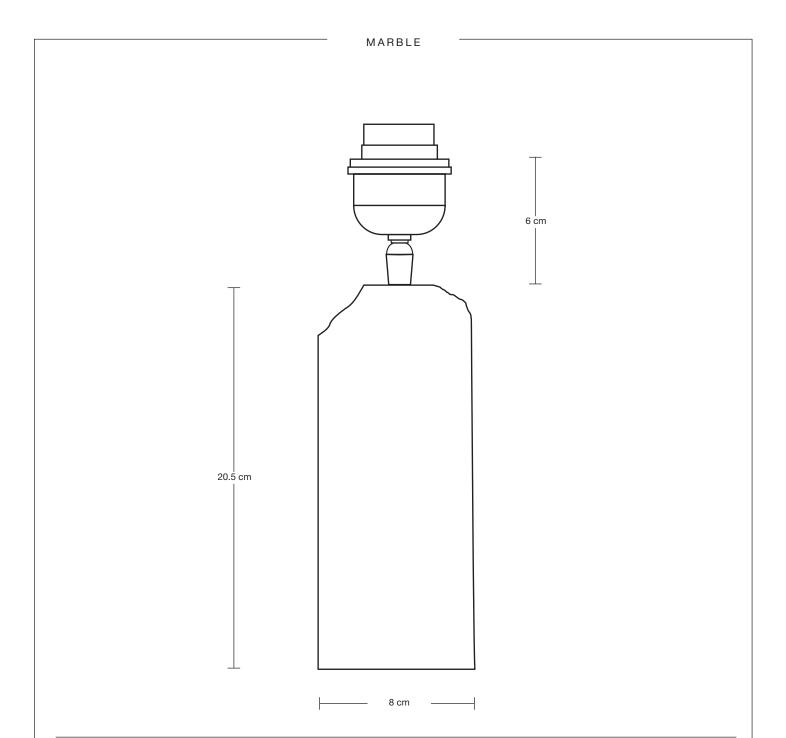

## Marble Medium Ridge Table Lamp - Base Only

| SPECIFICATIONS                                                                                                                         | INFORMATION                                | DIMENSIONS                   |
|----------------------------------------------------------------------------------------------------------------------------------------|--------------------------------------------|------------------------------|
| We meet all UK and EU lighting and safety regulations.                                                                                 | PRODUCT CODE: MA-M-RITL-W-BO               | H: 27 cm x W: 8 cm x D: 8 cm |
| Our products are hand finished to ensure an authentic vintage look and therefore the may vary slightly from those shown in the images. | BASE FINISHES: White                       | BASE DIAMETER: 8 cm / 3.1"   |
|                                                                                                                                        | FLEX CORD: 2m Black Twisted Flex With Plug | BASE HEIGHT: 27 cm / 10.6"   |
| Sulb Required: Standard screw (E27) fitting, max 10W.                                                                                  |                                            |                              |
| VEIGHT: 3.84 kg                                                                                                                        |                                            |                              |