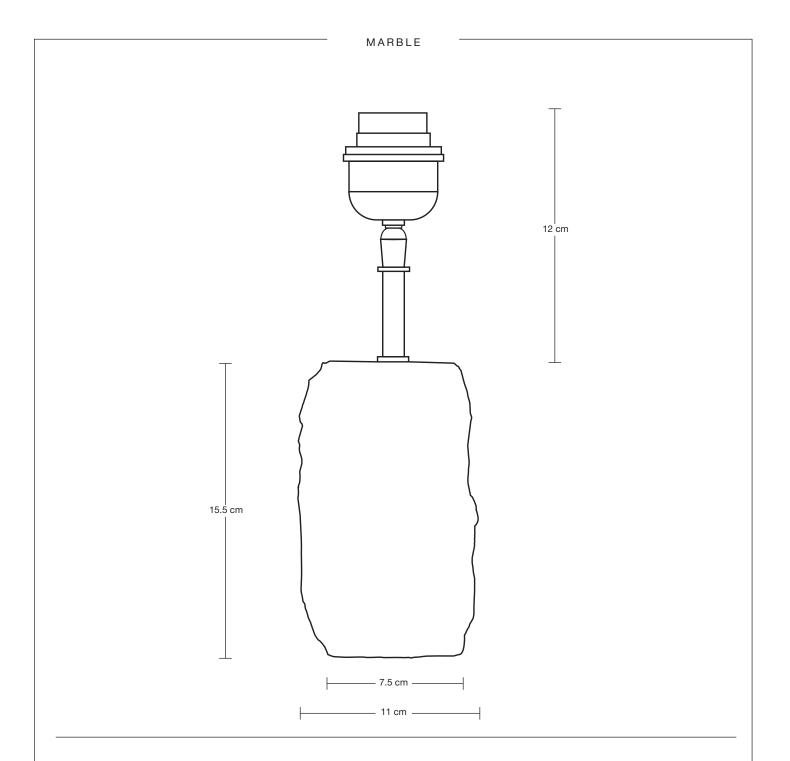

## Marble Small Ridge Table Lamp- Base Only

| SPECIFICATIONS                                                                                                                         | INFORMATION                                | DIMENSIONS                       |
|----------------------------------------------------------------------------------------------------------------------------------------|--------------------------------------------|----------------------------------|
| We meet all UK and EU lighting and safety regulations.                                                                                 | PRODUCT CODE: MA-S-RITL-W-BO               | H: 22.5 cm 11 W: x cm 11 D: x cm |
| Our products are hand finished to ensure an authentic vintage look and therefore the may vary slightly from those shown in the images. | BASE FINISHES: White                       | BASE DIAMETER: 11 cm / 4.3"      |
|                                                                                                                                        | FLEX CORD: 2m Black Twisted Flex With Plug | BASE HEIGHT: 22.5 cm / 8.8"      |
| Bulb Required: Standard screw (E27) fitting, max 40W.                                                                                  |                                            |                                  |
| WEIGHT: 3.35 kg                                                                                                                        |                                            |                                  |