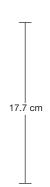

## Cube - Small - Dupion Silk - Lampshade Only

| SPECIFICATIONS                                                                                                                         | INFORMATION                  | DIMENSIONS                           |
|----------------------------------------------------------------------------------------------------------------------------------------|------------------------------|--------------------------------------|
| We meet all UK and EU lighting and safety regulations.                                                                                 | PRODUCT CODE: CU-S-DS-LSO    | H: 17.7 cm x W: 20.5 cm x D: 20.5 cm |
|                                                                                                                                        | SHADE FINISHES: White, Grey. | SHADE DIAMETER: 20.5 cm / 8"         |
| Our products are hand finished to ensure an authentic vintage look and therefore the may vary slightly from those shown in the images. |                              | SHADE HEIGHT: 17.7 cm / 6.9"         |
| WEIGHT: 0.28 kg                                                                                                                        |                              |                                      |
|                                                                                                                                        |                              |                                      |
|                                                                                                                                        |                              |                                      |
|                                                                                                                                        |                              |                                      |
|                                                                                                                                        | INDUSTVILLE                  |                                      |