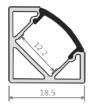

## EcoSlim 45

Installation: Surface Mount | Recessed Light source: LED Strip Dimensions: W18.5mm Diffuser: Opal Lengths: 2m | 3m Accessories: End Caps | Mounting Brackets Finish: Anodised | Black | White | Custom