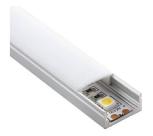

### EcoSlim 7

Installation: Surface Mount | Recessed Light source: LED Strip Dimensions: H8mm x W17.1mm Diffuser: Opal Lengths: 2m | 3m Accessories: End Caps | Mounting Brackets Finish: Anodised | Black | White | Custom