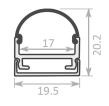

## EcoSlim 28

Installation: Surface Mount Light source: LED Strip Dimensions: H20.2mm x W19.5mm Diffuser: Opal Lengths: 2m | 3m | 4m Accessories: End Caps | Base Plate Finish: Anodised | Black | White | Custom

## EcoSlim 29

Installation: Surface Mount Light source: LED Strip Dimensions: H20.2mm x W19.5mm Diffuser: Opal Lengths: 2m | 3m | 4m Accessories: End Caps | Base Plate Finish: Anodised | Black | White | Custom