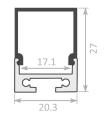

## EcoSlim 30

Installation: Surface Mount | Recessed Light source: LED Strip Dimensions: H27mm x W20.3mm Diffuser: Opal Lengths: 2m | 3m Accessories: End Caps | Mounting Brackets Finish: Anodised | Black | White | Custom