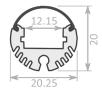

## EcoSlim 48

Installation: Surface Mount Light source: LED Strip Dimensions: H20mm x W20.25mm Diffuser: Opal Lengths: 2m | 3m | 4m Accessories: End Caps Finish: Anodised | Black | White | Custom