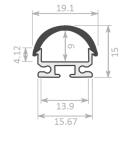

#### EcoSlim 3

Installation: Surface Mount Light source: LED Strip Dimensions: H15mm x W19.1mm Diffuser: Opal Lengths: 2m | 3m | 4m Accessories: End Caps | Mounting Brackets Finish: Anodised | Black | White | Custom