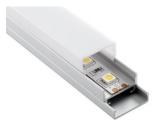

## EcoSlim 7 Recessed

Installation: Recessed Light source: LED Strip Dimensions: H8mm x W23.2mm Diffuser: Opal Lengths: 2m | 3m Accessories: End Caps Finish: Anodised | Black | White | Custom