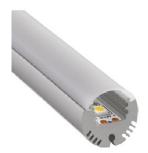

## EcoSlim 45

Installation: Surface Mount | Recessed Light source: LED Strip Dimensions: W18.5mm Diffuser: Opal Lengths: 2m | 3m Accessories: End Caps | Mounting Brackets Finish: Anodised | Black | White | Custom