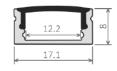

### EcoSlim 7

Installation: Surface Mount | Recessed Light source: LED Strip Dimensions: H8mm x W17.1mm Diffuser: Opal Lengths: 2m | 3m Accessories: End Caps | Mounting Brackets Finish: Anodised | Black | White | Custom