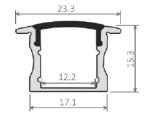

Installation: Recessed Light source: LED Strip Dimensions: H15.3mm x W23.3mm Diffuser: Opal Lengths: 2m | 3m Accessories: End Caps Finish: Anodised | Black | White | Custom