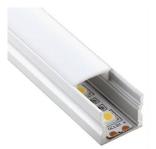

## EcoSlim 15

Installation: Surface Mount | Recessed Light source: LED Strip Dimensions: H15.3mm x W17.1mm Diffuser: Opal Lengths: 2m | 3m Accessories: End Caps | Mounting Brackets Finish: Anodised | Black | White | Custom