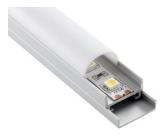

### EcoSlim 7

Installation: Surface Mount | Recessed Light source: LED Strip Dimensions: H8mm x W17.1mm Diffuser: Opal Lengths: 2m | 3m Accessories: End Caps | Mounting Brackets Finish: Anodised | Black | White | Custom