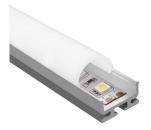

## EcoSlim 42

Installation: Surface Mount | Recessed Light source: LED Strip Dimensions: H16mm x W16mm Diffuser: Opal Lengths: 3 m Accessories: End Caps | Mounting Brackets Finish: Anodised | Black | White | Custom