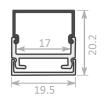

## EcoSlim 28

Installation: Surface Mount Light source: LED Strip Dimensions: H20.2mm x W19.5mm Diffuser: Opal Lengths: 2m | 3m | 4m Accessories: End Caps | Base Plate Finish: Anodised | Black | White | Custom

## EcoSlim 29

Installation: Surface Mount Light source: LED Strip Dimensions: H20.2mm x W19.5mm Diffuser: Opal Lengths: 2m | 3m | 4m Accessories: End Caps | Base Plate Finish: Anodised | Black | White | Custom