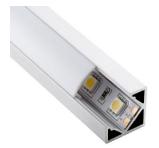

## EcoSlim 15

Installation: Surface Mount | Recessed Light source: LED Strip Dimensions: H15.3mm x W17.1mm Diffuser: Opal Lengths: 2m | 3m Accessories: End Caps | Mounting Brackets Finish: Anodised | Black | White | Custom