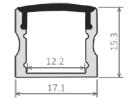

Installation: Recessed Light source: LED Strip Dimensions: H15.3mm x W23.3mm Diffuser: Opal Lengths: 2m | 3m Accessories: End Caps Finish: Anodised | Black | White | Custom