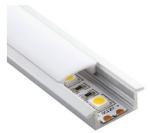

## EcoSlim 7 Recessed

Installation: Recessed Light source: LED Strip Dimensions: H8mm x W23.2mm Diffuser: Opal Lengths: 2m | 3m Accessories: End Caps Finish: Anodised | Black | White | Custom