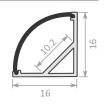

## EcoSlim 42

Installation: Surface Mount | Recessed Light source: LED Strip Dimensions: H16mm x W16mm Diffuser: Opal Lengths: 3 m Accessories: End Caps | Mounting Brackets Finish: Anodised | Black | White | Custom