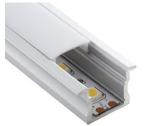

Installation: Recessed Light source: LED Strip Dimensions: H15.3mm x W23.3mm Diffuser: Opal Lengths: 2m | 3m Accessories: End Caps Finish: Anodised | Black | White | Custom