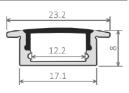

## EcoSlim 7 Recessed

Installation: Recessed Light source: LED Strip Dimensions: H8mm x W23.2mm Diffuser: Opal Lengths: 2m | 3m Accessories: End Caps Finish: Anodised | Black | White | Custom