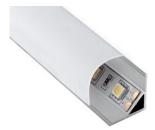

## EcoSlim 42

Installation: Surface Mount | Recessed Light source: LED Strip Dimensions: H16mm x W16mm Diffuser: Opal Lengths: 3 m Accessories: End Caps | Mounting Brackets Finish: Anodised | Black | White | Custom