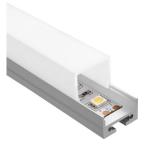

## EcoSlim 15

Installation: Surface Mount | Recessed Light source: LED Strip Dimensions: H15.3mm x W17.1mm Diffuser: Opal Lengths: 2m | 3m Accessories: End Caps | Mounting Brackets Finish: Anodised | Black | White | Custom