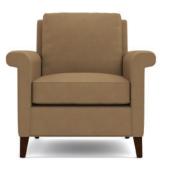

**Belleville Mid-size Sofa** CL-6150-77-PR W77 D37 H35.5

**Belleville Chair** CL-6150-CH-PR W36 D37 H35.5

**Belleville Swivel Chair** CL-6150-CH-SW-PR W36 D37 H35.5

Belleville Ottoman CL-6150-OT-PR W29 D23 H19