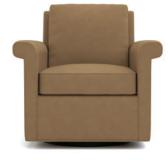

**Belleville Mid-size Sofa** CL-6150-77-PR W77 D37 H35.5

**Belleville Chair** CL-6150-CH-PR W36 D37 H35.5

**Belleville Swivel Chair** CL-6150-CH-SW-PR W36 D37 H35.5

Belleville Ottoman CL-6150-OT-PR W29 D23 H19