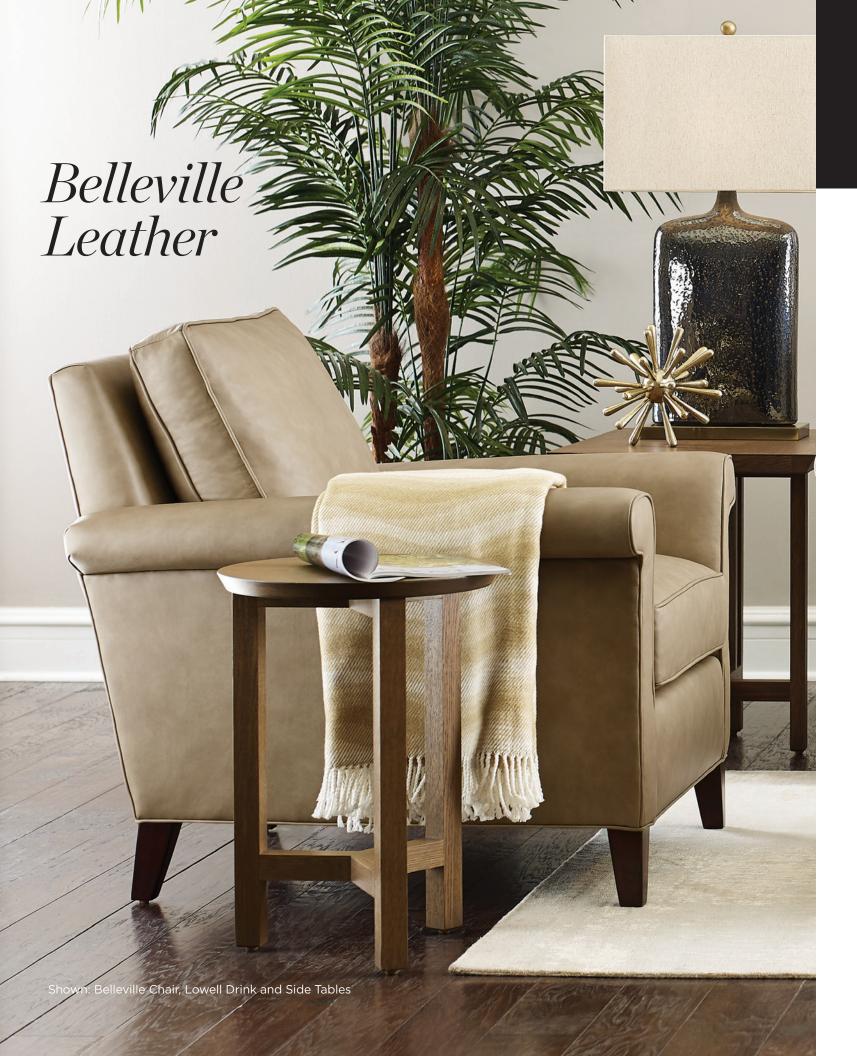

Get faster delivery
with suggested leathers
and finishes

- 2 sofas, 2 chairs, and ottoman
- 6 Alameda leathers
- Ships from the factory in 60 days\*
- Dark maple legs standard

**Belleville Sofa** CL-6150-88-PR W88 D37 H35.5

**Belleville Mid-size Sofa** CL-6150-77-PR W77 D37 H35.5

**Belleville Chair** CL-6150-CH-PR W36 D37 H35.5

**Belleville Swivel Chair** CL-6150-CH-SW-PR W36 D37 H35.5

Belleville Ottoman CL-6150-OT-PR W29 D23 H19

Alameda Ecru

Alameda Stonewash

Alameda Fumo

Alameda Tradewind

Alameda Cork

rk Alameda Anthracite

\* 60 days from receipt of order, items will be ready to ship from the Stickley factory to your dealer. Transit times will vary by state/province.