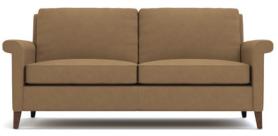

**Belleville Mid-size Sofa** CL-6150-77-PR W77 D37 H35.5

**Belleville Chair** CL-6150-CH-PR W36 D37 H35.5

**Belleville Swivel Chair** CL-6150-CH-SW-PR W36 D37 H35.5

Belleville Ottoman CL-6150-OT-PR W29 D23 H19