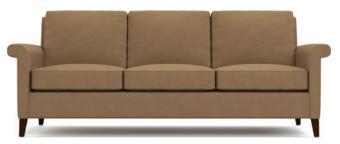

Get faster delivery
with suggested leathers
and finishes

- 2 sofas, 2 chairs, and ottoman
- 6 Alameda leathers
- Ships from the factory in 60 days\*
- Dark maple legs standard

**Belleville Sofa** CL-6150-88-PR W88 D37 H35.5