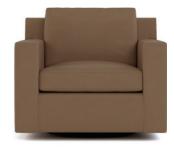

Get faster delivery
with suggested leathers
and finishes

- 2 sofas, 2 chairs, and ottoman
- 6 Alameda leathers
- Ships from the factory in 60 days\*
- Dark maple legs standard

**Keene Sofa** CL-6152-90-PR W90 D37 H35.5

**Keene Mid-size Sofa** CL-6152-79-PR W79 D37 H35.5

**Keene Chair** CL-6152-CH-PR W39 D37 H35.5

**Keene Swivel Chair** CL-6152-CH-SW-PR W39 D37 H35.5

**Keene Ottoman** CL-6152-OT-PR W29 D23 H19

Alameda Ecru Ala