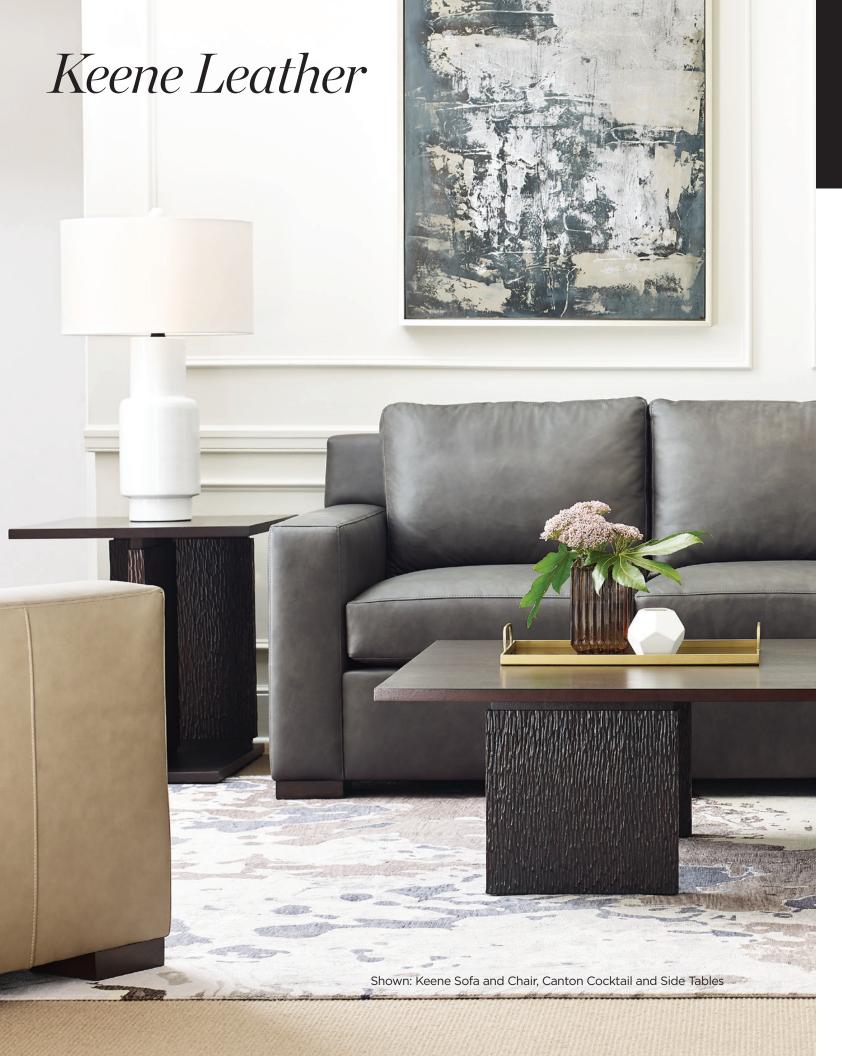

Get faster delivery
with suggested leathers
and finishes

- 2 sofas, 2 chairs, and ottoman
- 6 Alameda leathers
- Ships from the factory in 60 days\*
- Dark maple legs standard

**Keene Sofa** CL-6152-90-PR W90 D37 H35.5

**Keene Mid-size Sofa** CL-6152-79-PR W79 D37 H35.5

**Keene Chair** CL-6152-CH-PR W39 D37 H35.5

**Keene Swivel Chair** CL-6152-CH-SW-PR W39 D37 H35.5

**Keene Ottoman** CL-6152-OT-PR W29 D23 H19

Alameda Ecru Ala