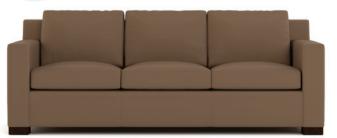

Get faster delivery
with suggested leathers
and finishes

- 2 sofas, 2 chairs, and ottoman
- 6 Alameda leathers
- Ships from the factory in 60 days\*
- Dark maple legs standard

**Keene Sofa** CL-6152-90-PR W90 D37 H35.5

**Keene Mid-size Sofa** CL-6152-79-PR W79 D37 H35.5

**Keene Chair** CL-6152-CH-PR W39 D37 H35.5

**Keene Swivel Chair** CL-6152-CH-SW-PR W39 D37 H35.5

**Keene Ottoman** CL-6152-OT-PR W29 D23 H19

Alameda Ecru Ala