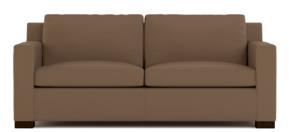

Get faster delivery
with suggested leathers
and finishes

- 2 sofas, 2 chairs, and ottoman
- 6 Alameda leathers
- Ships from the factory in 60 days\*
- Dark maple legs standard

**Keene Sofa** CL-6152-90-PR W90 D37 H35.5

**Keene Mid-size Sofa** CL-6152-79-PR W79 D37 H35.5

**Keene Chair** CL-6152-CH-PR W39 D37 H35.5

**Keene Swivel Chair** CL-6152-CH-SW-PR W39 D37 H35.5

**Keene Ottoman** CL-6152-OT-PR W29 D23 H19

Alameda Ecru Ala