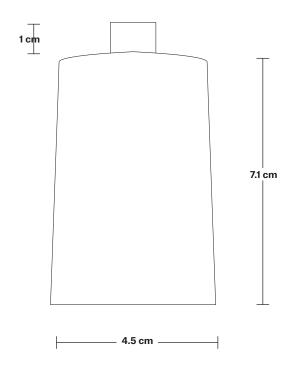

## Sleek Edison ES E27 Bulb Holder

| SPECIFICATIONS                                                                                                                         | INFORMATION                                   | DIMENSIONS                                                      |
|----------------------------------------------------------------------------------------------------------------------------------------|-----------------------------------------------|-----------------------------------------------------------------|
| We meet all UK and EU lighting and safety regulations.                                                                                 | Product Code: SL-BH                           | ode: SL-BH <b>H:</b> 8 cm x <b>W:</b> 4.5 cm x <b>D:</b> 4.5 cm |
| Our products are hand finished to ensure an authentic vintage look and therefore the may vary slightly from those shown in the images. | Finishes: Brass, Pewter, Copper, Black.       | Holder Diameter: 4.5 cm / 1.8""                                 |
|                                                                                                                                        | Ready to be installed, installation required. | Holder Height: 7.1 cm / 2.8"                                    |
| Bulb required: Standard screw (E27) fitting, max 25W.                                                                                  | -                                             |                                                                 |
| Weight: 0.1 kg                                                                                                                         | -                                             |                                                                 |