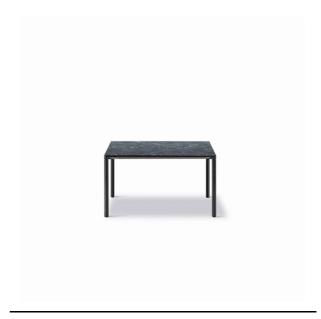

### Piloti Alu - Model 6620

By Hugo Passos, 2021

| Model               | 6620 ( New ) - 75x75 cm                                                                                                                                                                                                                                                                                                                                     |
|---------------------|-------------------------------------------------------------------------------------------------------------------------------------------------------------------------------------------------------------------------------------------------------------------------------------------------------------------------------------------------------------|
| About               | Simple, elegant, and easy, just like the original Piloti design. The robust aluminum frame meets all today's requirements for flexible and long-lasting furniture while being able to change expression depending on the chosen tabletop. The construction is classic and durable, making it an obvious table for public places and corporate environments. |
| Product group       | Side tables                                                                                                                                                                                                                                                                                                                                                 |
| Measurements        | 29.53" W x 25.53" L x 13.78" H                                                                                                                                                                                                                                                                                                                              |
| Weight              | 32 / 29.5 kg                                                                                                                                                                                                                                                                                                                                                |
| Materials           | Table top in stone or nano laminate with a black core. Based in aluminium, brushed or powder coated. Always mounted with plastic gliders which are justable for uneven flooring.                                                                                                                                                                            |
| Test & certificates | EN 15372:2016 (L3)                                                                                                                                                                                                                                                                                                                                          |
| Guarantee           | Fredericia Furniture A/S offers a 7 year guarantee against manufacturing defects in standard products (materials and construction). Wear and damage to covers, surface treatment, inappropiate use and the like are not covered by the warranty.                                                                                                            |
| Download            | Click here to download images, architect files at our partner portal.                                                                                                                                                                                                                                                                                       |