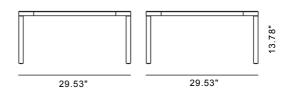

## DRAWING

### Piloti Alu - Model 6620

By Hugo Passos, 2021

| Model               | 6620 ( New ) - 75x75 cm                                                                                                                                                                                                                                                                                                                                     |
|---------------------|-------------------------------------------------------------------------------------------------------------------------------------------------------------------------------------------------------------------------------------------------------------------------------------------------------------------------------------------------------------|
| About               | Simple, elegant, and easy, just like the original Piloti design. The robust aluminum frame meets all today's requirements for flexible and long-lasting furniture while being able to change expression depending on the chosen tabletop. The construction is classic and durable, making it an obvious table for public places and corporate environments. |
| Product group       | Side tables                                                                                                                                                                                                                                                                                                                                                 |
| Measurements        | 29.53" W x 25.53" L x 13.78" H                                                                                                                                                                                                                                                                                                                              |
| Weight              | 32 / 29.5 kg                                                                                                                                                                                                                                                                                                                                                |
| Materials           | Table top in stone or nano laminate with a black core. Based in aluminium, brushed or powder coated. Always mounted with plastic gliders which are justable for uneven flooring.                                                                                                                                                                            |
| Test & certificates | EN 15372:2016 (L3)                                                                                                                                                                                                                                                                                                                                          |
| Guarantee           | Fredericia Furniture A/S offers a 7 year guarantee against manufacturing defects in standard products (materials and construction). Wear and damage to covers, surface treatment, inappropiate use and the like are not covered by the warranty.                                                                                                            |
| Download            | Click here to download images, architect files at our partner portal.                                                                                                                                                                                                                                                                                       |