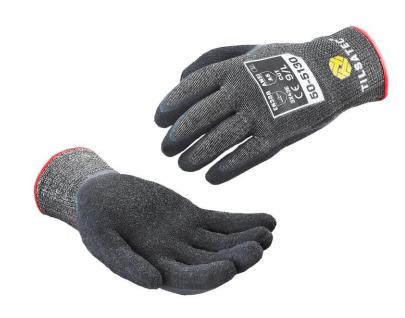

## Medium weight cut resistant latex palm coated glove

The 50-5130 is part of an innovative new family of hand protection designed to meet the new standards in cut protection in a powerful high value solution.

Providing ANSI A5 cut resistance and high levels of abrasion resistance the glove has a robust, durable crinkle latex palm coating designed to deliver excellent grip, abrasion and puncture resistance. The dark color palm and shell help hide dirt, extending the usable life of the glove.

| Product Specifications |                        |  |  |  |
|------------------------|------------------------|--|--|--|
| Product Code           | 50-5130                |  |  |  |
| Sizes                  | 6/S – 11/2XL           |  |  |  |
| Glove Base             | Tilsatec – RhinoYarn ® |  |  |  |
| Construction           | Seamless knit          |  |  |  |
| Glove Coating          | Black natural rubber   |  |  |  |
| Cuff/Wrist             | Integrated Knit wrist  |  |  |  |
| Origin                 | China                  |  |  |  |