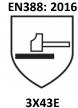

|  |  |
| Cuff/Wrist             | Integrated Knit wrist  |  |  |  |
| Origin                 | China                  |  |  |  |

| Product Code  | 50-5130                |  |  |  |
|---------------|------------------------|--|--|--|
| Sizes         | 6/S – 11/2XL           |  |  |  |
| Glove Base    | Tilsatec – RhinoYarn ® |  |  |  |
| Construction  | Seamless knit          |  |  |  |
| Glove Coating | Black natural rubber   |  |  |  |
| Cuff/Wrist    | Integrated Knit wrist  |  |  |  |
| Origin        | China                  |  |  |  |

| Packaging          |                      |  |  |
|--------------------|----------------------|--|--|
| Case Quantity      | 120 pairs per case   |  |  |
| Internal Packaging | 12 pair per poly bag |  |  |

## **Performance**

**ANSI 105: 2016** 









**PUNCTURE:** 

4

## **Available Sizes & Cuff Colors**

| Size | 6  | 7 | 8 | 9 | 10 | 11 |
|------|----|---|---|---|----|----|
|      | XS | S | M | L | XL | 2X |
| Cuff |    |   |   |   |    |    |