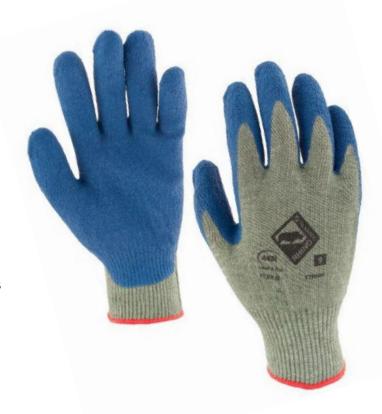

# TTP060L

## Medium weight cut resistant blue latex palm coated glove

The TTP060L is our original latex palm coated ANSI level A6 cut resistant glove and still a staple product for many end users.

The crinkled latex coating to the palm and fingers provides excellent grip in wet (water) applications as well as high levels of puncture protection.

Designed to maximize grip, the coating channels surface liquid away to ensure safe handling even in the most tactile applications.