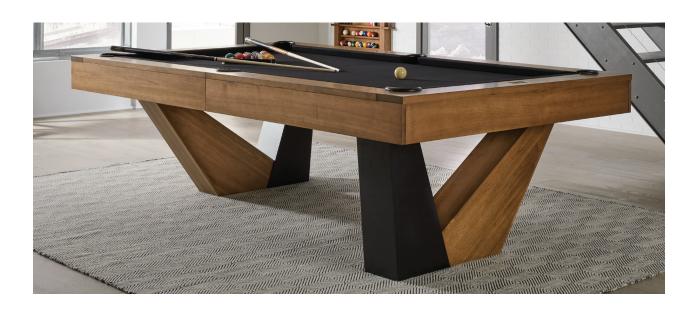

## **ANNEX 8' BILLIARD TABLE**

L: 103" W: 59" H: 31"

**PTAX8WL-KD** Brushed Walnut Finish/Matte Black (shown) PTAX8BA-KD Black Ash/Matte Black Finish

retail /

MAP PROTECTED MSRP \$5,695.00

The Annex billiard table is an edgy, stylish focal point in any game room. With ultra-modern aesthetics and functional simplicity your friends and family will enjoy this billiard table for years to come. This pool table features black matte diamond rail sights, robust construction, and internal drop pockets.