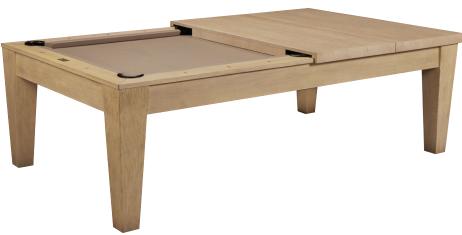

## PORT ROYAL DINING CONVERSION TOP

L: 105.25" W: 61.25" H: 2.5"

PORTDIN-WO White Oak Finish

retail /

MAP PROTECTED MSRP \$900.00

Convert your Port Royal pool table into a functional dining table, pop-up classroom, working from home conference table, or buffet style hosting. Designed to fit 8' Port Royal pool tables, this top comes in 4 leaves held in place by magnets. Pair with the American Heritage Billiards Dining & Table Top Conversion Valet for easy, convenient storage. This conversion top has felt supports on the bottom to prevent damage to the pool table playing surface. Seat up to 8-10 people for dinner with this practical conversion top.