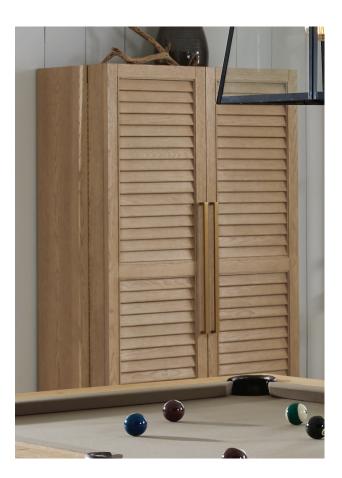

## PORT ROYAL WINE & SPIRIT CABINET

W: 38" (closed); W: 76.25" (open) D: 21" H: 73"

**PORTWINECAB-WO** White Oak Finish

retail / MAP PROTECTED MSRP **\$2,895.00** 

A beautiful White Oak finish pairs with elegant, tapered lines for a highly functional wine and spirit cabinet. A white granite work area allows for plenty of room for preparation, mixing, or whatever suits your fancy. The powerful

piano hinges give the swinging cabinet doors life-long strength and a smooth feel that conquers the test of time. Multiple lights illuminate the top of cabinet creating a well-lit serving display.

NEW!

- White Oak finish
- Satin brass hardware
- Glass stemware holders
- Piano door hinges
- Ambient lighting shuts off when the doors are closed
- Storage shelving with pull out drawers
- Locking cabinets
- Black-glass work area with mirror in back of cabinet
- FOB Evansville, IN