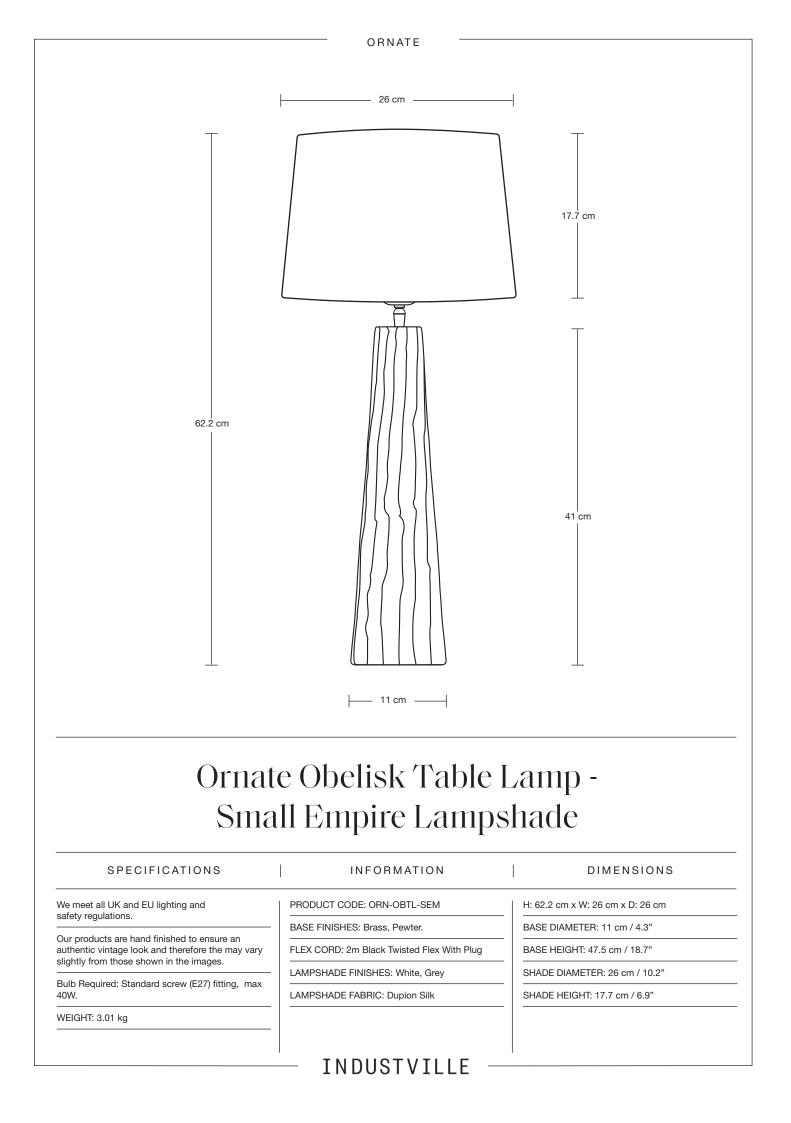

| SPECIFICATIONS                                                                                                                                                                                                                                                                                                                                                                                                                                                                                                                                                                                                                                                                                                                           | INFORMATION                 | DIMENSIONS                       |
|------------------------------------------------------------------------------------------------------------------------------------------------------------------------------------------------------------------------------------------------------------------------------------------------------------------------------------------------------------------------------------------------------------------------------------------------------------------------------------------------------------------------------------------------------------------------------------------------------------------------------------------------------------------------------------------------------------------------------------------|-----------------------------|----------------------------------|
| Ve meet all UK and EU lighting and after the second se | PRODUCT CODE: EM-S-DS-LSO   | H: 17.7 cm x W: 26 cm x D: 26 cm |
|                                                                                                                                                                                                                                                                                                                                                                                                                                                                                                                                                                                                                                                                                                                                          | SHADE FINISHES: White, Grey | SHADE DIAMETER: 26 cm / 10.2"    |
| Dur products are hand finished to ensure an<br>uthentic vintage look and therefore the may vary<br>lightly from those shown in the images.                                                                                                                                                                                                                                                                                                                                                                                                                                                                                                                                                                                               |                             | SHADE HEIGHT: 17.7 cm / 6.9"     |
| VEIGHT: 0.24 kg                                                                                                                                                                                                                                                                                                                                                                                                                                                                                                                                                                                                                                                                                                                          |                             |                                  |
|                                                                                                                                                                                                                                                                                                                                                                                                                                                                                                                                                                                                                                                                                                                                          |                             |                                  |
|                                                                                                                                                                                                                                                                                                                                                                                                                                                                                                                                                                                                                                                                                                                                          |                             |                                  |
|                                                                                                                                                                                                                                                                                                                                                                                                                                                                                                                                                                                                                                                                                                                                          | — INDUSTVILLE               |                                  |