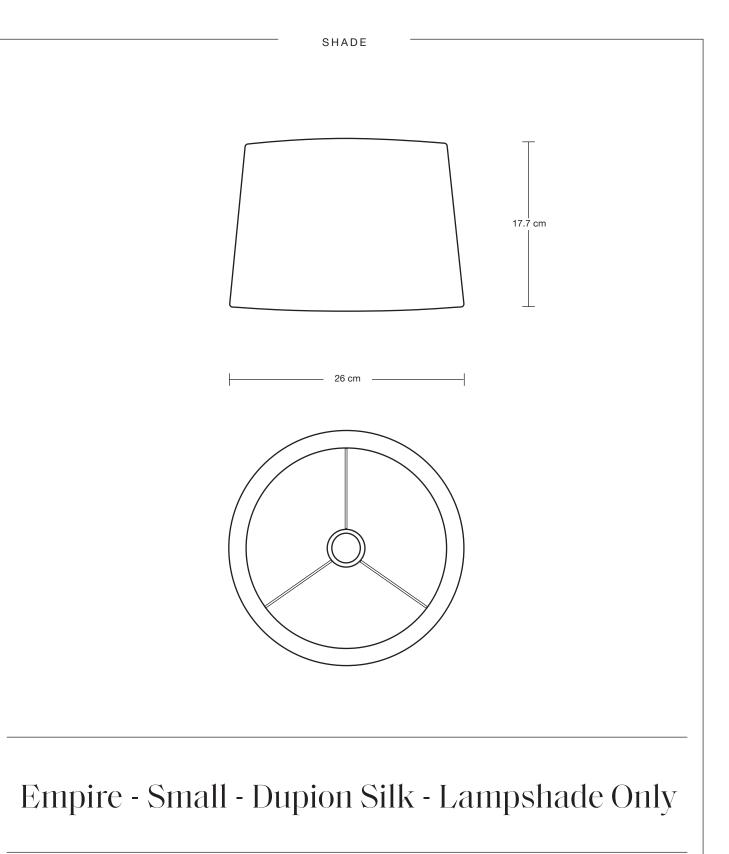

| SPECIFICATIONS                                                                                                                                                                                                                                                                                                                                                                                                                                                                                                                                                                                                                                                                                                                           | INFORMATION                 | DIMENSIONS                       |
|------------------------------------------------------------------------------------------------------------------------------------------------------------------------------------------------------------------------------------------------------------------------------------------------------------------------------------------------------------------------------------------------------------------------------------------------------------------------------------------------------------------------------------------------------------------------------------------------------------------------------------------------------------------------------------------------------------------------------------------|-----------------------------|----------------------------------|
| Ve meet all UK and EU lighting and after the second se | PRODUCT CODE: EM-S-DS-LSO   | H: 17.7 cm x W: 26 cm x D: 26 cm |
|                                                                                                                                                                                                                                                                                                                                                                                                                                                                                                                                                                                                                                                                                                                                          | SHADE FINISHES: White, Grey | SHADE DIAMETER: 26 cm / 10.2"    |
| Dur products are hand finished to ensure an<br>uthentic vintage look and therefore the may vary<br>lightly from those shown in the images.                                                                                                                                                                                                                                                                                                                                                                                                                                                                                                                                                                                               |                             | SHADE HEIGHT: 17.7 cm / 6.9"     |
| VEIGHT: 0.24 kg                                                                                                                                                                                                                                                                                                                                                                                                                                                                                                                                                                                                                                                                                                                          |                             |                                  |
|                                                                                                                                                                                                                                                                                                                                                                                                                                                                                                                                                                                                                                                                                                                                          |                             |                                  |
|                                                                                                                                                                                                                                                                                                                                                                                                                                                                                                                                                                                                                                                                                                                                          |                             |                                  |
|                                                                                                                                                                                                                                                                                                                                                                                                                                                                                                                                                                                                                                                                                                                                          | — INDUSTVILLE               |                                  |