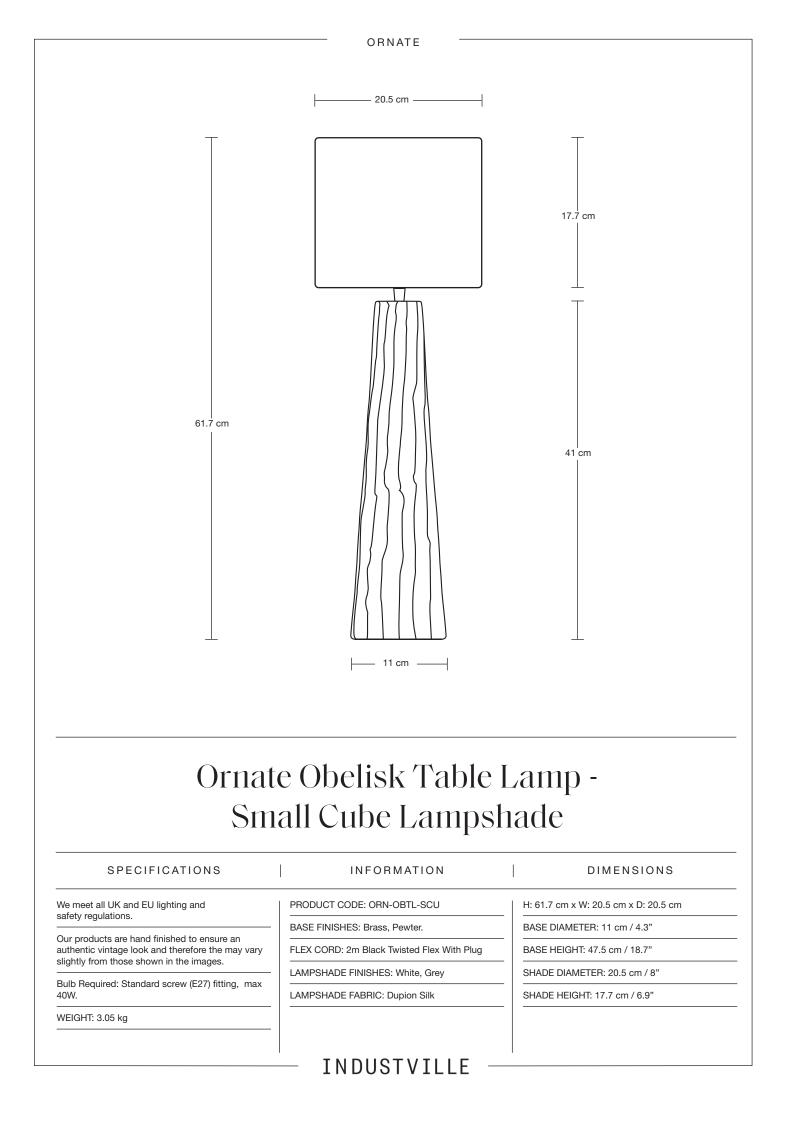

|                                                                                                                                          | SHADE                       |                                    |
|------------------------------------------------------------------------------------------------------------------------------------------|-----------------------------|------------------------------------|
|                                                                                                                                          |                             |                                    |
|                                                                                                                                          |