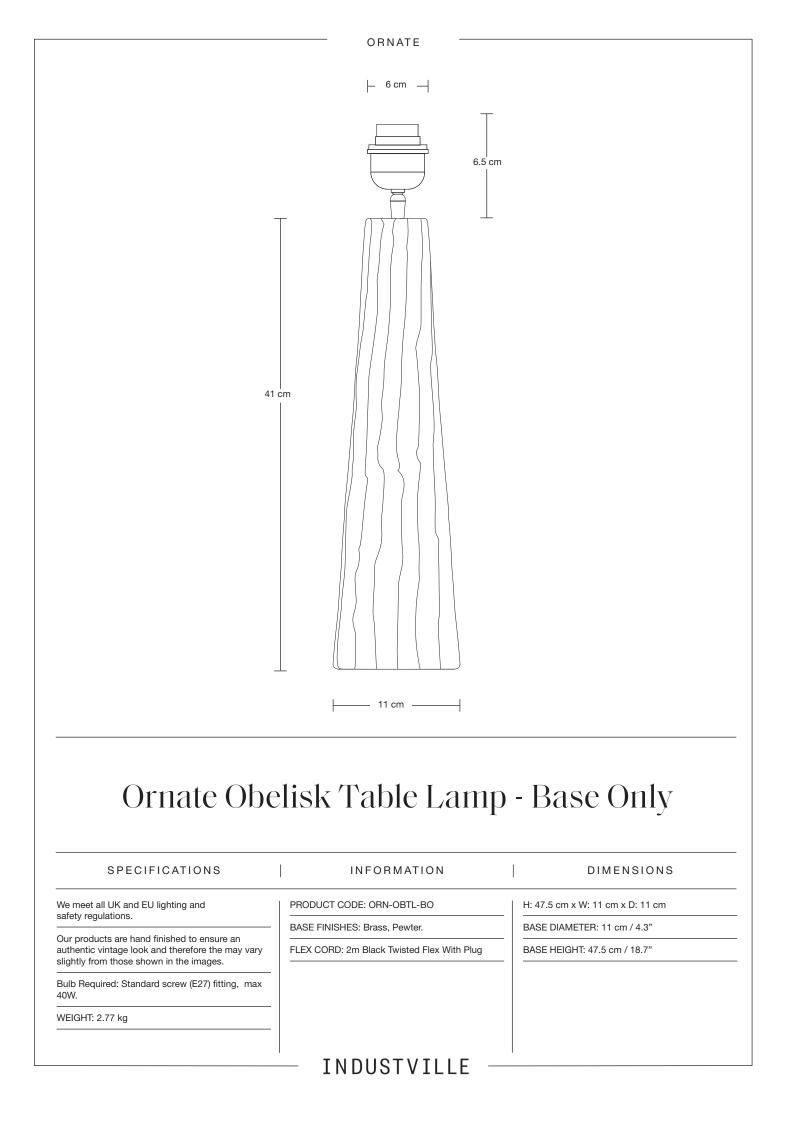

|                                                                                                                                          | SHADE                       |                                    |
|------------------------------------------------------------------------------------------------------------------------------------------|-----------------------------|------------------------------------|
|                                                                                                                                          |                             |                                    |
|                                                                                                                                          |                             | T