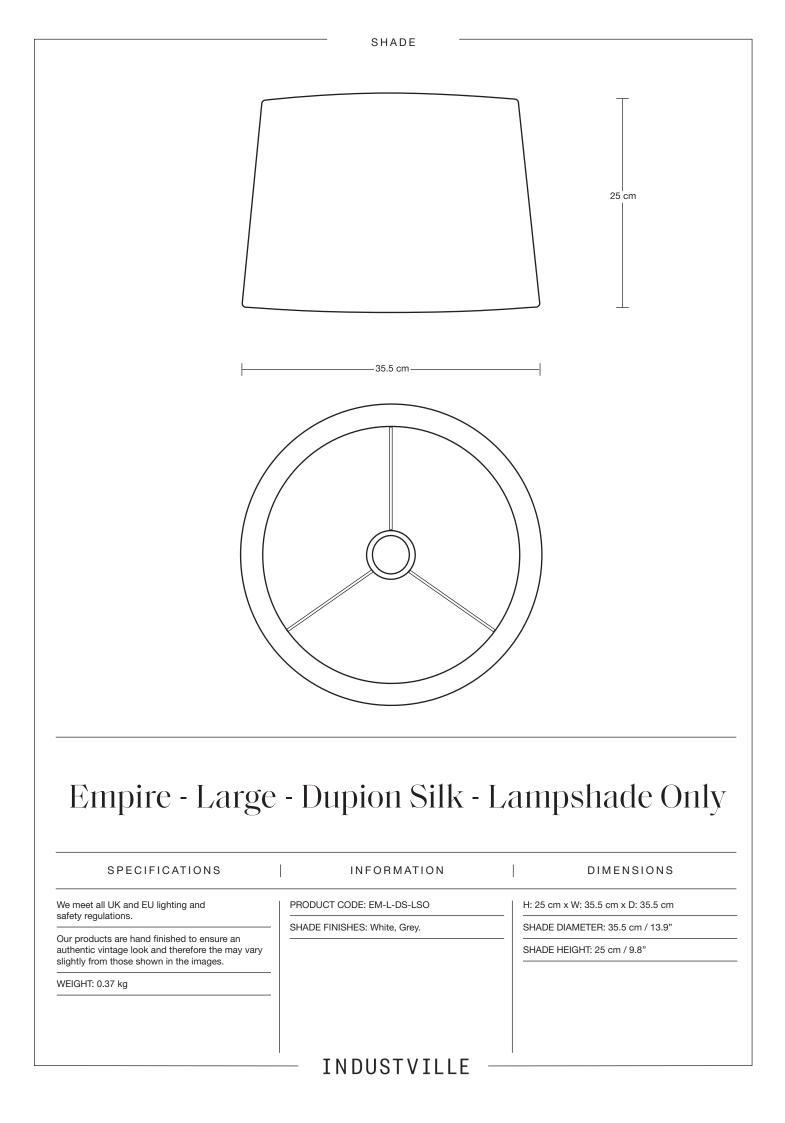

|                                                                                                                                          | SHADE                       |                                    |
|------------------------------------------------------------------------------------------------------------------------------------------|-----------------------------|------------------------------------|
|                                                                                                                                          |                             |                                    |
|                                                                                                                                          |                             | T                                  |
|                                                                                                                                          |                             | 24 cm                              |
|                                                                                                                                          | 37.7 cm                     |                                    |
| Drum - Large                                                                                                                             | - Dupion Silk -             | Lampshade Only                     |
|                                                                                                                                          |                             |                                    |
| SPECIFICATIONS                                                                                                                           | INFORMATION                 | DIMENSIONS                         |
| /e meet all UK and EU lighting and<br>afety regulations.                                                                                 | PRODUCT CODE: DR-L-DS-LSO   | H: 24 cm x W: 37.7 cm x D: 37.7 cm |
| ur products are hand finished to ensure an<br>uthentic vintage look and therefore the may vary<br>ightly from those shown in the images. | SHADE FINISHES: White, Grey | SHADE DIAMETER: 37.7 cm / 14.8"    |
| VEIGHT: 0.5 kg                                                                                                                           |                             |                                    |
|                                                                                                                                          |                             |                                    |
|                                                                                                                                          | INDUSTVILLE                 |                                    |