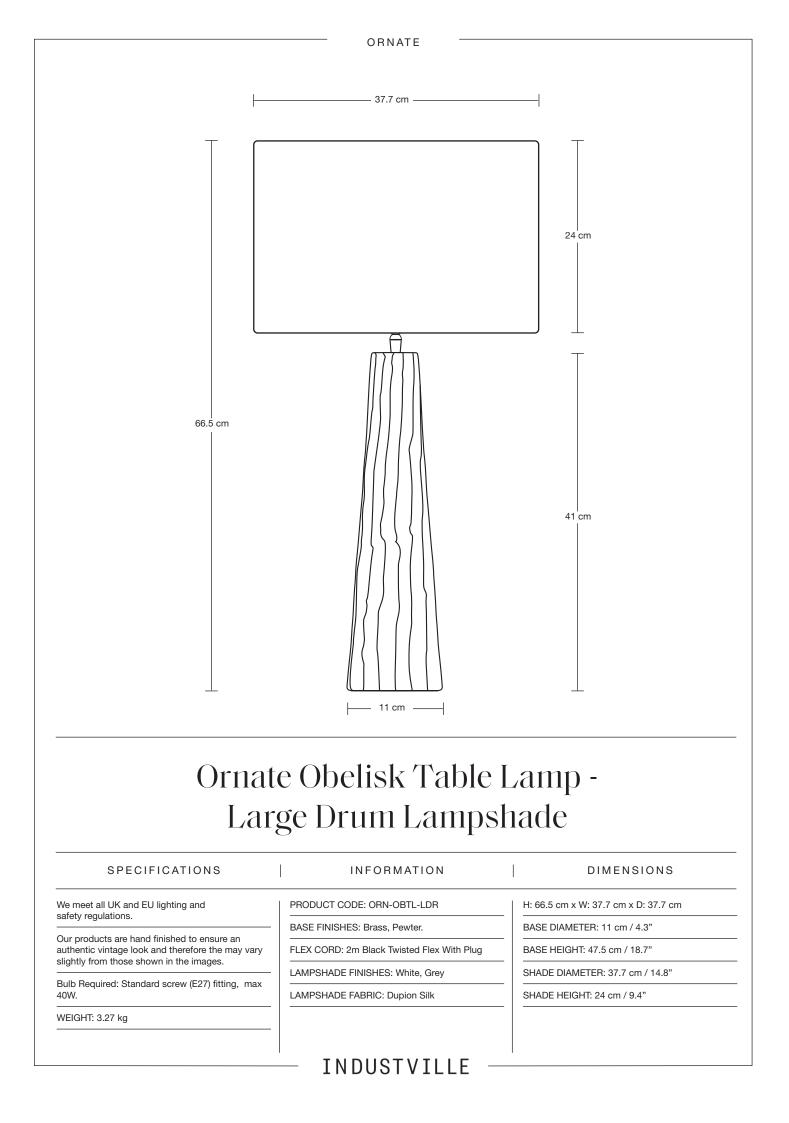

|                                                                                                                                          | SHADE                       |                                    |
|------------------------------------------------------------------------------------------------------------------------------------------|-----------------------------|------------------------------------|
|                                                                                                                                          |                             |                                    |
|                                                                                                                                          |                             | T                                  |
|                                                                                                                                          |                             | 24 cm                              |
|                                                                                                                                          | 37.7 cm                     |                                    |
| Drum - Large                                                                                                                             | - Dupion Silk -             | Lampshade Only                     |
|                                                                                                                                          |                             |                                    |
| SPECIFICATIONS                                                                                                                           | INFORMATION                 | DIMENSIONS                         |
| /e meet all UK and EU lighting and<br>afety regulations.                                                                                 | PRODUCT CODE: DR-L-DS-LSO   | H: 24 cm x W: 37.7 cm x D: 37.7 cm |
| ur products are hand finished to ensure an<br>uthentic vintage look and therefore the may vary<br>ightly from those shown in the images. | SHADE FINISHES: White, Grey | SHADE DIAMETER: 37.7 cm / 14.8"    |
| VEIGHT: 0.5 kg                                                                                                                           |                             |                                    |
|                                                                                                                                          |                             |                                    |
|                                                                                                                                          | INDUSTVILLE                 |                                    |