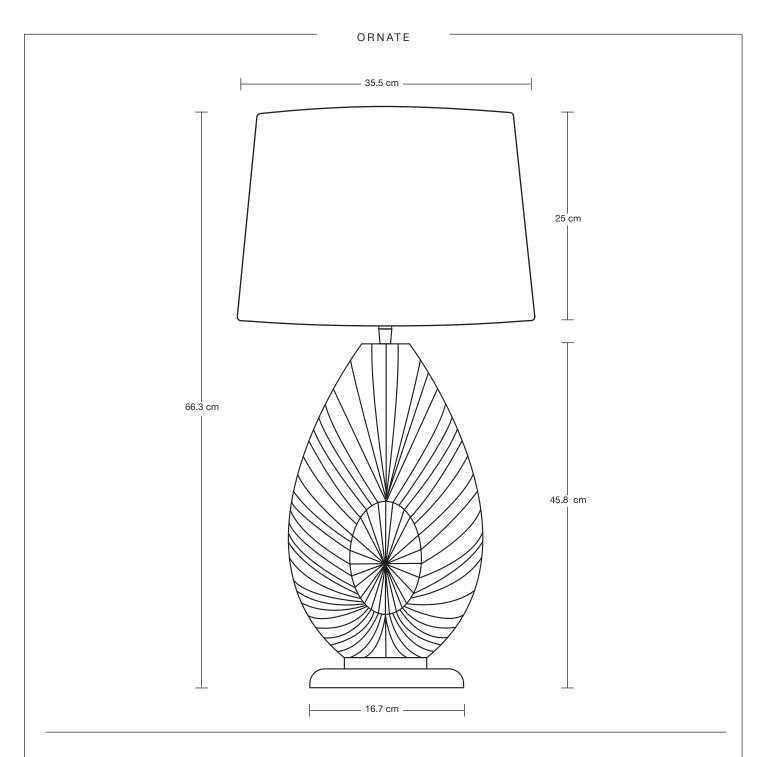

# Ornate Tulip Table Lamp -Large Empire Lampshade

| SPECIFICATIONS                                                                                                                         | INFORMATION                                | DIMENSIONS                           |
|----------------------------------------------------------------------------------------------------------------------------------------|--------------------------------------------|--------------------------------------|
| We meet all UK and EU lighting and safety regulations.                                                                                 | PRODUCT CODE: ORN-TUTL-LEM                 | H: 66.3 cm x W: 35.5 cm x D: 35.5 cm |
| Our products are hand finished to ensure an authentic vintage look and therefore the may vary slightly from those shown in the images. | BASE FINISHES: Brass, Pewter.              | BASE DIAMETER: 21.9 cm / 8.6"        |
|                                                                                                                                        | FLEX CORD: 2m Black Twisted Flex With Plug | BASE HEIGHT: 45.8 cm / 18"           |
|                                                                                                                                        | LAMPSHADE FINISHES: White, Grey            | SHADE DIAMETER: 35.5 cm / 13.9"      |
| Bulb Required: Standard screw (E27) fitting, max 40W.                                                                                  | LAMPSHADE FABRIC: Dupion Silk              | SHADE HEIGHT: 25 cm / 9.8"           |
| WEIGHT: 3.46 kg                                                                                                                        |                                            |                                      |