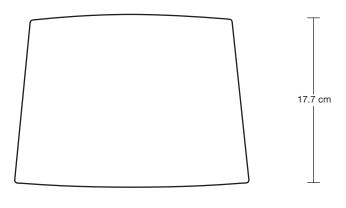

### Empire - Small - Dupion Silk - Lampshade Only

**SPECIFICATIONS** INFORMATION DIMENSIONS We meet all UK and EU lighting and PRODUCT CODE: EM-S-DS-LSO H: 17.7 cm x W: 26 cm x D: 26 cm safety regulations. SHADE DIAMETER: 26 cm / 10.2" SHADE FINISHES: White, Grey Our products are hand finished to ensure an SHADE HEIGHT: 17.7 cm / 6.9" authentic vintage look and therefore the may vary slightly from those shown in the images. WEIGHT: 0.24 kg