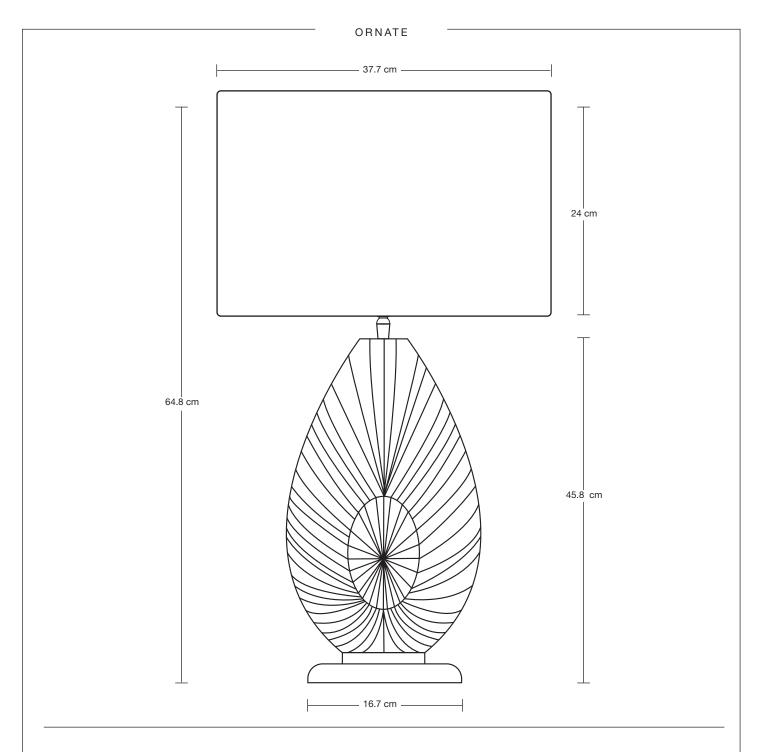

## Ornate Tulip Table Lamp -Large Drum Lampshade

**SPECIFICATIONS** INFORMATION DIMENSIONS We meet all UK and EU lighting and PRODUCT CODE: ORN-TUTL-LDR H: 64.8 cm x W: 37.7 cm x D: 37.7 cm safety regulations. BASE FINISHES: Brass, Pewter. BASE DIAMETER: 21.9 cm / 8.6" Our products are hand finished to ensure an authentic vintage look and therefore the may vary FLEX CORD: 2m Black Twisted Flex With Plug BASE HEIGHT: 45.8 cm / 18" slightly from those shown in the images. LAMPSHADE FINISHES: White, Grey SHADE DIAMETER: 37.7 cm / 14.8" Bulb Required: Standard screw (E27) fitting, max LAMPSHADE FABRIC: Dupion Silk SHADE HEIGHT: 24 cm / 9.4" WEIGHT: 3.59 kg INDUSTVILLE

24 cm

- 37.7 cm