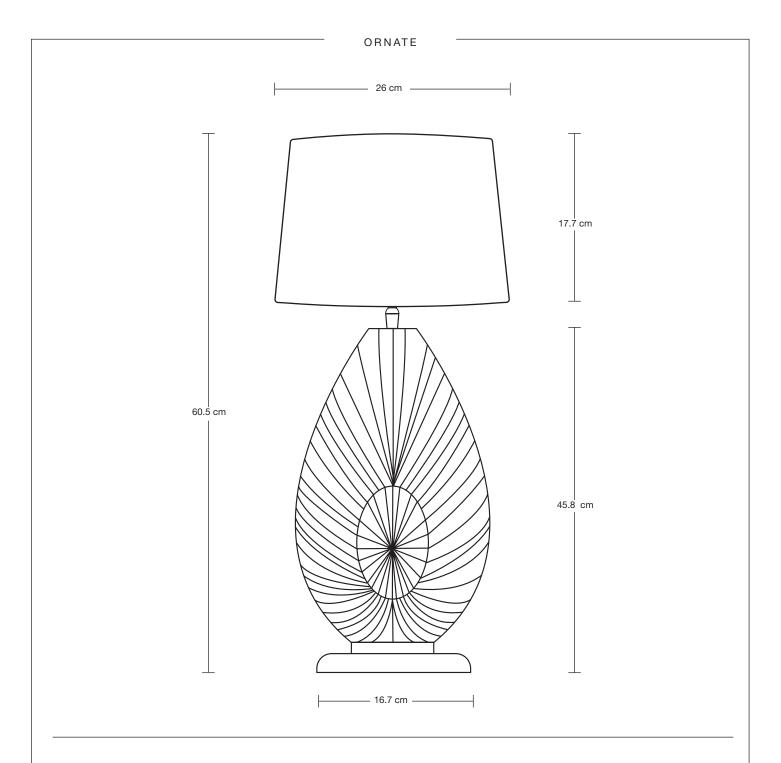

## Ornate Tulip Table Lamp -Small Empire Lampshade

| SPECIFICATIONS                                                                                                                         | INFORMATION                                | DIMENSIONS                       |
|----------------------------------------------------------------------------------------------------------------------------------------|--------------------------------------------|----------------------------------|
| Ve meet all UK and EU lighting and                                                                                                     | PRODUCT CODE: ORN-TUTL-SEM                 | H: 60.5 cm x W: 26 cm x D: 26 cm |
| safety regulations.                                                                                                                    | BASE FINISHES: Brass, Pewter.              | BASE DIAMETER: 21.9 cm / 8.6"    |
| Our products are hand finished to ensure an authentic vintage look and therefore the may vary slightly from those shown in the images. | FLEX CORD: 2m Black Twisted Flex With Plug | BASE HEIGHT: 45.8 cm / 18"       |
|                                                                                                                                        | LAMPSHADE FINISHES: White, Grey            | SHADE DIAMETER: 26 cm / 10.2"    |
| Bulb Required: Standard screw (E27) fitting, max 0W.                                                                                   | LAMPSHADE FABRIC: Dupion Silk              | SHADE HEIGHT: 17.7 cm / 6.9"     |
| VEIGHT: 3.33 kg                                                                                                                        |                                            |                                  |