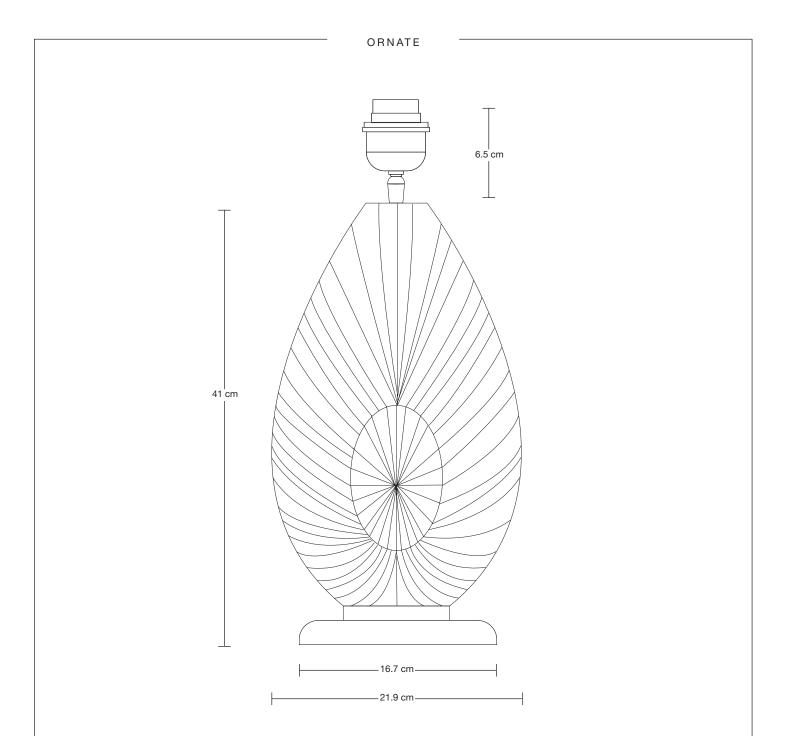

# Ornate Tulip Table Lamp - Base Only

| SPECIFICATIONS                                                                                                                         | INFORMATION                                | DIMENSIONS                           |
|----------------------------------------------------------------------------------------------------------------------------------------|--------------------------------------------|--------------------------------------|
| We meet all UK and EU lighting and safety regulations.                                                                                 | PRODUCT CODE: ORN-TUTL-BO                  | H: 45.8 cm x W: 21.9 cm x D: 11.5 cm |
|                                                                                                                                        | BASE FINISHES: Brass, Pewter.              | BASE DIAMETER: 21.9 cm / 8.6"        |
| Our products are hand finished to ensure an authentic vintage look and therefore the may vary slightly from those shown in the images. | FLEX CORD: 2m Black Twisted Flex With Plug | BASE HEIGHT: 45.8 cm / 18"           |
| Sulb Required: Standard screw (E27) fitting, max 40W.                                                                                  |                                            |                                      |
| WEIGHT: 3.09 kg                                                                                                                        |                                            |                                      |