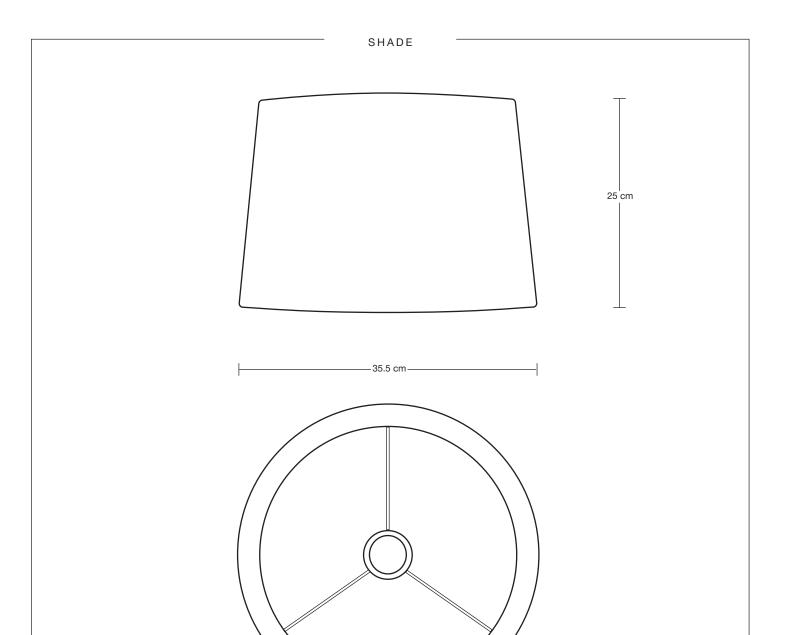

# Empire - Large - Dupion Silk - Lampshade Only

| INFORMATION                  | DIMENSIONS                                                  |
|------------------------------|-------------------------------------------------------------|
| PRODUCT CODE: EM-L-DS-LSO    | H: 25 cm x W: 35.5 cm x D: 35.5 cm                          |
| SHADE FINISHES: Write, Grey. | SHADE DIAMETER: 35.5 cm / 13.9"  SHADE HEIGHT: 25 cm / 9.8" |
|                              |                                                             |
|                              |                                                             |
|                              |                                                             |
|                              |                                                             |