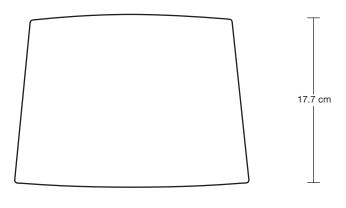

# Ornate Oval Table Lamp -Small Empire Lampshade

| Ve meet all UK and EU lighting and                                                                                                     | PRODUCT CODE: ORN-OTL-SEM                  | H: 66.5 cm x W: 26 cm x D: 26 cm |
|----------------------------------------------------------------------------------------------------------------------------------------|--------------------------------------------|----------------------------------|
| safety regulations.                                                                                                                    | BASE FINISHES: Brass, Pewter.              | BASE DIAMETER: 22.4 cm / 8.8"    |
| Our products are hand finished to ensure an authentic vintage look and therefore the may vary slightly from those shown in the images. | FLEX CORD: 2m Black Twisted Flex With Plug | BASE HEIGHT: 51.8 cm / 20.3"     |
|                                                                                                                                        | LAMPSHADE FINISHES: White, Grey            | SHADE DIAMETER: 26 cm / 10.2"    |
| Bulb Required: Standard screw (E27) fitting, max 0W.                                                                                   | LAMPSHADE FABRIC: Dupion Silk              | SHADE HEIGHT: 17.7 cm / 6.9"     |
| VEIGHT: 3.21 kg                                                                                                                        |                                            |                                  |

### Empire - Small - Dupion Silk - Lampshade Only

**SPECIFICATIONS** INFORMATION DIMENSIONS We meet all UK and EU lighting and PRODUCT CODE: EM-S-DS-LSO H: 17.7 cm x W: 26 cm x D: 26 cm safety regulations. SHADE DIAMETER: 26 cm / 10.2" SHADE FINISHES: White, Grey Our products are hand finished to ensure an SHADE HEIGHT: 17.7 cm / 6.9" authentic vintage look and therefore the may vary slightly from those shown in the images. WEIGHT: 0.24 kg