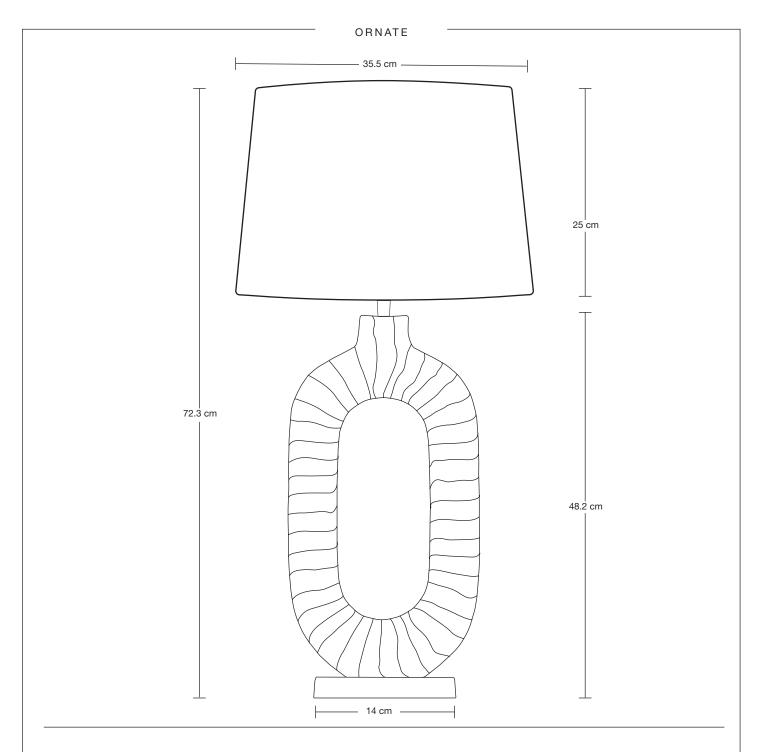

# Ornate Oval Table Lamp -Large Empire Lampshade

| Ve meet all UK and EU lighting and<br>afety regulations.                                     | PRODUCT CODE: ORN-OTL-LEM                  | H: 72.3 cm x W: 35.5 cm x D: 35.5 cm |
|----------------------------------------------------------------------------------------------|--------------------------------------------|--------------------------------------|
|                                                                                              | BASE FINISHES: Brass, Pewter.              | BASE DIAMETER: 22.4 cm / 8.8"        |
| Our products are hand finished to ensure an uthentic vintage look and therefore the may vary | FLEX CORD: 2m Black Twisted Flex With Plug | BASE HEIGHT: 51.8 cm / 20.3"         |
| slightly from those shown in the images.                                                     | LAMPSHADE FINISHES: White, Grey            | SHADE DIAMETER: 35.5 cm / 13.9"      |
| Bulb Required: Standard screw (E27) fitting, max 0W.                                         | LAMPSHADE FABRIC: Dupion Silk              | SHADE HEIGHT: 25 cm / 9.8"           |
| VEIGHT: 3.34 kg                                                                              |                                            |                                      |