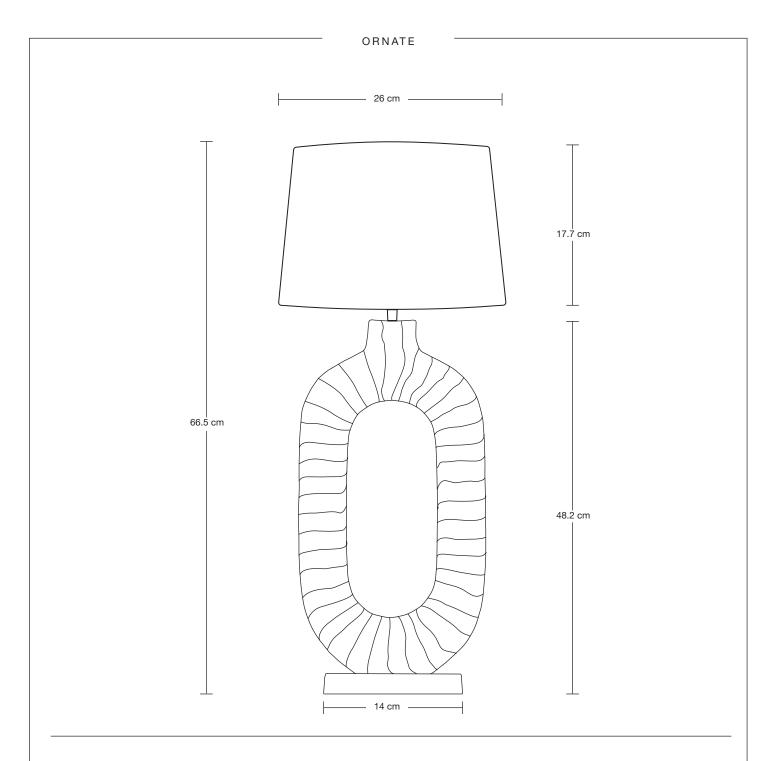

# Ornate Oval Table Lamp -Small Empire Lampshade

| Ve meet all UK and EU lighting and                                                                                                     | PRODUCT CODE: ORN-OTL-SEM                  | H: 66.5 cm x W: 26 cm x D: 26 cm |
|----------------------------------------------------------------------------------------------------------------------------------------|--------------------------------------------|----------------------------------|
| safety regulations.                                                                                                                    | BASE FINISHES: Brass, Pewter.              | BASE DIAMETER: 22.4 cm / 8.8"    |
| Our products are hand finished to ensure an authentic vintage look and therefore the may vary slightly from those shown in the images. | FLEX CORD: 2m Black Twisted Flex With Plug | BASE HEIGHT: 51.8 cm / 20.3"     |
|                                                                                                                                        | LAMPSHADE FINISHES: White, Grey            | SHADE DIAMETER: 26 cm / 10.2"    |
| Bulb Required: Standard screw (E27) fitting, max 0W.                                                                                   | LAMPSHADE FABRIC: Dupion Silk              | SHADE HEIGHT: 17.7 cm / 6.9"     |
| VEIGHT: 3.21 kg                                                                                                                        |                                            |                                  |