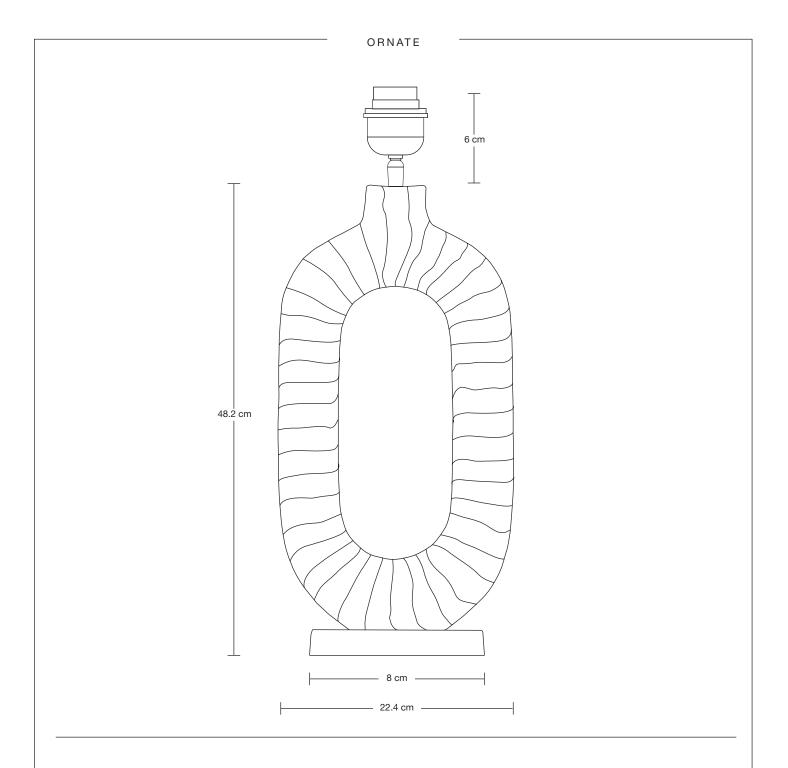

# Ornate Oval Table Lamp - Base Only

| SPECIFICATIONS                                                                                                                         | INFORMATION                                | DIMENSIONS                          |
|----------------------------------------------------------------------------------------------------------------------------------------|--------------------------------------------|-------------------------------------|
| We meet all UK and EU lighting and safety regulations.                                                                                 | PRODUCT CODE: ORN-OTL-BO                   | H: 51.8 cm x W: 22.4 cm x D: 8.5 cm |
| Salety regulations.                                                                                                                    | BASE FINISHES: Brass, Pewter.              | BASE DIAMETER: 22.4 cm / 8.8"       |
| Our products are hand finished to ensure an authentic vintage look and therefore the may vary slightly from those shown in the images. | FLEX CORD: 2m Black Twisted Flex With Plug | BASE HEIGHT: 51.8 cm / 20.3"        |
| Sulb Required: Standard screw (E27) fitting, max 10W.                                                                                  |                                            |                                     |
| VEIGHT: 2.97 kg                                                                                                                        |                                            |                                     |