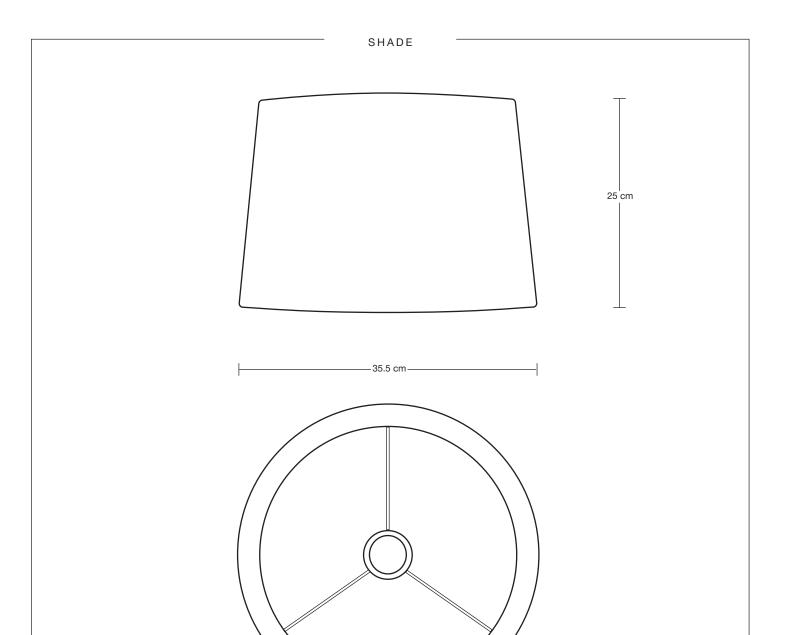

# Ornate Oval Table Lamp -Large Empire Lampshade

| Ve meet all UK and EU lighting and<br>afety regulations.                                     | PRODUCT CODE: ORN-OTL-LEM                  | H: 72.3 cm x W: 35.5 cm x D: 35.5 cm |
|----------------------------------------------------------------------------------------------|--------------------------------------------|--------------------------------------|
|                                                                                              | BASE FINISHES: Brass, Pewter.              | BASE DIAMETER: 22.4 cm / 8.8"        |
| Our products are hand finished to ensure an uthentic vintage look and therefore the may vary | FLEX CORD: 2m Black Twisted Flex With Plug | BASE HEIGHT: 51.8 cm / 20.3"         |
| slightly from those shown in the images.                                                     | LAMPSHADE FINISHES: White, Grey            | SHADE DIAMETER: 35.5 cm / 13.9"      |
| Bulb Required: Standard screw (E27) fitting, max 0W.                                         | LAMPSHADE FABRIC: Dupion Silk              | SHADE HEIGHT: 25 cm / 9.8"           |
| VEIGHT: 3.34 kg                                                                              |                                            |                                      |

# Empire - Large - Dupion Silk - Lampshade Only

| INFORMATION                  | DIMENSIONS                                                  |
|------------------------------|-------------------------------------------------------------|
| PRODUCT CODE: EM-L-DS-LSO    | H: 25 cm x W: 35.5 cm x D: 35.5 cm                          |
| SHADE FINISHES: Write, Grey. | SHADE DIAMETER: 35.5 cm / 13.9"  SHADE HEIGHT: 25 cm / 9.8" |
|                              |                                                             |
|                              |                                                             |
|                              |                                                             |
|                              |                                                             |