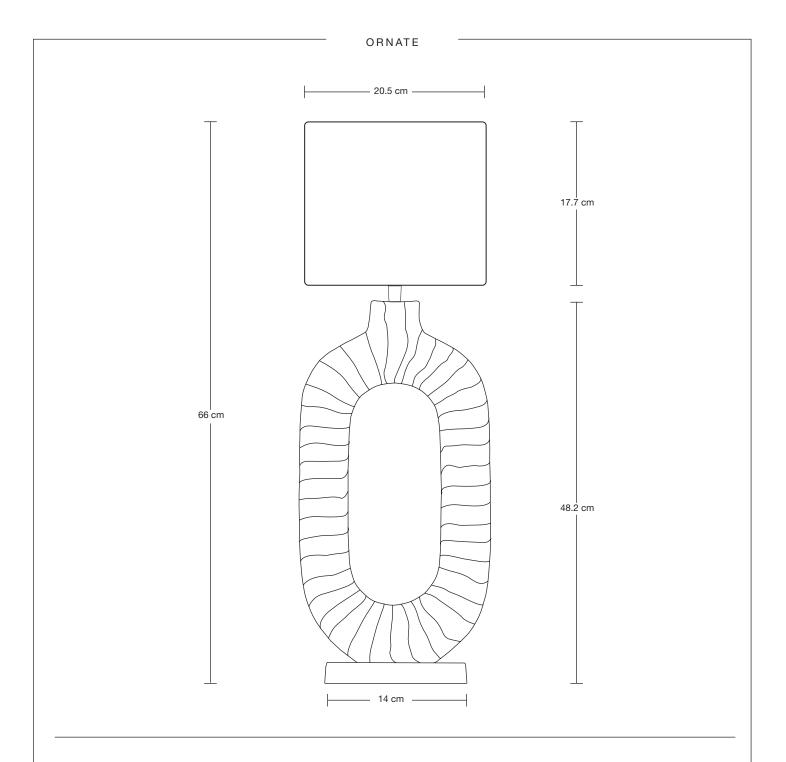

# Ornate Oval Table Lamp -Small Cube Lampshade

| SPECIFICATIONS                                                                                | INFORMATION                                | DIMENSIONS                         |
|-----------------------------------------------------------------------------------------------|--------------------------------------------|------------------------------------|
| We meet all UK and EU lighting and                                                            | PRODUCT CODE: ORN-OTL-SCU                  | H: 66 cm x W: 22.4 cm x D: 20.5 cm |
| safety regulations.                                                                           | BASE FINISHES: Brass, Pewter.              | BASE DIAMETER: 22.4 cm / 8.8"      |
| Our products are hand finished to ensure an authentic vintage look and therefore the may vary | FLEX CORD: 2m Black Twisted Flex With Plug | BASE HEIGHT: 51.8 cm / 20.3"       |
| slightly from those shown in the images.                                                      | LAMPSHADE FINISHES: White, Grey            | SHADE DIAMETER: 20.5 cm / 8"       |
| Bulb Required: Standard screw (E27) fitting, max 40W.                                         | LAMPSHADE FABRIC: Dupion Silk              | SHADE HEIGHT: 17.7 cm / 6.9"       |
| WEIGHT: 3.25 kg                                                                               |                                            |                                    |