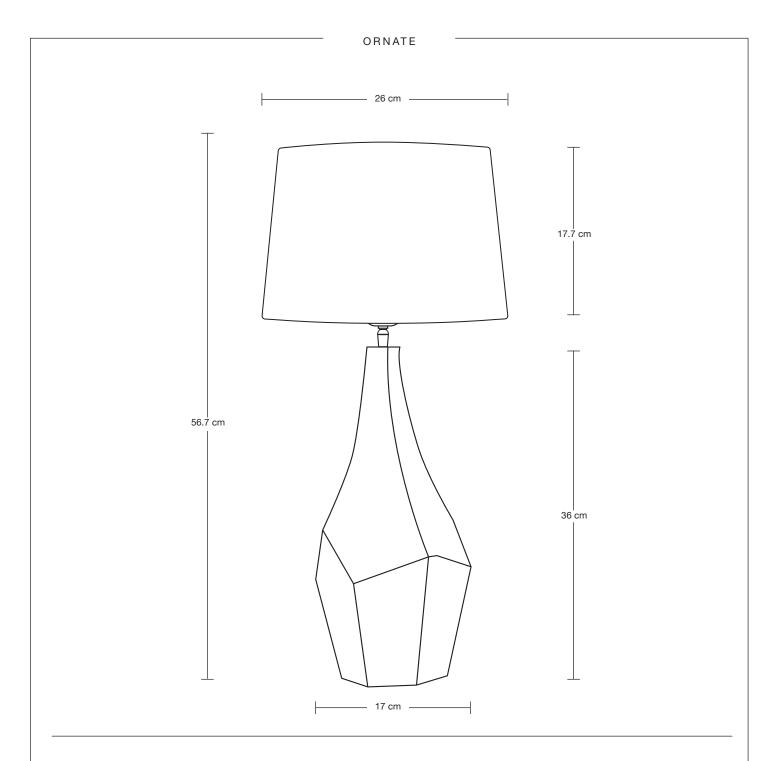

### Ornate Prism Table Lamp -Small Empire Lampshade

|                                                                                                                                        | •                                          | DIMENSIONS                       |
|----------------------------------------------------------------------------------------------------------------------------------------|--------------------------------------------|----------------------------------|
| Ve meet all UK and EU lighting and                                                                                                     | PRODUCT CODE: ORN-PRTL-SEM                 | H: 56.7 cm x W: 26 cm x D: 26 cm |
| safety regulations.                                                                                                                    | BASE FINISHES: Brass, Pewter.              | BASE DIAMETER: 17 cm / 6.6"      |
| Our products are hand finished to ensure an authentic vintage look and therefore the may vary slightly from those shown in the images. | FLEX CORD: 2m Black Twisted Flex With Plug | BASE HEIGHT: 42 cm / 16.5"       |
|                                                                                                                                        | LAMPSHADE FINISHES: White, Grey            | SHADE DIAMETER: 26 cm / 10.2"    |
| Bulb Required: Standard screw (E27) fitting, max 0W.                                                                                   | LAMPSHADE FABRIC: Dupion Silk              | SHADE HEIGHT: 17.7 cm / 6.9"     |
| VEIGHT: 3.21 kg                                                                                                                        |                                            |                                  |