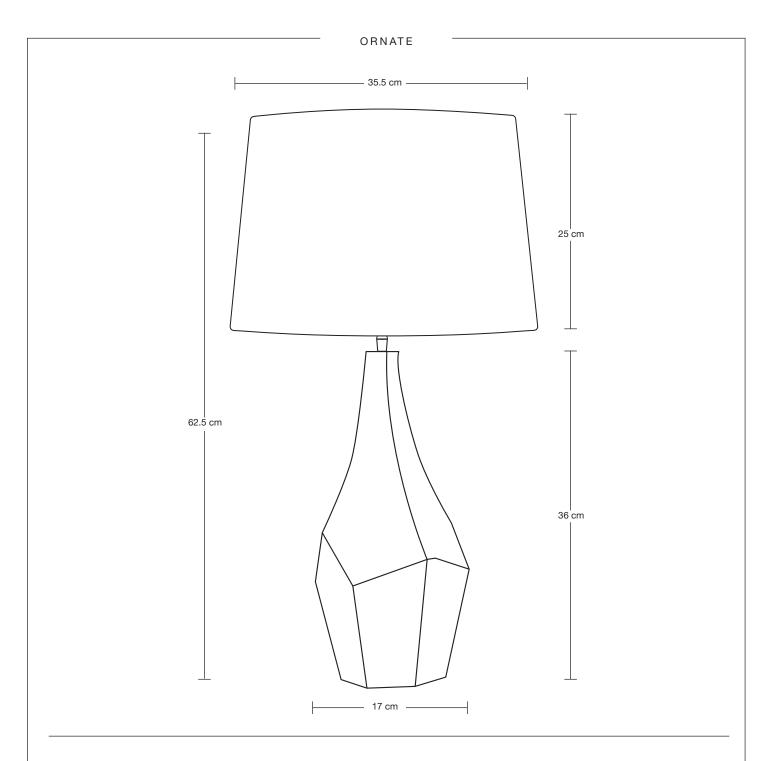

### Ornate Prism Table Lamp -Large Empire Lampshade

| SPECIFICATIONS                                                                                                                         | INFORMATION                                | DIMENSIONS                           |
|----------------------------------------------------------------------------------------------------------------------------------------|--------------------------------------------|--------------------------------------|
| We meet all UK and EU lighting and                                                                                                     | PRODUCT CODE: ORN-PRTL-LEM                 | H: 62.5 cm x W: 35.5 cm x D: 35.5 cm |
| safety regulations.                                                                                                                    | BASE FINISHES: Brass, Pewter.              | BASE DIAMETER: 17 cm / 6.6"          |
| Our products are hand finished to ensure an authentic vintage look and therefore the may vary slightly from those shown in the images. | FLEX CORD: 2m Black Twisted Flex With Plug | BASE HEIGHT: 42 cm / 16.5"           |
|                                                                                                                                        | LAMPSHADE FINISHES: White, Grey            | SHADE DIAMETER: 35.5 cm / 13.9"      |
| Bulb Required: Standard screw (E27) fitting, max 40W.                                                                                  | LAMPSHADE FABRIC: Dupion Silk              | SHADE HEIGHT: 25 cm / 9.8"           |
| WEIGHT: 3.34 kg                                                                                                                        |                                            |                                      |