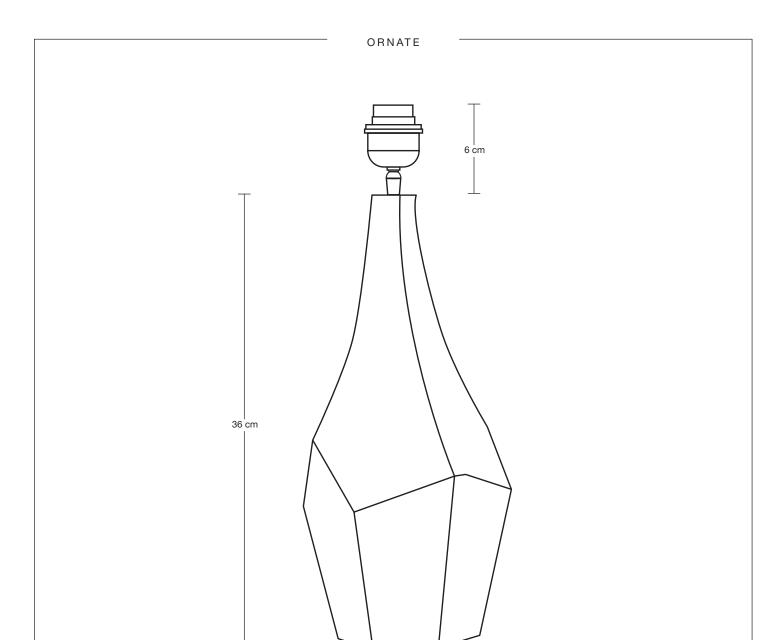

# Ornate Prism Table Lamp - Base Only

—10.5 cm—

| SPECIFICATIONS                                                                                                                         | INFORMATION                                | DIMENSIONS                     |
|----------------------------------------------------------------------------------------------------------------------------------------|--------------------------------------------|--------------------------------|
| We meet all UK and EU lighting and safety regulations.                                                                                 | PRODUCT CODE: ORN-PRTL-BO                  | H: 42 cm x W: 17 cm x D: 10 cm |
|                                                                                                                                        | BASE FINISHES: Brass, Pewter.              | BASE DIAMETER: 17 cm / 6.6"    |
| Our products are hand finished to ensure an authentic vintage look and therefore the may vary slightly from those shown in the images. | FLEX CORD: 2m Black Twisted Flex With Plug | BASE HEIGHT: 42 cm / 16.5"     |
| Bulb Required: Standard screw (E27) fitting, max 0W.                                                                                   |                                            |                                |
| WEIGHT: 2.97 kg                                                                                                                        |                                            |                                |