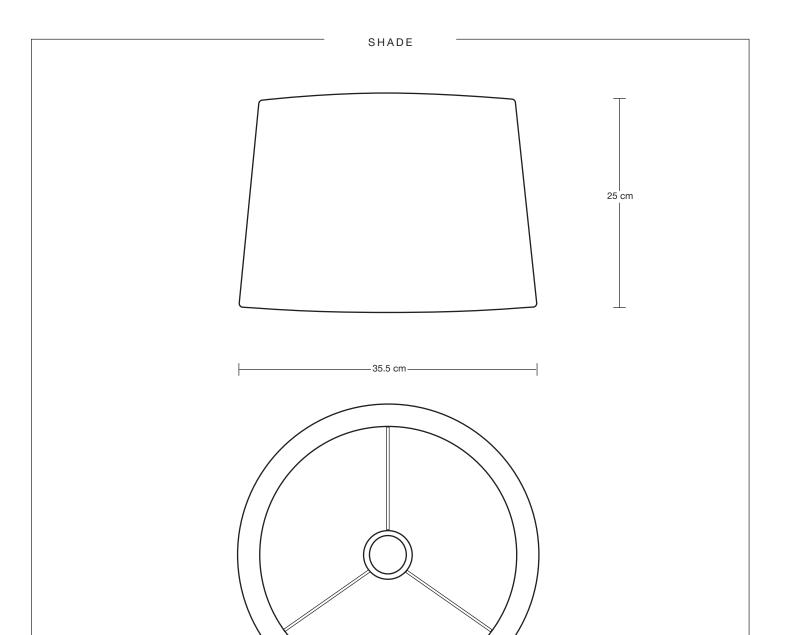

## Empire - Large - Dupion Silk - Lampshade Only

| INFORMATION                  | DIMENSIONS                                                  |
|------------------------------|-------------------------------------------------------------|
| PRODUCT CODE: EM-L-DS-LSO    | H: 25 cm x W: 35.5 cm x D: 35.5 cm                          |
| SHADE FINISHES: Write, Grey. | SHADE DIAMETER: 35.5 cm / 13.9"  SHADE HEIGHT: 25 cm / 9.8" |
|                              |                                                             |
|                              |                                                             |
|                              |                                                             |
|                              |                                                             |