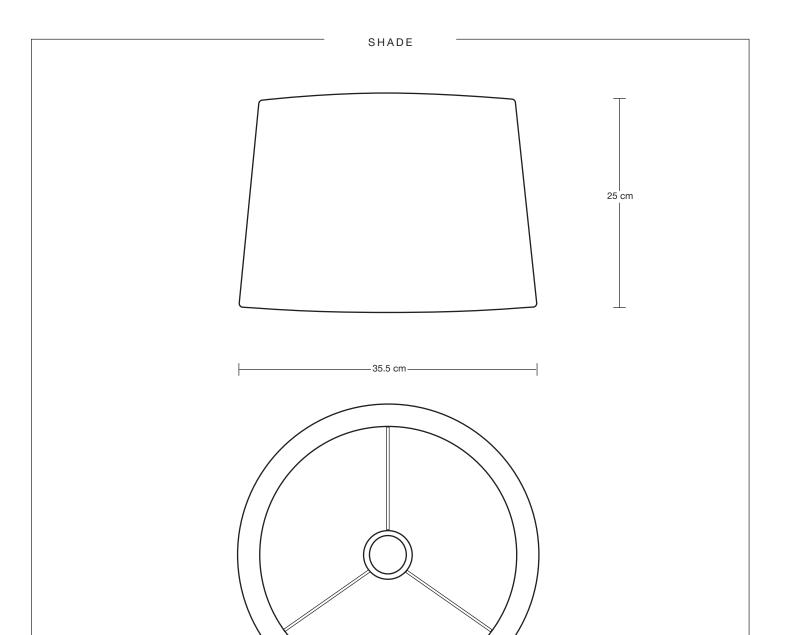

## Ornate Tower Table Lamp -Large Empire Lampshade

| We meet all UK and EU lighting and safety regulations.  PRODUCT CODE: ORN-TOTL-LEM  BASE FINISHES: Brass, Pewter.  BASE FINISHES: Brass, Pewter.  FLEX CORD: 2m Black Twisted Flex With Plug  BASE HEIGHT: 42 cm / 16.5 cm  BASE HEIGHT: 42 cm / 16.5 |            |
|-------------------------------------------------------------------------------------------------------------------------------------------------------------------------------------------------------------------------------------------------------------------------------------------------------------------------------------------------------------------------------------------------------------------------------------------------------------------------------------------------------------------------------------------------------------------------------------------------------------------------------------------------------------------------------------------------------------------------------------------------------------------------------------------------------------------------------------------------------------------------------------------------------------------------------------------------------------------------------------------------------------------------------------------------------------------------------------------------------------------------------------------------------------------------------------------------------------------------------------------------------------------------------------------------------------------------------------------------------------------------------------------------------------------------------------------------------------------------------------------------------------------------------------------------------------------------------------------------------------------------------------------------------------------------------------------------------------------------------------------------------------------------------------------------------------------------------------------------------------------------------------------------------------------------------------------------------------------------------------------------------------------------------------------------------------------------------------------------------------------------------|------------|
| BASE FINISHES: Brass, Pewter.  Our products are hand finished to ensure an authentic vintage look and therefore the may vary slightly from those shown in the images.  BASE FINISHES: Brass, Pewter.  FLEX CORD: 2m Black Twisted Flex With Plug  BASE DIAMETER: 17 cm / 6  SHADE DIAMETER: 35.5 cm                                                                                                                                                                                                                                                                                                                                                                                                                                                                                                                                                                                                                                                                                                                                                                                                                                                                                                                                                                                                                                                                                                                                                                                                                                                                                                                                                                                                                                                                                                                                                                                                                                                                                         | D: 35.5 cm |
| authentic vintage look and therefore the may vary slightly from those shown in the images.  FLEX CORD: 2m Black Twisted Flex With Plug  LAMPSHADE FINISHES: White, Grey  BASE HEIGHT: 42 cm / 16.5  SHADE DIAMETER: 35.5 cm                                                                                                                                                                                                                                                                                                                                                                                                                                                                                                                                                                                                                                                                                                                                                                                                                                                                                                                                                                                                                                                                                                                                                                                                                                                                                                                                                                                                                                                                                                                                                                                                                                                                                                                                                                                                                                                                                                   | 6.6"       |
| LAMPSHADE FINISHES: White, Grey SHADE DIAMETER: 35.5 cm                                                                                                                                                                                                                                                                                                                                                                                                                                                                                                                                                                                                                                                                                                                                                                                                                                                                                                                                                                                                                                                                                                                                                                                                                                                                                                                                                                                                                                                                                                                                                                                                                                                                                                                                                                                                                                                                                                                                                                                                                                                                       | 5"         |
| Rulb Required: Standard screw (F27) fitting may                                                                                                                                                                                                                                                                                                                                                                                                                                                                                                                                                                                                                                                                                                                                                                                                                                                                                                                                                                                                                                                                                                                                                                                                                                                                                                                                                                                                                                                                                                                                                                                                                                                                                                                                                                                                                                                                                                                                                                                                                                                                               | n / 13.9"  |
| 40W. LAMPSHADE FABRIC: Dupion Silk SHADE HEIGHT: 25 cm / 9.0                                                                                                                                                                                                                                                                                                                                                                                                                                                                                                                                                                                                                                                                                                                                                                                                                                                                                                                                                                                                                                                                                                                                                                                                                                                                                                                                                                                                                                                                                                                                                                                                                                                                                                                                                                                                                                                                                                                                                                                                                                                                  | 8"         |
| WEIGHT: 3.85 kg                                                                                                                                                                                                                                                                                                                                                                                                                                                                                                                                                                                                                                                                                                                                                                                                                                                                                                                                                                                                                                                                                                                                                                                                                                                                                                                                                                                                                                                                                                                                                                                                                                                                                                                                                                                                                                                                                                                                                                                                                                                                                                               |            |
| 40W. LAMPSHADE FABRIC: Dupion Silk SHADE HEIGHT: 25 cm / 9.8 WEIGHT: 3.85 kg                                                                                                                                                                                                                                                                                                                                                                                                                                                                                                                                                                                                                                                                                                                                                                                                                                                                                                                                                                                                                                                                                                                                                                                                                                                                                                                                                                                                                                                                                                                                                                                                                                                                                                                                                                                                                                                                                                                                                                                                                                                  | 8"         |

# Empire - Large - Dupion Silk - Lampshade Only

| INFORMATION                  | DIMENSIONS                                                  |
|------------------------------|-------------------------------------------------------------|
| PRODUCT CODE: EM-L-DS-LSO    | H: 25 cm x W: 35.5 cm x D: 35.5 cm                          |
| SHADE FINISHES: Write, Grey. | SHADE DIAMETER: 35.5 cm / 13.9"  SHADE HEIGHT: 25 cm / 9.8" |
|                              |                                                             |
|                              |                                                             |
|                              |                                                             |
|                              |                                                             |