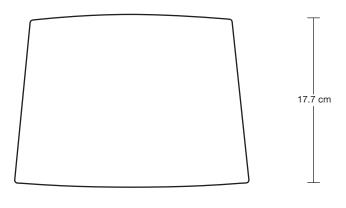

### Ornate Tower Table Lamp -Small Empire Lampshade

| SPECIFICATIONS                                                                                | INFORMATION                                | DIMENSIONS                       |
|-----------------------------------------------------------------------------------------------|--------------------------------------------|----------------------------------|
| We meet all UK and EU lighting and safety regulations.                                        | PRODUCT CODE: ORN-TOTL-SEM                 | H: 56.7 cm x W: 26 cm x D: 26 cm |
|                                                                                               | BASE FINISHES: Brass, Pewter.              | BASE DIAMETER: 17 cm / 6.6"      |
| Our products are hand finished to ensure an authentic vintage look and therefore the may vary | FLEX CORD: 2m Black Twisted Flex With Plug | BASE HEIGHT: 42 cm / 16.5"       |
| slightly from those shown in the images.                                                      | LAMPSHADE FINISHES: White, Grey            | SHADE DIAMETER: 26 cm / 10.2"    |
| Bulb Required: Standard screw (E27) fitting, max 10W.                                         | LAMPSHADE FABRIC: Dupion Silk              | SHADE HEIGHT: 17.7 cm / 6.9"     |
| VEIGHT: 3.72 kg                                                                               |                                            |                                  |

### Empire - Small - Dupion Silk - Lampshade Only

**SPECIFICATIONS** INFORMATION DIMENSIONS We meet all UK and EU lighting and PRODUCT CODE: EM-S-DS-LSO H: 17.7 cm x W: 26 cm x D: 26 cm safety regulations. SHADE DIAMETER: 26 cm / 10.2" SHADE FINISHES: White, Grey Our products are hand finished to ensure an SHADE HEIGHT: 17.7 cm / 6.9" authentic vintage look and therefore the may vary slightly from those shown in the images. WEIGHT: 0.24 kg