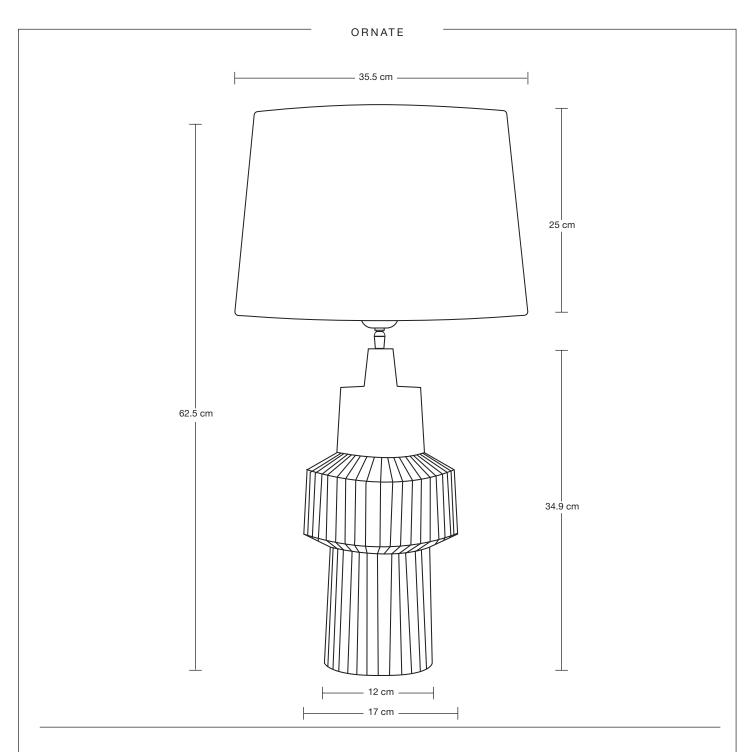

## Ornate Tower Table Lamp -Large Empire Lampshade

| We meet all UK and EU lighting and safety regulations.  PRODUCT CODE: ORN-TOTL-LEM  BASE FINISHES: Brass, Pewter.  BASE FINISHES: Brass, Pewter.  FLEX CORD: 2m Black Twisted Flex With Plug  BASE HEIGHT: 42 cm / 16.5 cm  BASE HEIGHT: 42 cm / 16.5 |            |
|-------------------------------------------------------------------------------------------------------------------------------------------------------------------------------------------------------------------------------------------------------------------------------------------------------------------------------------------------------------------------------------------------------------------------------------------------------------------------------------------------------------------------------------------------------------------------------------------------------------------------------------------------------------------------------------------------------------------------------------------------------------------------------------------------------------------------------------------------------------------------------------------------------------------------------------------------------------------------------------------------------------------------------------------------------------------------------------------------------------------------------------------------------------------------------------------------------------------------------------------------------------------------------------------------------------------------------------------------------------------------------------------------------------------------------------------------------------------------------------------------------------------------------------------------------------------------------------------------------------------------------------------------------------------------------------------------------------------------------------------------------------------------------------------------------------------------------------------------------------------------------------------------------------------------------------------------------------------------------------------------------------------------------------------------------------------------------------------------------------------------------|------------|
| BASE FINISHES: Brass, Pewter.  Our products are hand finished to ensure an authentic vintage look and therefore the may vary slightly from those shown in the images.  BASE FINISHES: Brass, Pewter.  FLEX CORD: 2m Black Twisted Flex With Plug  BASE DIAMETER: 17 cm / 6  SHADE DIAMETER: 35.5 cm                                                                                                                                                                                                                                                                                                                                                                                                                                                                                                                                                                                                                                                                                                                                                                                                                                                                                                                                                                                                                                                                                                                                                                                                                                                                                                                                                                                                                                                                                                                                                                                                                                                                                         | D: 35.5 cm |
| authentic vintage look and therefore the may vary slightly from those shown in the images.  FLEX CORD: 2m Black Twisted Flex With Plug  LAMPSHADE FINISHES: White, Grey  BASE HEIGHT: 42 cm / 16.5  SHADE DIAMETER: 35.5 cm                                                                                                                                                                                                                                                                                                                                                                                                                                                                                                                                                                                                                                                                                                                                                                                                                                                                                                                                                                                                                                                                                                                                                                                                                                                                                                                                                                                                                                                                                                                                                                                                                                                                                                                                                                                                                                                                                                   | 6.6"       |
| LAMPSHADE FINISHES: White, Grey SHADE DIAMETER: 35.5 cm                                                                                                                                                                                                                                                                                                                                                                                                                                                                                                                                                                                                                                                                                                                                                                                                                                                                                                                                                                                                                                                                                                                                                                                                                                                                                                                                                                                                                                                                                                                                                                                                                                                                                                                                                                                                                                                                                                                                                                                                                                                                       | 5"         |
| Rulb Required: Standard screw (F27) fitting may                                                                                                                                                                                                                                                                                                                                                                                                                                                                                                                                                                                                                                                                                                                                                                                                                                                                                                                                                                                                                                                                                                                                                                                                                                                                                                                                                                                                                                                                                                                                                                                                                                                                                                                                                                                                                                                                                                                                                                                                                                                                               | n / 13.9"  |
| 40W. LAMPSHADE FABRIC: Dupion Silk SHADE HEIGHT: 25 cm / 9.0                                                                                                                                                                                                                                                                                                                                                                                                                                                                                                                                                                                                                                                                                                                                                                                                                                                                                                                                                                                                                                                                                                                                                                                                                                                                                                                                                                                                                                                                                                                                                                                                                                                                                                                                                                                                                                                                                                                                                                                                                                                                  | 8"         |
| WEIGHT: 3.85 kg                                                                                                                                                                                                                                                                                                                                                                                                                                                                                                                                                                                                                                                                                                                                                                                                                                                                                                                                                                                                                                                                                                                                                                                                                                                                                                                                                                                                                                                                                                                                                                                                                                                                                                                                                                                                                                                                                                                                                                                                                                                                                                               |            |
| 40W. LAMPSHADE FABRIC: Dupion Silk SHADE HEIGHT: 25 cm / 9.8 WEIGHT: 3.85 kg                                                                                                                                                                                                                                                                                                                                                                                                                                                                                                                                                                                                                                                                                                                                                                                                                                                                                                                                                                                                                                                                                                                                                                                                                                                                                                                                                                                                                                                                                                                                                                                                                                                                                                                                                                                                                                                                                                                                                                                                                                                  | 8"         |