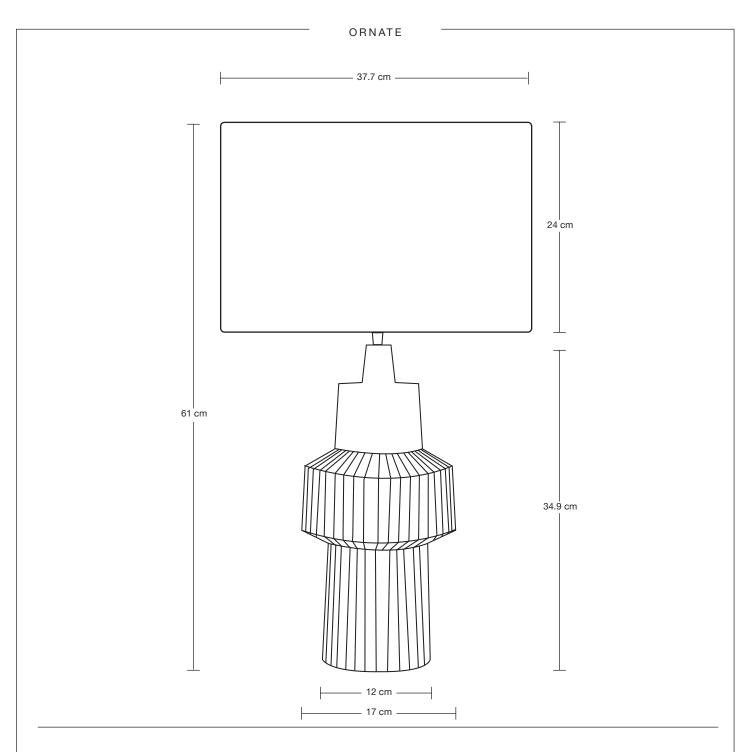

## Ornate Tower Table Lamp -Large Drum Lampshade

| SPECIFICATIONS                                                                                | INFORMATION                                | DIMENSIONS                         |
|-----------------------------------------------------------------------------------------------|--------------------------------------------|------------------------------------|
| We meet all UK and EU lighting and safety regulations.                                        | PRODUCT CODE: ORN-TOTL-LDR                 | H: 61 cm x W: 37.7 cm x D: 37.7 cm |
|                                                                                               | BASE FINISHES: Brass, Pewter.              | BASE DIAMETER: 17 cm / 6.6"        |
| Our products are hand finished to ensure an authentic vintage look and therefore the may vary | FLEX CORD: 2m Black Twisted Flex With Plug | BASE HEIGHT: 42 cm / 16.5"         |
| slightly from those shown in the images.                                                      | LAMPSHADE FINISHES: White, Grey            | SHADE DIAMETER: 37.7 cm / 14.8"    |
| Bulb Required: Standard screw (E27) fitting, max 40W.                                         | LAMPSHADE FABRIC: Dupion Silk              | SHADE HEIGHT: 24 cm / 9.4"         |
| WEIGHT: 3.98 kg                                                                               |                                            |                                    |

24 cm

- 37.7 cm