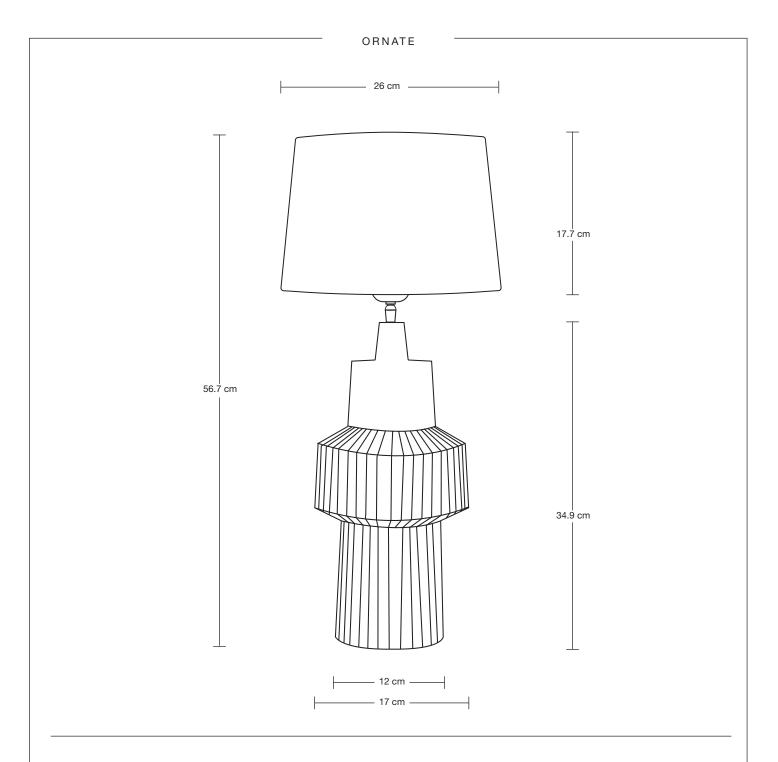

### Ornate Tower Table Lamp -Small Empire Lampshade

| SPECIFICATIONS                                                                                | INFORMATION                                | DIMENSIONS                       |
|-----------------------------------------------------------------------------------------------|--------------------------------------------|----------------------------------|
| We meet all UK and EU lighting and safety regulations.                                        | PRODUCT CODE: ORN-TOTL-SEM                 | H: 56.7 cm x W: 26 cm x D: 26 cm |
|                                                                                               | BASE FINISHES: Brass, Pewter.              | BASE DIAMETER: 17 cm / 6.6"      |
| Our products are hand finished to ensure an authentic vintage look and therefore the may vary | FLEX CORD: 2m Black Twisted Flex With Plug | BASE HEIGHT: 42 cm / 16.5"       |
| slightly from those shown in the images.                                                      | LAMPSHADE FINISHES: White, Grey            | SHADE DIAMETER: 26 cm / 10.2"    |
| Bulb Required: Standard screw (E27) fitting, max 10W.                                         | LAMPSHADE FABRIC: Dupion Silk              | SHADE HEIGHT: 17.7 cm / 6.9"     |
| VEIGHT: 3.72 kg                                                                               |                                            |                                  |