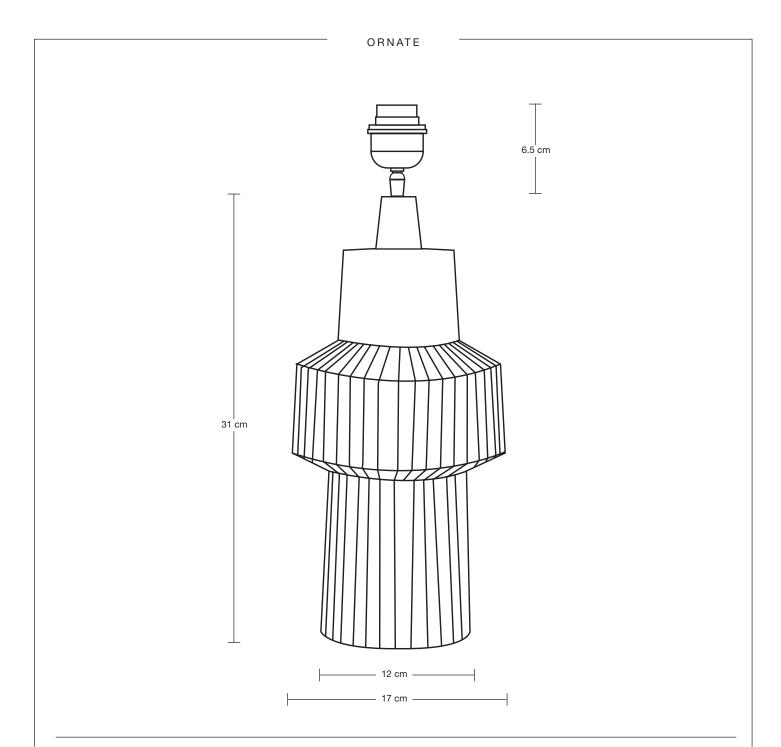

# Ornate Tower Table Lamp - Base Only

| We meet all UK and EU lighting and safety regulations.  PRODUCT CODE: ORN-TOT BASE FINISHES: Brass, Pew                                | ΓL-BO H: 42 cm x W: 17 cm x D: 17 cm |
|----------------------------------------------------------------------------------------------------------------------------------------|--------------------------------------|
|                                                                                                                                        |                                      |
| · · · · · · · · · · · · · · · · · · ·                                                                                                  | vter. BASE DIAMETER: 17 cm / 6.6"    |
| Our products are hand finished to ensure an authentic vintage look and therefore the may vary slightly from those shown in the images. | BASE HEIGHT: 42 cm / 16.5"           |
| Bulb Required: Standard screw (E27) fitting, max 40W.                                                                                  |                                      |
| WEIGHT: 3.48 kg                                                                                                                        |                                      |