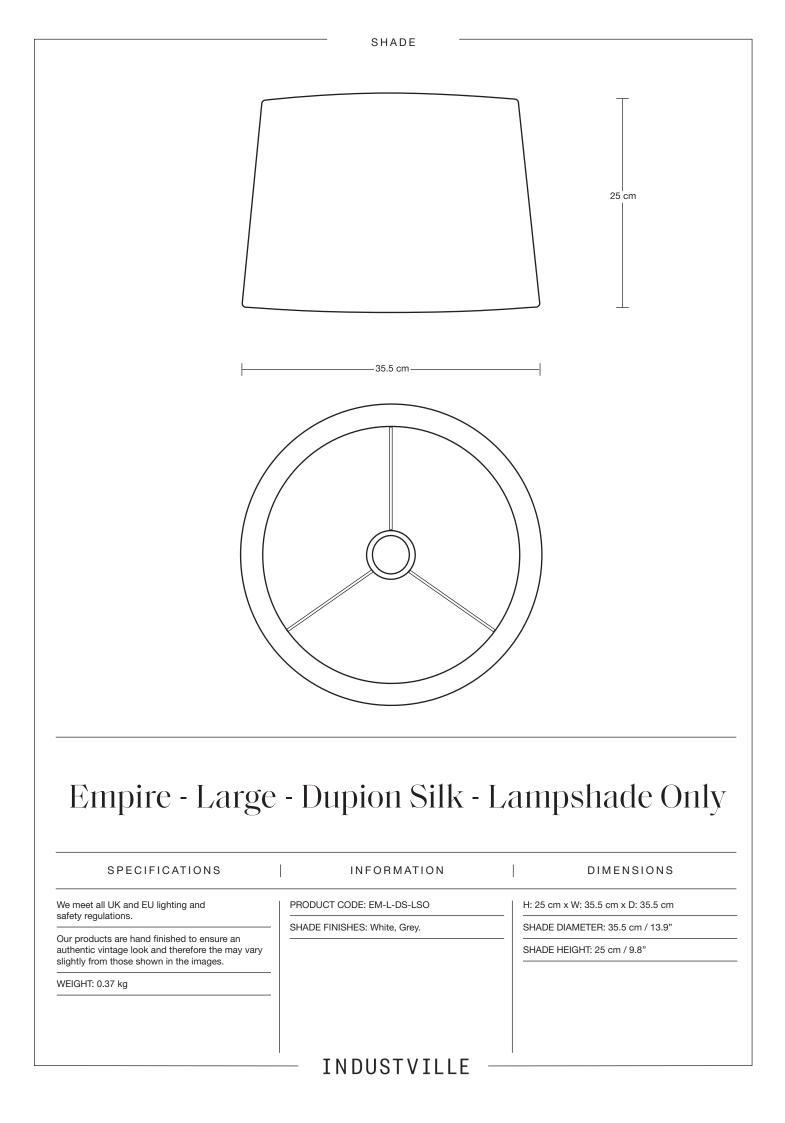

o ensure an<br>uthentic vintage look and therefore the may vary<br>ightly from those shown in the images. | SHADE FINISHES: White, Grey | SHADE DIAMETER: 37.7 cm / 14.8"    |
| VEIGHT: 0.5 kg                                                                                                                           |                             |                                    |
|                                                                                                                                          |                             |                                    |
|                                                                                                                                          | INDUSTVILLE                 |                                    |





| SPECIFICATIONS                                                                                                                                                                                                                                                                                                                                                                                                                                                                                                                                                                                                                                                                                                                           | INFORMATION                 | DIMENSIONS                       |
|-------------