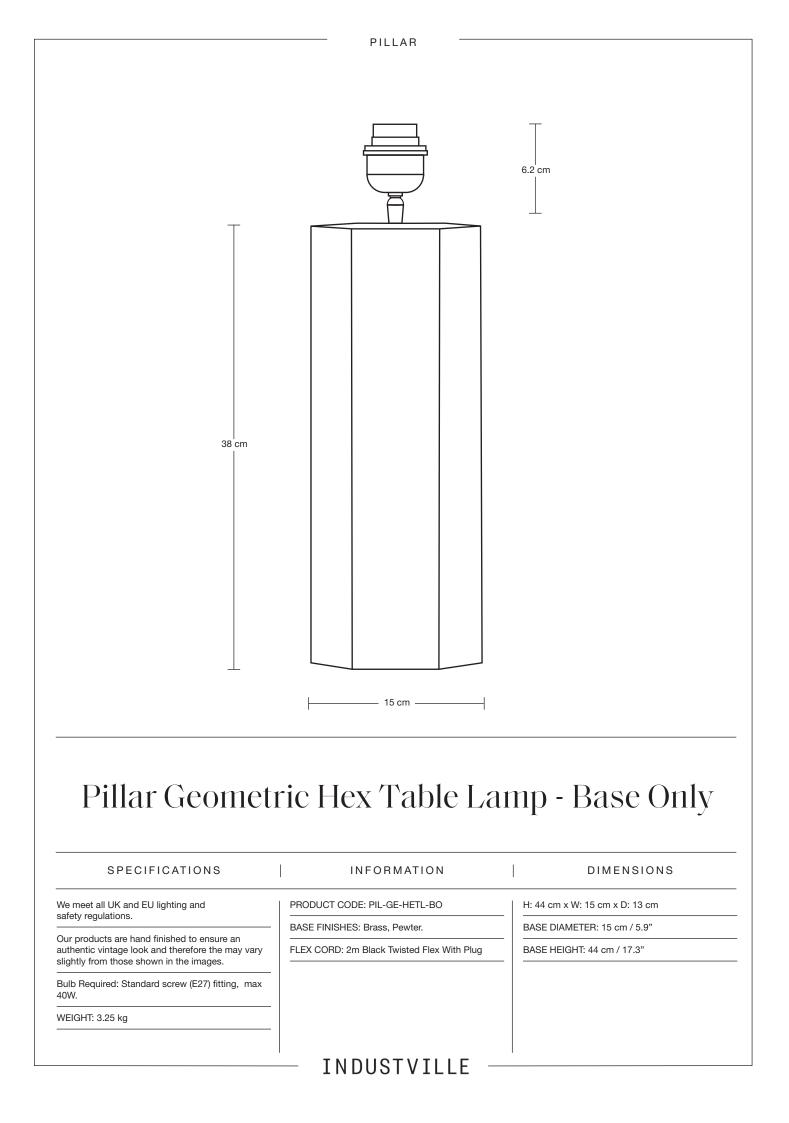

|                                                                                                                                          | SHADE                       |                                    |
|------------------------------------------------------------------------------------------------------------------------------------------|-----------------------------|------------------------------------|
|                                                                                                                                          |                             |                                    |
|                                                                                                                                          |                             | T