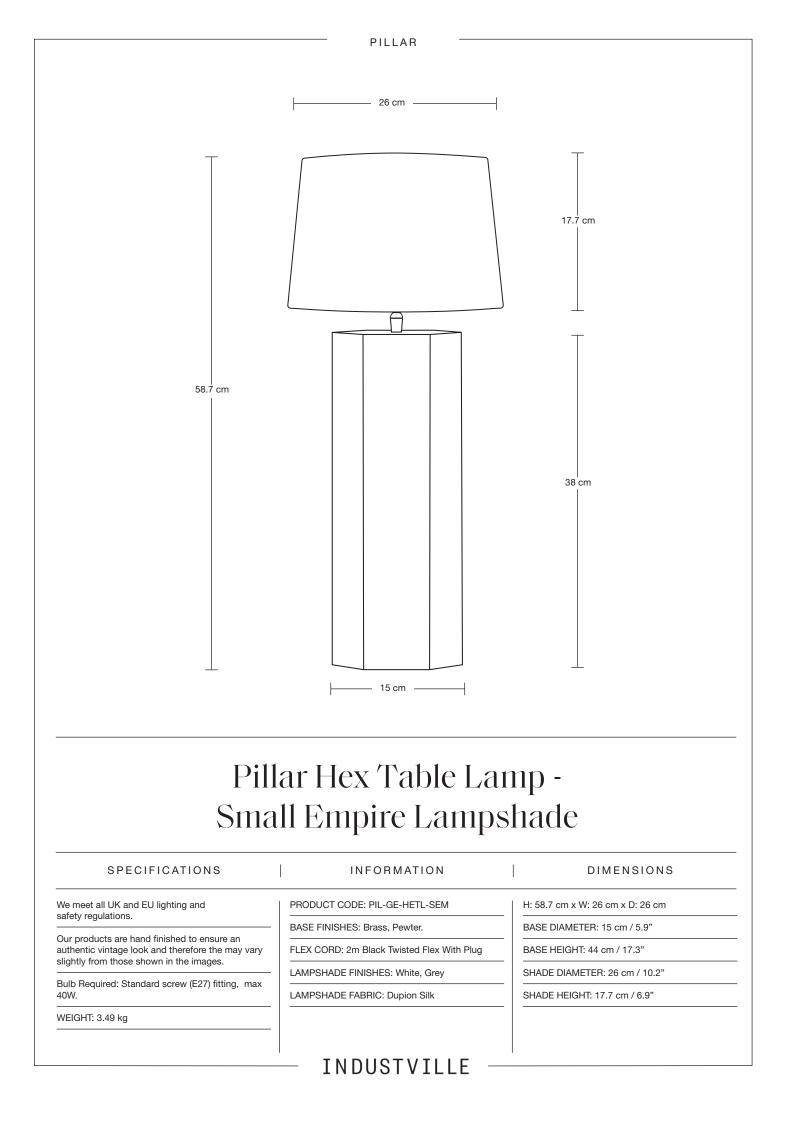

| SPECIFICATIONS                                                                                                                                                                                                                                                                                                                                                                                                                                                                                                                                                                                                                                                                                                                           | INFORMATION                 | DIMENSIONS                       |
|------------------------------------------------------------------------------------------------------------------------------------------------------------------------------------------------------------------------------------------------------------------------------------------------------------------------------------------------------------------------------------------------------------------------------------------------------------------------------------------------------------------------------------------------------------------------------------------------------------------------------------------------------------------------------------------------------------------------------------------|-----------------------------|----------------------------------|
| Ve meet all UK and EU lighting and after the second se | PRODUCT CODE: EM-S-DS-LSO   | H: 17.7 cm x W: 26 cm x D: 26 cm |
|                                                                                                                                                                                                                                                                                                                                                                                                                                                                                                                                                                                                                                                                                                                                          | SHADE FINISHES: White, Grey | SHADE DIAMETER: 26 cm / 10.2"    |
| Dur products are hand finished to ensure an<br>uthentic vintage look and therefore the may vary<br>lightly from those shown in the images.                                                                                                                                                                                                                                                                                                                                                                                                                                                                                                                                                                                               |                             | SHADE HEIGHT: 17.7 cm / 6.9"     |
| VEIGHT: 0.24 kg                                                                                                                                                                                                                                                                                                                                                                                                                                                                                                                                                                                                                                                                                                                          |                             |                                  |
|                                                                                                                                                                                                                                                                                                                                                                                                                                                                                                                                                                                                                                                                                                                                          |                             |                                  |
|                                                                                                                                                                                                                                                                                                                                                                                                                                                                                                                                                                                                                                                                                                                                          |                             |                                  |
|                                                                                                                                                                                                                                                                                                                                                                                                                                                                                                                                                                                                                                                                                                                                          | — INDUSTVILLE               |                                  |