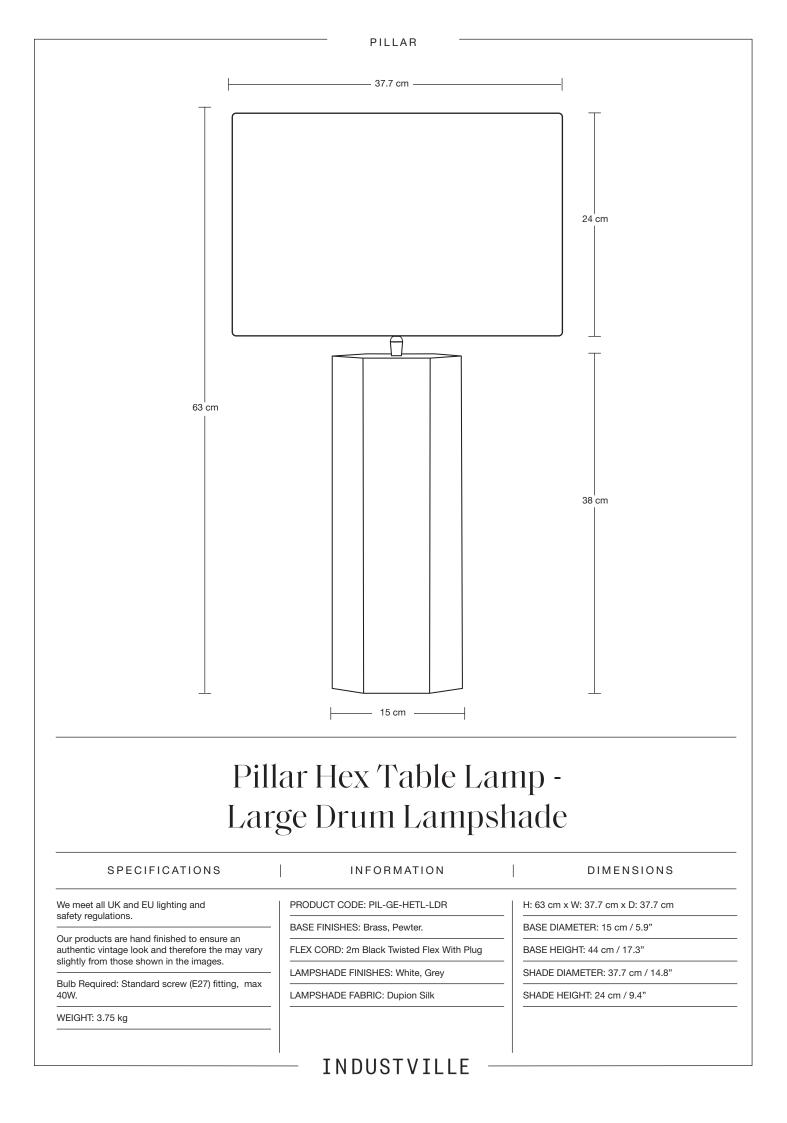

|                                                                                                                                          | SHADE                       |                                    |
|------------------------------------------------------------------------------------------------------------------------------------------|-----------------------------|------------------------------------|
|                                                                                                                                          |                             |                                    |
|                                                                                                                                          |                             | T                                  |
|                                                                                                                                          |                             | 24 cm                              |
|                                                                                                                                          | 37.7 cm                     |                                    |
| Drum - Large                                                                                                                             | - Dupion Silk -             | Lampshade Only                     |
|                                                                                                                                          |                             |                                    |
| SPECIFICATIONS                                                                                                                           | INFORMATION                 | DIMENSIONS                         |
| /e meet all UK and EU lighting and<br>afety regulations.                                                                                 | PRODUCT CODE: DR-L-DS-LSO   | H: 24 cm x W: 37.7 cm x D: 37.7 cm |
| ur products are hand finished to ensure an<br>uthentic vintage look and therefore the may vary<br>ightly from those shown in the images. | SHADE FINISHES: White, Grey | SHADE DIAMETER: 37.7 cm / 14.8"    |
| VEIGHT: 0.5 kg                                                                                                                           |                             |                                    |
|                                                                                                                                          |                             |                                    |
|                                                                                                                                          | INDUSTVILLE                 |                                    |