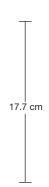

### Empire - Small - Dupion Silk - Lampshade Only

We meet all UK and EU lighting and safety regulations.

Our products are hand finished to ensure an authentic vintage look and therefore the may vary slightly from those shown in the images.

WEIGHT: 0.24 kg

INFORMATION

DIMENSIONS

H: 17.7 cm x W: 26 cm x D: 26 cm
SHADE FINISHES: White, Grey

SHADE DIAMETER: 26 cm / 10.2"
SHADE HEIGHT: 17.7 cm / 6.9"

INDUSTVILLE