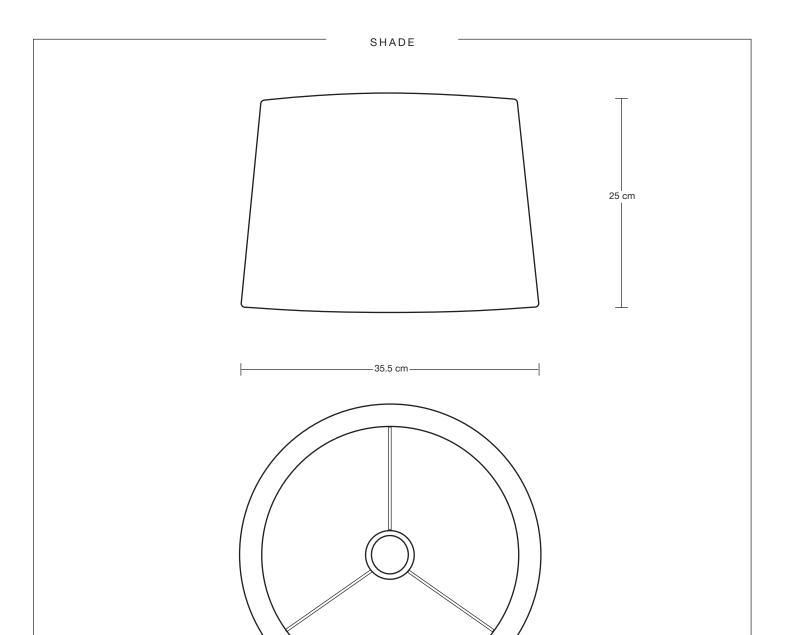

# Empire - Large - Dupion Silk - Lampshade Only

| SPECIFICATIONS                                                                                                                         | INFORMATION                                             | DIMENSIONS                                                          |
|----------------------------------------------------------------------------------------------------------------------------------------|---------------------------------------------------------|---------------------------------------------------------------------|
| le meet all UK and EU lighting and afety regulations.                                                                                  | PRODUCT CODE: EM-L-DS-LSO  SHADE FINISHES: White, Grey. | H: 25 cm x W: 35.5 cm x D: 35.5 cm  SHADE DIAMETER: 35.5 cm / 13.9" |
| Our products are hand finished to ensure an authentic vintage look and therefore the may vary slightly from those shown in the images. | SHADE FINISHES: Wille, Grey.                            | SHADE HEIGHT: 25 cm / 9.8"                                          |
| WEIGHT: 0.37 kg                                                                                                                        |                                                         |                                                                     |
|                                                                                                                                        |                                                         |                                                                     |
|                                                                                                                                        |                                                         |                                                                     |