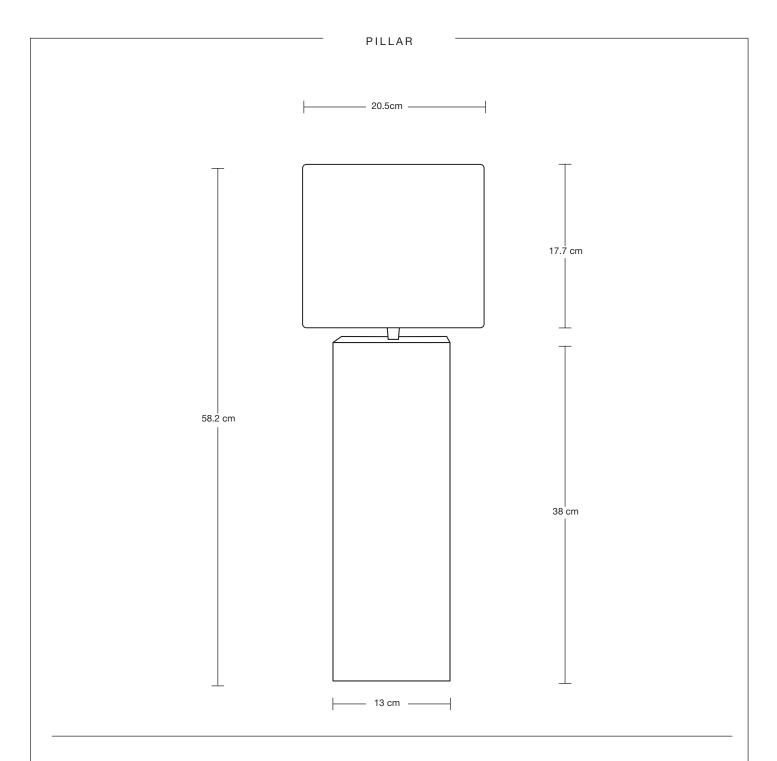

### Pillar Square Table Lamp -Small Cube Lampshade

| SPECIFICATIONS                                                                                                                         | INFORMATION                                | DIMENSIONS                           |
|----------------------------------------------------------------------------------------------------------------------------------------|--------------------------------------------|--------------------------------------|
| We meet all UK and EU lighting and safety regulations.                                                                                 | PRODUCT CODE: PIL-GE-SQTL-SCU              | H: 58.2 cm x W: 20.5 cm x D: 20.5 cm |
|                                                                                                                                        | BASE FINISHES: Brass, Pewter.              | BASE DIAMETER: 13 cm / 5.1"          |
| Our products are hand finished to ensure an authentic vintage look and therefore the may vary slightly from those shown in the images. | FLEX CORD: 2m Black Twisted Flex With Plug | BASE HEIGHT: 44 cm / 17.3"           |
|                                                                                                                                        | LAMPSHADE FINISHES: White, Grey            | SHADE DIAMETER: 20.5 cm / 8"         |
| Bulb Required: Standard screw (E27) fitting, max 40W.                                                                                  | LAMPSHADE FABRIC: Dupion Silk              | SHADE HEIGHT: 17.7 cm / 6.9"         |
| WEIGHT: 3.73 kg                                                                                                                        |                                            |                                      |