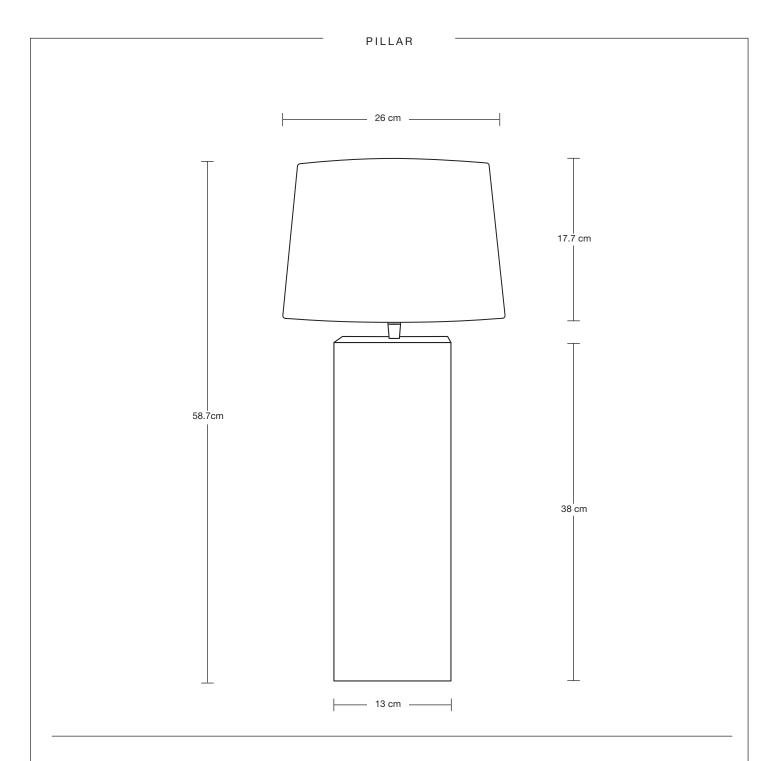

### Pillar Square Table Lamp -Small Empire Lampshade

| SPECIFICATIONS                                                                                                                         | INFORMATION                                | DIMENSIONS                       |
|----------------------------------------------------------------------------------------------------------------------------------------|--------------------------------------------|----------------------------------|
| Ve meet all UK and EU lighting and                                                                                                     | PRODUCT CODE: PIL-GE-SQTL-SEM              | H: 58.7 cm x W: 26 cm x D: 26 cm |
| safety regulations.                                                                                                                    | BASE FINISHES: Brass, Pewter.              | BASE DIAMETER: 13 cm / 5.1"      |
| Our products are hand finished to ensure an authentic vintage look and therefore the may vary slightly from those shown in the images. | FLEX CORD: 2m Black Twisted Flex With Plug | BASE HEIGHT: 44 cm / 17.3"       |
|                                                                                                                                        | LAMPSHADE FINISHES: White, Grey            | SHADE DIAMETER: 26 cm / 10.2"    |
| Bulb Required: Standard screw (E27) fitting, max 10W.                                                                                  | LAMPSHADE FABRIC: Dupion Silk              | SHADE HEIGHT: 17.7 cm / 6.9"     |
| VEIGHT: 3.69 kg                                                                                                                        |                                            |                                  |