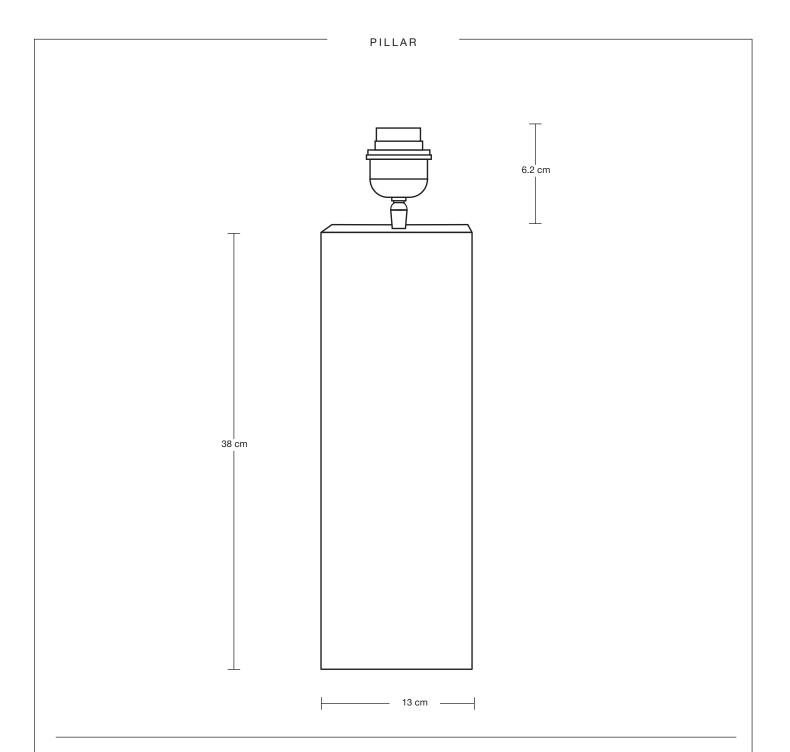

# Pillar Geometric Square Table Lamp - Base Only

| SPECIFICATIONS                                                                                                                               | INFORMATION                                | DIMENSIONS                     |
|----------------------------------------------------------------------------------------------------------------------------------------------|--------------------------------------------|--------------------------------|
| We meet all UK and EU lighting and safety regulations.                                                                                       | PRODUCT CODE: PIL-GE-SQTL-BO               | H: 44 cm x W: 13 cm x D: 13 cm |
|                                                                                                                                              | BASE FINISHES: Brass, Pewter.              | BASE DIAMETER: 13 cm / 5.1"    |
| Our products are hand finished to ensure an<br>authentic vintage look and therefore the may vary<br>slightly from those shown in the images. | FLEX CORD: 2m Black Twisted Flex With Plug | BASE HEIGHT: 44 cm / 17.3"     |
| Sulb Required: Standard screw (E27) fitting, max 40W.                                                                                        |                                            |                                |
| WEIGHT: 3.45 kg                                                                                                                              |                                            |                                |