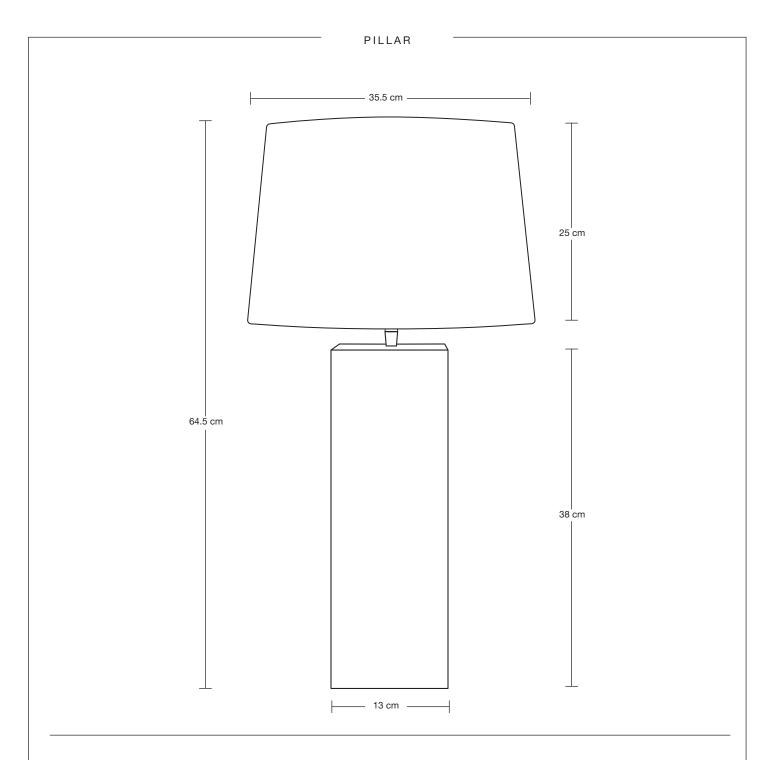

## Pillar Square Table Lamp -Large Empire Lampshade

| SPECIFICATIONS                                                                                                                                                                                | INFORMATION                                | DIMENSIONS                           |
|-----------------------------------------------------------------------------------------------------------------------------------------------------------------------------------------------|--------------------------------------------|--------------------------------------|
| We meet all UK and EU lighting and                                                                                                                                                            | PRODUCT CODE: PIL-GE-SQTL-LEM              | H: 64.5 cm x W: 35.5 cm x D: 35.5 cm |
| safety regulations.                                                                                                                                                                           | BASE FINISHES: Brass, Pewter.              | BASE DIAMETER: 13 cm / 5.1"          |
| Our products are hand finished to ensure an authentic vintage look and therefore the may vary slightly from those shown in the images.  Bulb Required: Standard screw (E27) fitting, max 40W. | FLEX CORD: 2m Black Twisted Flex With Plug | BASE HEIGHT: 44 cm / 17.3"           |
|                                                                                                                                                                                               | LAMPSHADE FINISHES: White, Grey            | SHADE DIAMETER: 35.5 cm / 13.9"      |
|                                                                                                                                                                                               | LAMPSHADE FABRIC: Dupion Silk              | SHADE HEIGHT: 25 cm / 9.8"           |
| WEIGHT: 3.82 kg                                                                                                                                                                               |                                            |                                      |