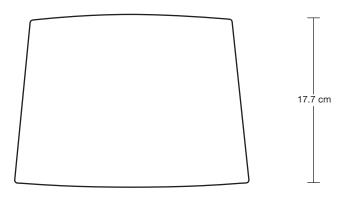

### Empire - Small - Dupion Silk - Lampshade Only

We meet all UK and EU lighting and safety regulations.

Our products are hand finished to ensure an authentic vintage look and therefore the may vary slightly from those shown in the images.

WEIGHT: 0.24 kg

INFORMATION

DIMENSIONS

H: 17.7 cm x W: 26 cm x D: 26 cm
SHADE FINISHES: White, Grey

SHADE DIAMETER: 26 cm / 10.2"
SHADE HEIGHT: 17.7 cm / 6.9"

INDUSTVILLE