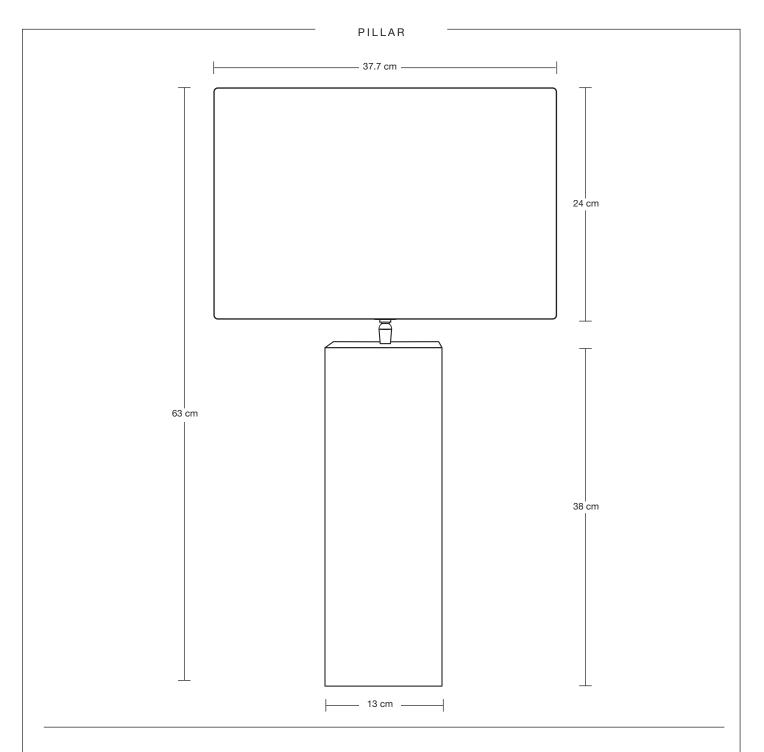

## Pillar Square Table Lamp -Large Drum Lampshade

| SPECIFICATIONS                                                                                                                         | INFORMATION                                | DIMENSIONS                         |
|----------------------------------------------------------------------------------------------------------------------------------------|--------------------------------------------|------------------------------------|
| We meet all UK and EU lighting and safety regulations.                                                                                 | PRODUCT CODE: PIL-GE-SQTL-LDR              | H: 63 cm x W: 37.7 cm x D: 37.7 cm |
|                                                                                                                                        | BASE FINISHES: Brass, Pewter.              | BASE DIAMETER: 13 cm / 5.1"        |
| Our products are hand finished to ensure an authentic vintage look and therefore the may vary slightly from those shown in the images. | FLEX CORD: 2m Black Twisted Flex With Plug | BASE HEIGHT: 44 cm / 17.3"         |
|                                                                                                                                        | LAMPSHADE FINISHES: White, Grey            | SHADE DIAMETER: 37.7 cm / 14.8"    |
| Bulb Required: Standard screw (E27) fitting, max 40W.                                                                                  | LAMPSHADE FABRIC: Dupion Silk              | SHADE HEIGHT: 24 cm / 9.4"         |
| WEIGHT: 3.95 kg                                                                                                                        |                                            |                                    |
|                                                                                                                                        |                                            |                                    |
|                                                                                                                                        | TNDUCTVILLE                                |                                    |