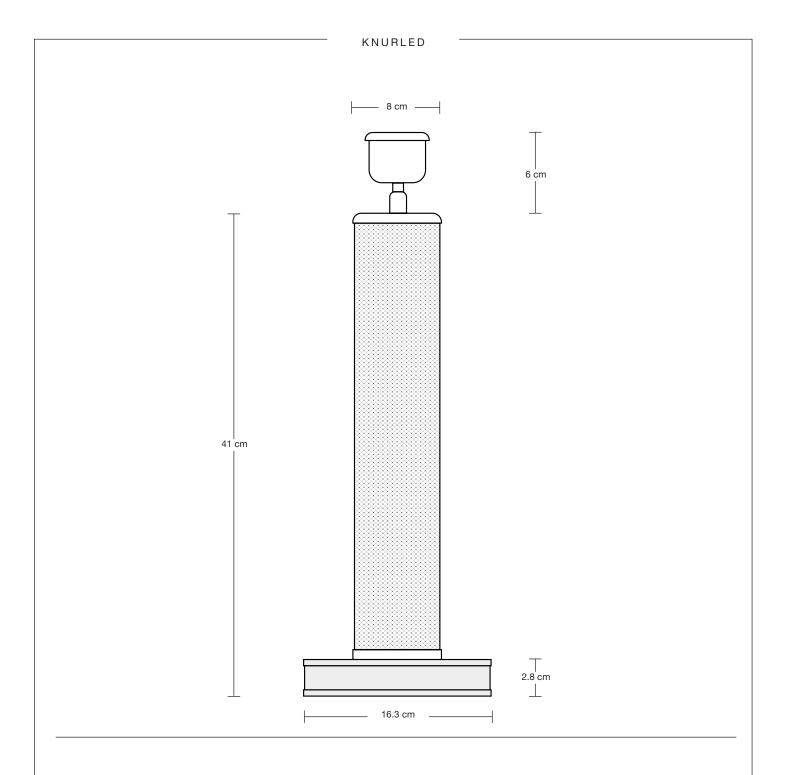

# Knurled Pillar Table Lamp - Base Only

| SPECIFICATIONS                                                                                                                         | INFORMATION                                | DIMENSIONS                         |
|----------------------------------------------------------------------------------------------------------------------------------------|--------------------------------------------|------------------------------------|
| We meet all UK and EU lighting and safety regulations.                                                                                 | PRODUCT CODE: MA-PIL-CYTL-BO               | H: 47 cm x W: 16.3 cm x D: 16.3 cm |
| Our products are hand finished to ensure an authentic vintage look and therefore the may vary slightly from those shown in the images. | BASE FINISHES: Brass, Pewter, Black        | BASE DIAMETER: 16.3 cm / 6.4"      |
|                                                                                                                                        | FLEX CORD: 2m Black Twisted Flex With Plug | BASE HEIGHT: 47 cm / 18.5"         |
| Bulb Required: Standard screw (E27) fitting, max 40W.                                                                                  |                                            |                                    |
| WEIGHT: 2.48 kg                                                                                                                        |                                            |                                    |