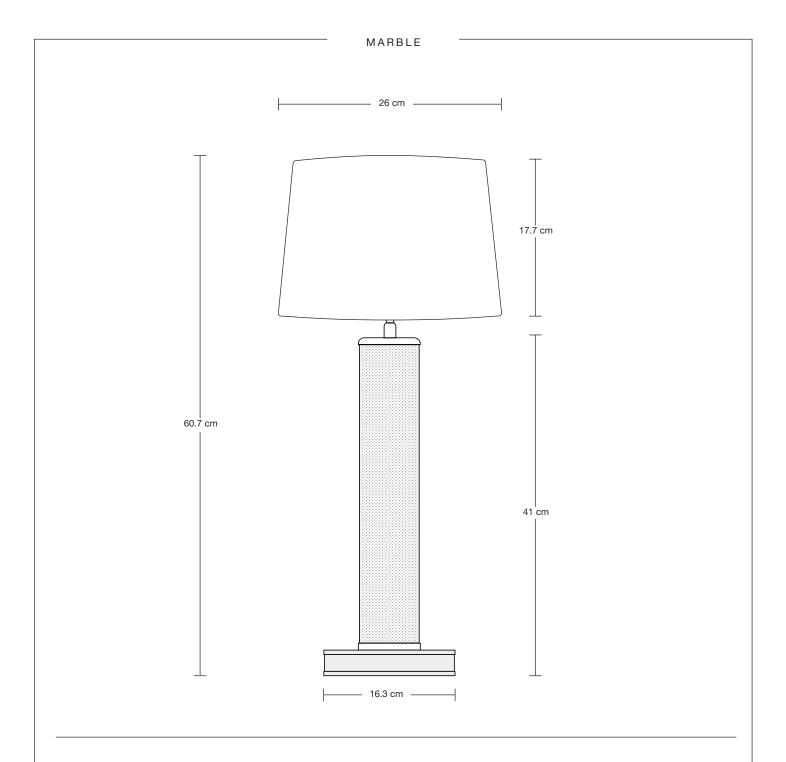

### Knurled Pillar Table Lamp -Small Empire Lampshade

| SPECIFICATIONS                                                                                                                         | INFORMATION                                | DIMENSIONS                       |
|----------------------------------------------------------------------------------------------------------------------------------------|--------------------------------------------|----------------------------------|
| We meet all UK and EU lighting and safety regulations.                                                                                 | PRODUCT CODE: KN-PILTL-SEM                 | H: 60.7 cm x W: 26 cm x D: 26 cm |
| Our products are hand finished to ensure an authentic vintage look and therefore the may vary slightly from those shown in the images. | BASE FINISHES: Brass, Pewter, Black        | BASE DIAMETER: 16.3 cm / 6.4"    |
|                                                                                                                                        | FLEX CORD: 2m Black Twisted Flex With Plug | BASE HEIGHT: 47 cm / 18.5"       |
|                                                                                                                                        | LAMPSHADE FINISHES: White, Grey            | SHADE DIAMETER: 26 cm / 10.2"    |
| Bulb Required: Standard screw (E27) fitting, max 40W.                                                                                  | LAMPSHADE FABRIC: Dupion Silk              | SHADE HEIGHT: 17.7 cm / 6.9"     |
| WEIGHT: 2.72 kg                                                                                                                        |                                            |                                  |
|                                                                                                                                        |                                            |                                  |
|                                                                                                                                        |                                            |                                  |