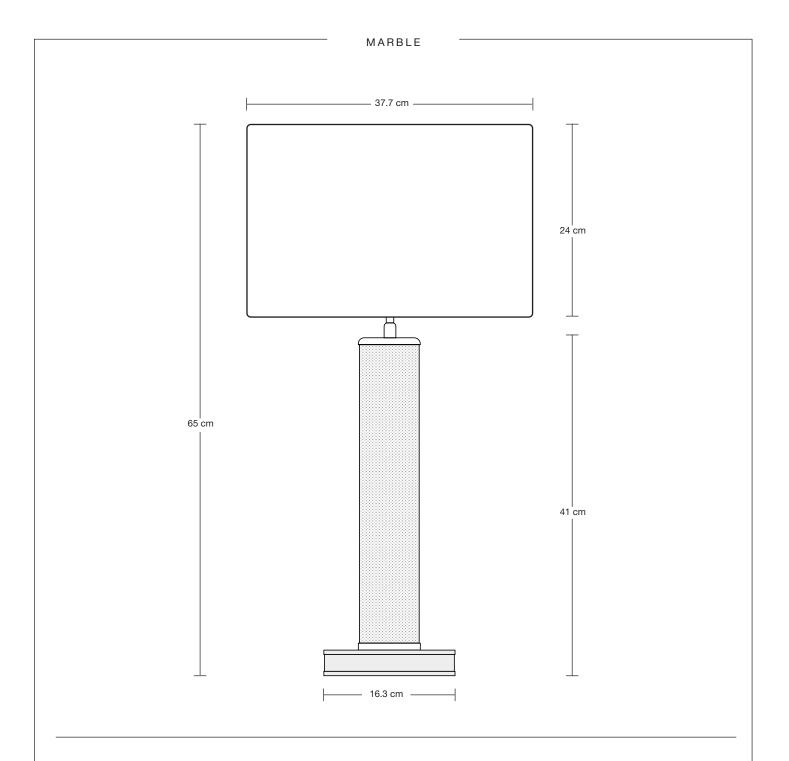

## Knurled Pillar Table Lamp -Large Drum Lampshade

| PRODUCT CODE: KN-PILTL-LDR                 | H: 65 cm x W: 37.7 cm x D: 37.7 cm                                                                               |
|--------------------------------------------|------------------------------------------------------------------------------------------------------------------|
| BASE FINISHES: Brass, Pewter, Black        | BASE DIAMETER: 16.3 cm / 6.4"                                                                                    |
| FLEX CORD: 2m Black Twisted Flex With Plug | BASE HEIGHT: 47 cm / 18.5"                                                                                       |
| LAMPSHADE FINISHES: White, Grey            | SHADE DIAMETER: 37.7 cm / 14.8"                                                                                  |
| LAMPSHADE FABRIC: Dupion Silk              | SHADE HEIGHT: 24 cm / 9.4"                                                                                       |
|                                            |                                                                                                                  |
|                                            |                                                                                                                  |
|                                            | BASE FINISHES: Brass, Pewter, Black  FLEX CORD: 2m Black Twisted Flex With Plug  LAMPSHADE FINISHES: White, Grey |