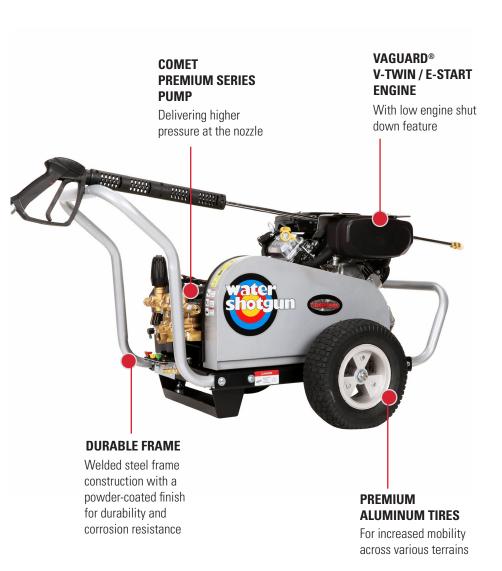

## WS4050V

The WS4050V Water Shotgun is easy to use and designed for the deepest of cleaning. Perfect for paint preparation, professional cleaning services, graffiti removal, industrial job sites, and fleet maintenance. Equipped with a (49-State Compliant) VANGUARD® engine with an electric start. The heavy-duty COMET industrial triplex plunger pump is designed with ceramic pistons and a thermal relief valve for long life. Its dual-belt system separates the engine and pump, preventing overheating and pump fatigue, resulting in greater efficiency and greater longevity in the engine and pump life.

PART# 60242 49-State Compliant

**PRESSURE RATING: 4000 PSI** 

FLOW RATING: 5.0 GPM

ENGINE: VANGUARD® V-Twin / E-Start SHUTDOWN

**PUMP:** COMFT Premium Series

**HOSE:** 3/8" x 50' x QC, R2 Wrapped Rubber

TIRES: 13" Premium Aluminum

**DIMENSIONS:** 46" x 29" x 26.5"

WEIGHT: 203 lbs