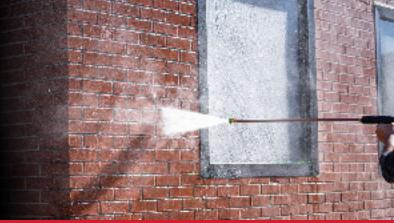

## WS4050V

The WS4050V Water Shotgun is easy to use and designed for the deepest of cleaning. Perfect for paint preparation, professional cleaning services, graffiti removal, industrial job sites, and fleet maintenance. Equipped with a (49-State Compliant) VANGUARD® engine with an electric start. The heavy-duty COMET industrial triplex plunger pump is designed with ceramic pistons and a thermal relief valve for long life. Its dual-belt system separates the engine and pump, preventing overheating and pump fatigue, resulting in greater efficiency and greater longevity in the engine and pump life.