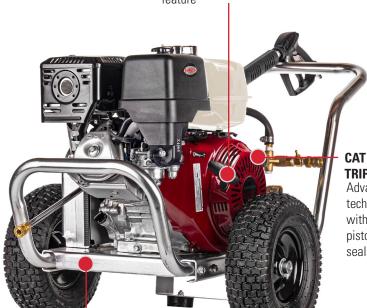

## **PREMIUM HONDA® GX390 ENGINE**

With low oil shutdown feature

CAT PUMPS® **TRIPLEX** 

Advanced oil seal technology paired with ceramic coated pistons for extended seal life

PART# 60828 49-State Compliant

PRESSURE RATING: 4200 PSI

FLOW RATING: 4.0 GPM

**ENGINE:** HONDA® GX390

LOW OIL SHUTDOWN

**PUMP:** CAT PUMPS® Triplex

**HOSE:** 3/8" x 50' Steel-braided Monster

TIRES: 13" Premium Pneumatic

**DIMENSIONS:** 46" x 25" x 26"