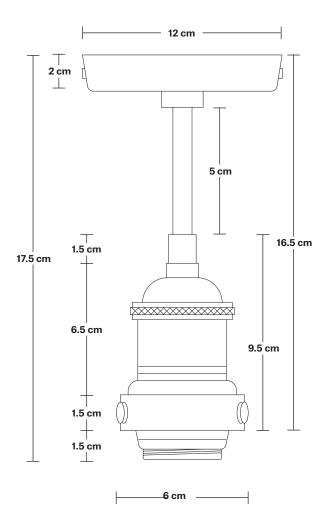

## **Brooklyn Flush Mount Holder**

| SPECIFICATIONS                                                                                       | INFORMATION                                   | DIMENSIONS                                            |
|------------------------------------------------------------------------------------------------------|-----------------------------------------------|-------------------------------------------------------|
| Ve meet all UK and EU lighting and                                                                   | Product Code: BR-FM                           | <b>H:</b> 17.5 cm x <b>W:</b> 12 cm x <b>D:</b> 12 cm |
| Our products are hand finished to ensure an authentic vintage look and therefore the may             | Finishes: Brass, Pewter, Copper.              | Holder Diameter: 12 cm / 4.7"                         |
|                                                                                                      | Ready to be installed, installation required. | Holder Height: 17.5 cm / 6.9"                         |
| wary slightly from those shown in the images.  Bulb required: Standard screw (E27) fitting, max 40W. | Wall mount screws not included.               | Ceiling Rose Diameter: 12 cm / 4.9'                   |
|                                                                                                      | Ceiling Rose: Pewter.                         | Ceiling Rose Height: 2 cm / 0.78"                     |
| Weight: 0.5 kg                                                                                       |                                               | _                                                     |