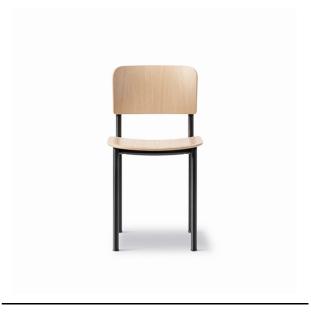

#### Plan Chair - Model 3412

By Edward Barber & Jay Osgerby, 2022

| Model               | 3412 - Wooden seat                                                                                                                                                                                                                                                                                                                                                                                                                                                                                                                                           |
|---------------------|--------------------------------------------------------------------------------------------------------------------------------------------------------------------------------------------------------------------------------------------------------------------------------------------------------------------------------------------------------------------------------------------------------------------------------------------------------------------------------------------------------------------------------------------------------------|
| About               | With its surprisingly minimal footprint and generous comfort, the Plan Chair is ideal for modern spaces that invite a variety of uses, from extensive hospitality and office applications to everyday living. While sturdy and tested for extreme public use, each component of the Plan Chair is prepared for end-ofuse disassembly and ease of possible future reparations - designed to last in a circular economy. Plan Chair successfully balances industrial elements and soft humanistic curves with its materiality, tactility, and crafted details. |
| Product group       | Chairs & stools                                                                                                                                                                                                                                                                                                                                                                                                                                                                                                                                              |
| Measurements        | 16.53" W x 20.47" D x 30.31" H<br>Seat: 17.72" H                                                                                                                                                                                                                                                                                                                                                                                                                                                                                                             |
| Weight              | 6,2 kg                                                                                                                                                                                                                                                                                                                                                                                                                                                                                                                                                       |
| Materials           | Chair with steel frame and plywood veneer seat and back finished with water-based lacquer. Frame is powder coated tubular steel mounted with plastic glides. Felt glides available.                                                                                                                                                                                                                                                                                                                                                                          |
| Test & certificates | EU Ecolabel variants: Modernist Green, Bordeaux or black powder-coated frame FSC® certified EN 16139:2013 (L2)                                                                                                                                                                                                                                                                                                                                                                                                                                               |
| Guarantee           | Fredericia Furniture A/S offers a 7 year guarantee against manufacturing defects in standard products (materials and construction). Wear and damage to covers, surface treatment, inappropiate use and the like are not covered by the warranty.                                                                                                                                                                                                                                                                                                             |
| Download            | Click here to download images, architect files at our partner portal.                                                                                                                                                                                                                                                                                                                                                                                                                                                                                        |