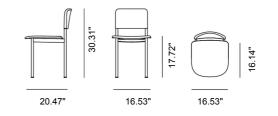

## DRAWING

#### Plan Chair - Model 3412

By Edward Barber & Jay Osgerby, 2022

| Model               | 3412 - Wooden seat                                                                                                                                                                                                                                                                                                                                                                                                                                                                                                                                           |
|---------------------|--------------------------------------------------------------------------------------------------------------------------------------------------------------------------------------------------------------------------------------------------------------------------------------------------------------------------------------------------------------------------------------------------------------------------------------------------------------------------------------------------------------------------------------------------------------|
| About               | With its surprisingly minimal footprint and generous comfort, the Plan Chair is ideal for modern spaces that invite a variety of uses, from extensive hospitality and office applications to everyday living. While sturdy and tested for extreme public use, each component of the Plan Chair is prepared for end-ofuse disassembly and ease of possible future reparations - designed to last in a circular economy. Plan Chair successfully balances industrial elements and soft humanistic curves with its materiality, tactility, and crafted details. |
| Product group       | Chairs & stools                                                                                                                                                                                                                                                                                                                                                                                                                                                                                                                                              |
| Measurements        | 16.53" W x 20.47" D x 30.31" H<br>Seat: 17.72" H                                                                                                                                                                                                                                                                                                                                                                                                                                                                                                             |
| Weight              | 6,2 kg                                                                                                                                                                                                                                                                                                                                                                                                                                                                                                                                                       |
| Materials           | Chair with steel frame and plywood veneer seat and back finished with water-based lacquer. Frame is powder coated tubular steel mounted with plastic glides. Felt glides available.                                                                                                                                                                                                                                                                                                                                                                          |
| Test & certificates | EU Ecolabel variants: Modernist Green, Bordeaux or black powder-coated frame FSC® certified EN 16139:2013 (L2)                                                                                                                                                                                                                                                                                                                                                                                                                                               |
| Guarantee           | Fredericia Furniture A/S offers a 7 year guarantee against manufacturing defects in standard products (materials and construction). Wear and damage to covers, surface treatment, inappropiate use and the like are not covered by the warranty.                                                                                                                                                                                                                                                                                                             |
| Download            | Click here to download images, architect files at our partner portal.                                                                                                                                                                                                                                                                                                                                                                                                                                                                                        |