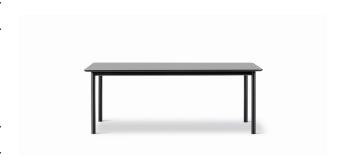

#### Plan Table

By Edward Barber & Jay Osgerby, 2022

| Model         | 6631 - Table 200 x 100 cm                                                                                                                                                                                                                                                                                                                                                           |
|---------------|-------------------------------------------------------------------------------------------------------------------------------------------------------------------------------------------------------------------------------------------------------------------------------------------------------------------------------------------------------------------------------------|
| About         | The Plan Table with fixed dimensions is a simple 4-legged table fit for smaller spaces or needs, to be used as a dining table, for the home office or as an intimate meeting table. Both Plan Table Fixed and Plan Table Extendable are available in solid wood tabletops in oak for a natural and tactile feel highlighting the Fredericia woodworking competencies.               |
| Product group | Tables                                                                                                                                                                                                                                                                                                                                                                              |
| Measurements  | 78.74" L x 39.37" W x 28.74" H                                                                                                                                                                                                                                                                                                                                                      |
| Weight        | 60 / 50 kg                                                                                                                                                                                                                                                                                                                                                                          |
| Materials     | Base in tubular steel, brushed or powder coated. Tabletop in nano laminate, Really textile table top or solid wood. Mounted with plastic glides. No felt glides available. Cable management set and cut out available. Cover for cut out hole available in black powder coated metal or natural saddle leather made from leftover leather from the production of The Spanish Chair. |
| Guarantee     | Fredericia Furniture A/S offers a 7 year guarantee against manufacturing defects in standard products (materials and construction). Wear and damage to covers, surface treatment, inappropiate use and the like are not covered by the warranty.                                                                                                                                    |
| Download      | Click here to download images, architect files at our                                                                                                                                                                                                                                                                                                                               |