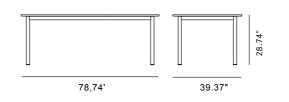

#### Plan Table

By Edward Barber & Jay Osgerby, 2022

| Model         | 6631 - Table 200 x 100 cm                                                                                                                                                                                                                                                                                                                                                           |
|---------------|-------------------------------------------------------------------------------------------------------------------------------------------------------------------------------------------------------------------------------------------------------------------------------------------------------------------------------------------------------------------------------------|
| About         | The Plan Table with fixed dimensions is a simple 4-legged table fit for smaller spaces or needs, to be used as a dining table, for the home office or as an intimate meeting table. Both Plan Table Fixed and Plan Table Extendable are available in solid wood tabletops in oak for a natural and tactile feel highlighting the Fredericia woodworking competencies.               |
| Product group | Tables                                                                                                                                                                                                                                                                                                                                                                              |
| Measurements  | 78.74" L x 39.37" W x 28.74" H                                                                                                                                                                                                                                                                                                                                                      |
| Weight        | 60 / 50 kg                                                                                                                                                                                                                                                                                                                                                                          |
| Materials     | Base in tubular steel, brushed or powder coated. Tabletop in nano laminate, Really textile table top or solid wood. Mounted with plastic glides. No felt glides available. Cable management set and cut out available. Cover for cut out hole available in black powder coated metal or natural saddle leather made from leftover leather from the production of The Spanish Chair. |
| Guarantee     | Fredericia Furniture A/S offers a 7 year guarantee against manufacturing defects in standard products (materials and construction). Wear and damage to covers, surface treatment, inappropiate use and the like are not covered by the warranty.                                                                                                                                    |
| Download      | Click here to download images, architect files at our                                                                                                                                                                                                                                                                                                                               |