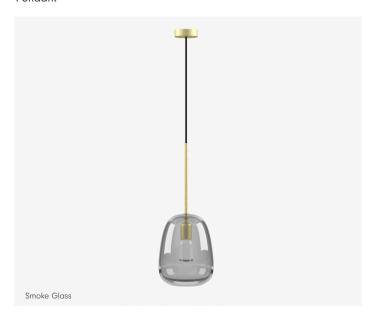

# Finishes

Smoke Glass (Featured)

Sepia

Topaz

Rose

# Pendant

PIP19\_S

| Measurements | Weight        | 3kg                         |
|--------------|---------------|-----------------------------|
|              | Dimension     | 190 x 450                   |
|              | Canopy        | 80 x 25                     |
| Fitting      | Туре          | E27                         |
|              | Source (Bulb) | 1 x 3W E27 T45 Filament LED |
|              | Wattage       | 3W LED                      |
|              | Temp          | 2700K Warm White            |
|              | Lumens (Bulb) | 360lm                       |
|              | CRI           | >80                         |
|              | Avg Lifetime  | 40,0000H                    |
| Power        | Input         | 230-240v 50Hz               |
|              | Dimmable      | Yes                         |
|              | Cable Length  | 2.5m                        |
|              |               |                             |