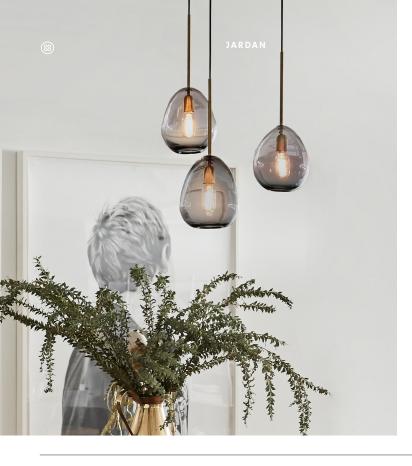

# Piper

Piper's delicate colourways takes its inspiration from the Australian Gum tree and process of glassblowing. Due to the organic nature of glassblowing, each Piper has a unique form and may contain colour variations and tiny bubbles.

# Finishes

Smoke Glass (Featured)

Sepia

Topaz

Rose

# Features

LED Filament Bulb Dimmable