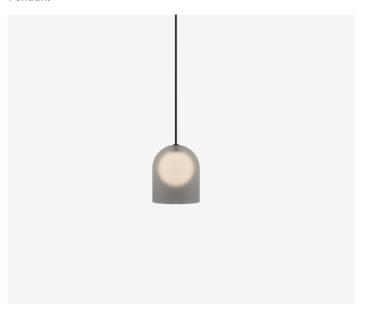

## Dawn

Inspired by Australian elements, Dawn pays homage to the sun and moon. Featuring a hand-blown inner orb, the outer frosted glass dome creates a haze through which the light permeates.

Dawn comes in a range of configurations, the Jardan website will allow you to select your preference then further customise.

Finishes Features

Smoke Soft White Temp

Opal (Featured) Frosted Glass

## Pendant