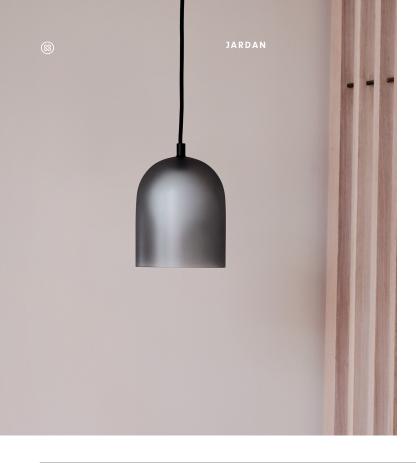

## Dawn

Inspired by Australian elements, Dawn pays homage to the sun and moon. Featuring a hand-blown inner orb, the outer frosted glass dome creates a haze through which the light permeates.

Dawn comes in a range of configurations, the Jardan website will allow you to select your preference then further customise.

## Pendant