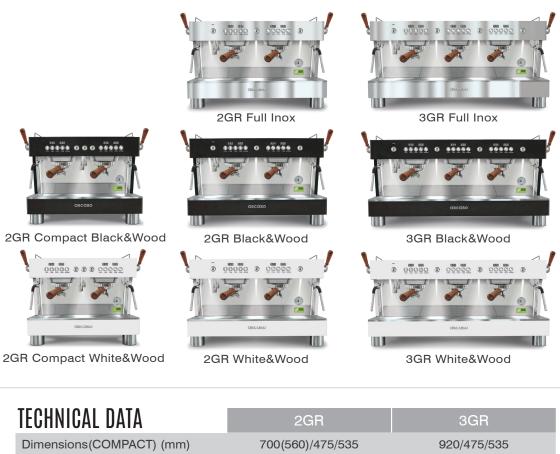

### MODELS

| TECHNICAL DATA           | 2GR                                 | 3GR           |
|--------------------------|-------------------------------------|---------------|
| Dimensions(COMPACT) (mm) | 700(560)/475/535                    | 920/475/535   |
| Boiler power (230 V)     | 3500W 50-60Hz                       | 3500W 50-60Hz |
| Coffee groups power (W)  | 1000 x 2                            | 1000 x 3      |
| Weight (kg)              | 71                                  | 93            |
| Boiler capacity (L)      | 8                                   | 8             |
| Steam                    | 2                                   | 2             |
| Water                    | 1                                   | 1             |
|                          | See complete data at www.ascaso.com |               |