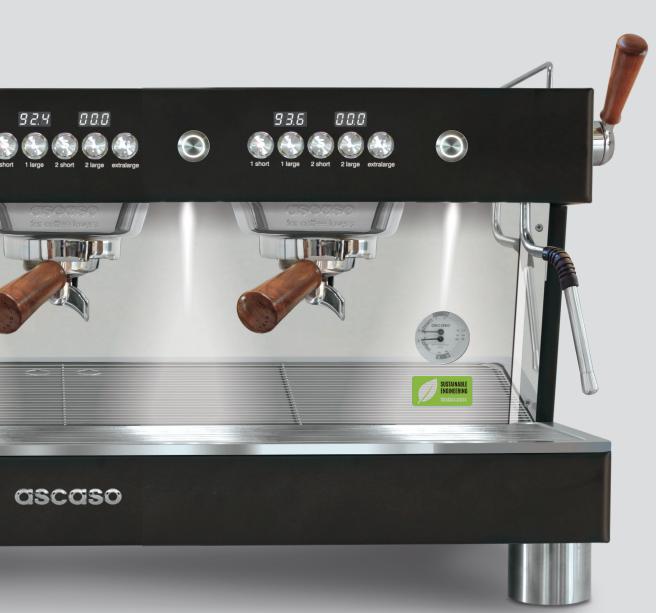

## MAIN FEATURES

Multi Group technology (on/off by group). Professional Thermodynamic Groups.

Independent steam boiler. Stainless steel Aisi 316. Extremely sturdy. Large capacity.

External Pid control (+ 0,1°C) each group and steam boiler.

External timer for each group.

Digital Display in each group Multiple functions. Total control.

Thermal lagging on steam boiler and groups.

Thermal stability (+-0,5°C).

Dynamic preheating (coffee groups).

#### High performance

volumetric pump. Constant pressure even after a prolonged and simultaneous use of more groups.

**Powerful steamer** (10 mm anti-lime scale tube. Stainless Steel. Cool touch).

High-precision filters in AISI 304 stainless steel.

Active cup warmer. (Plus model)

Designed for baristas: joystick steam controls, LED in work area, 5 volume selections, Pid controls...

Different colours and customization options.