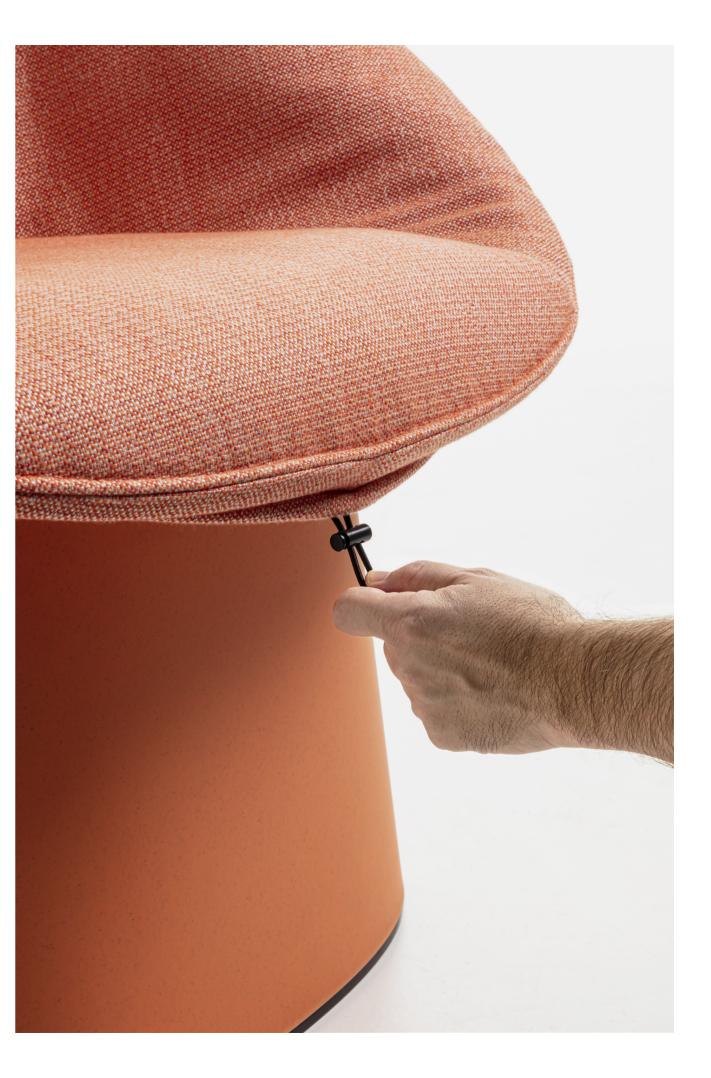

Sensu

Design Simone Viola

the well known Japanese fan: an iconic, ver Sensu completely. In fact, thanks light and handy accessory. Its silhouet- to the Easy Up solution, a complete te, consisting of an embracing backrest padding that can be easily removed by set on a conical base, aesthetically means of an elastic fastening system, evokes the Japanese fan, thus making it it is possible to transform Sensu into not only a simple yet comfortable lounge a fully upholstered chair that is perchair, but also light and versatile in use: fect for both indoor and outdoor soa seat where you can relax and immer- lutions. Sensu is made of eco plastic, se yourself in another reality. Along with to underline the great sensitivity that the version equipped with a single cu- TOOU has had for years towards the shion, whose fabric and padding make environment and sustainability, making the chair highly versatile and suitable it an authentic witness of our concern both for indoor and outdoor environ- for the planet.