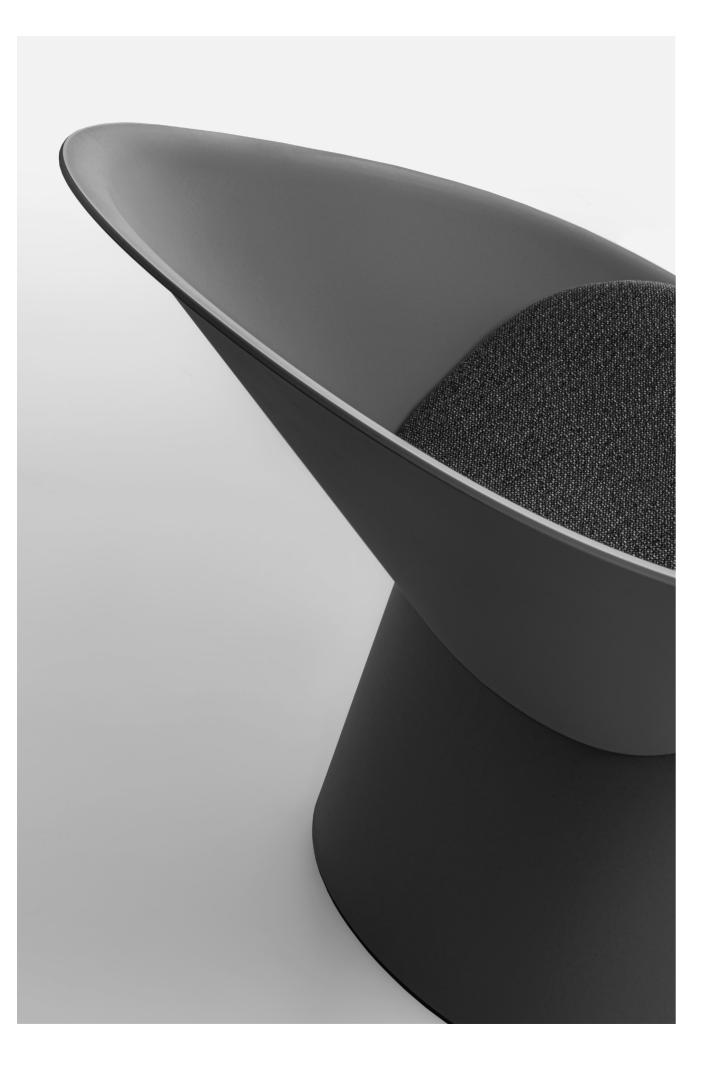

Sensu

Design Simone Viola

the well known Japanese fan: an iconic, ver Sensu completely. In fact, thanks light and handy accessory. Its silhouet- to the Easy Up solution, a complete te, consisting of an embracing backrest padding that can be easily removed by set on a conical base, aesthetically means of an elastic fastening system, evokes the Japanese fan, thus making it it is possible to transform Sensu into not only a simple yet comfortable lounge a fully upholstered chair that is perchair, but also light and versatile in use: fect for both indoor and outdoor soa seat where you can relax and immer- lutions. Sensu is made of eco plastic, se yourself in another reality. Along with to underline the great sensitivity that the version equipped with a single cu- TOOU has had for years towards the shion, whose fabric and padding make environment and sustainability, making the chair highly versatile and suitable it an authentic witness of our concern both for indoor and outdoor environ- for the planet.

# Sensu

Sensu collection takes its name from ments, there is also the option to co-

Sensu lounge chair with Easy Up

Structure in eco plastic. Easy Up seat cover in Sunbrella fabric.

Structure in eco plastic. Cushion in Sunbrella fabric.