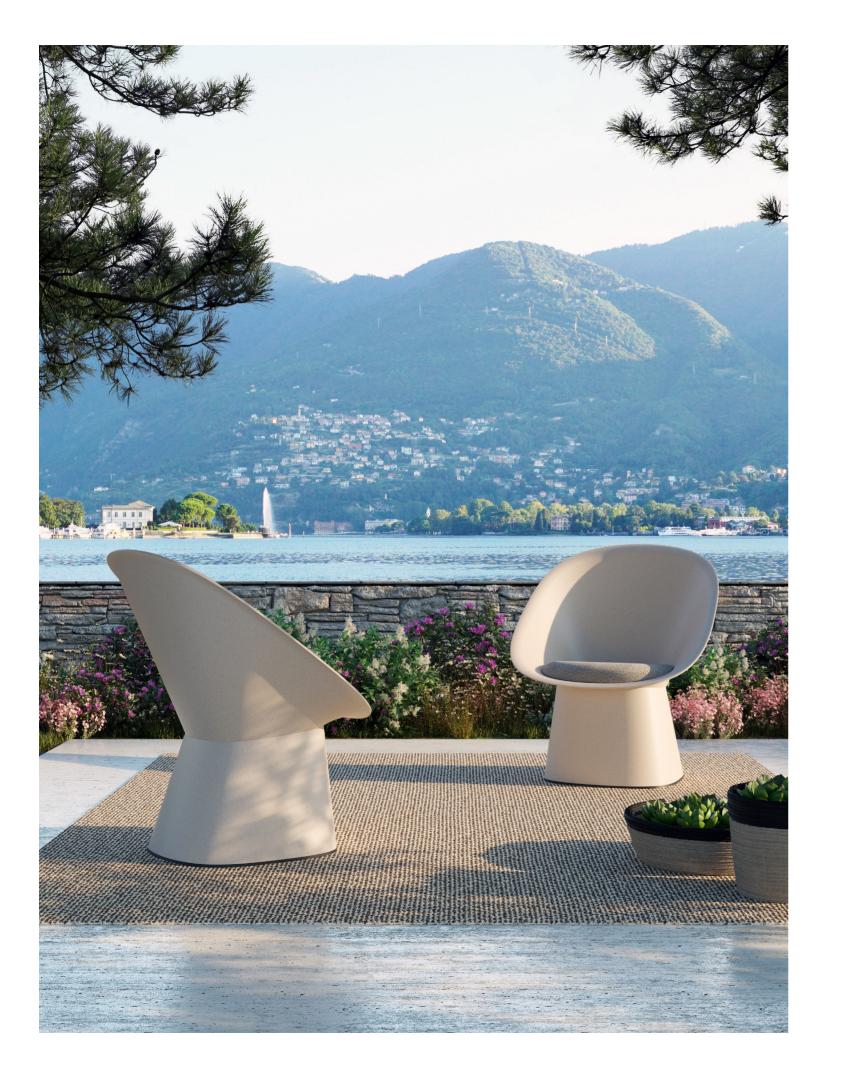

Sensu

Design Simone Viola

the well known Japanese fan: an iconic, ver Sensu completely. In fact, thanks light and handy accessory. Its silhouet- to the Easy Up solution, a complete te, consisting of an embracing backrest padding that can be easily removed by set on a conical base, aesthetically means of an elastic fastening system, evokes the Japanese fan, thus making it it is possible to transform Sensu into not only a simple yet comfortable lounge a fully upholstered chair that is perchair, but also light and versatile in use: fect for both indoor and outdoor soa seat where you can relax and immer- lutions. Sensu is made of eco plastic, se yourself in another reality. Along with to underline the great sensitivity that the version equipped with a single cu- TOOU has had for years towards the shion, whose fabric and padding make environment and sustainability, making the chair highly versatile and suitable it an authentic witness of our concern both for indoor and outdoor environ- for the planet.

# Sensu

Sensu collection takes its name from ments, there is also the option to co-

Sensu lounge chair with Easy Up

Structure in eco plastic. Easy Up seat cover in Sunbrella fabric.

Structure in eco plastic. Cushion in Sunbrella fabric.