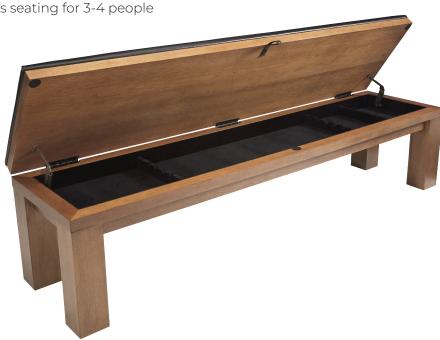

## **ALTA BENCH WITH STORAGE**

L: 75" D: 18" H: 18"

**ALTABENCH-BW** Brushed Walnut Finish (shown) ALTABENCH-PC Peppercorn Finish | ALTABENCH-CH Charcoal Finish **ALTABENCH-BA** Black Ash Finish

> MSRP **\$1,150.00** MAP PROTECTED

This coordinating bench converts Alta pool tables to a dining table in seconds. Stylish yet practical, this bench sits at an ergonomic height to transform your game table into a flexible, versatile piece of furniture.

- Transforms Alta pool tables into dining, classroom, conference, or buffet style seating
- Storage compartment that fits 5 full length assembled cues
- Provides seating for 3-4 people

- Sold as a single bench, pair to complete the dining set
- Ergonomic height to enjoy dinner with family and friends
- FOB Evansville, IN